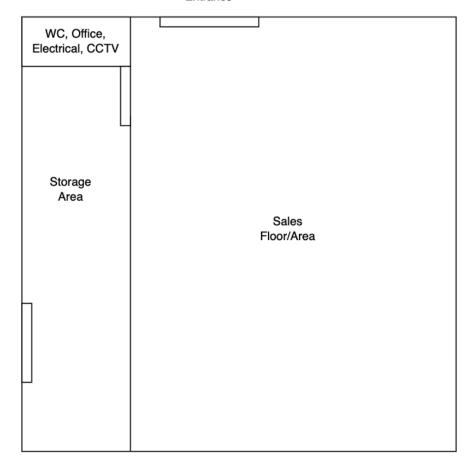

a good condition being built relatively recently in 2007 with roof and HVAC regularly serviced and maintained. Parking lot spans two city lots offering great access (ingress, egress) to customers. The Family Dollar store was bringing above average revenue for a typical location.

There are over 215,000 people within a 5 mile radius of this location. The property is equipped with one restroom. All mechanicals and the roof are in good working condition. Between Interstate 77 and E. South Street, this location has traffic counts of a combined 137,000 vehicles per day. The property is within a 5 mile radius of Summa Health System, The University of Akron, Canal Park, and the Akron Zoo.

-Owner is open to creative seller financing deal structures

### **GRAYDON FOX**



Main Customer Entrance





Loading Door

### GRAYDON FOX

## ROOF/MECHANICALS







**GRAYDON FOX**O: 330.703.5283
graydon.fox@svn.com
OH #SAL2019006700



### **GRAYDON FOX**



### **GRAYDON FOX**

### **LOCATION MAP**



### **GRAYDON FOX**

### **DEMOGRAPHICS MAP & REPORT**



| POPULATION           | 0.3 MILES | 0.5 MILES | 1 MILE  |
|----------------------|-----------|-----------|---------|
| TOTAL POPULATION     | 657       | 2,659     | 13,802  |
| AVERAGE AGE          | 35        | 34        | 34      |
| AVERAGE AGE (MALE)   | 0         | 0         | 0       |
| AVERAGE AGE (FEMALE) | 0         | 0         | 0       |
| HOUSEHOLDS & INCOME  | 0 3 MILES | 0.5 MILES | 1 MII F |

| HOUSEHOLDS & INCOME | 0.3 MILES | 0.5 MILES | 1 MILE   |
|---------------------|-----------|-----------|----------|
| TOTAL