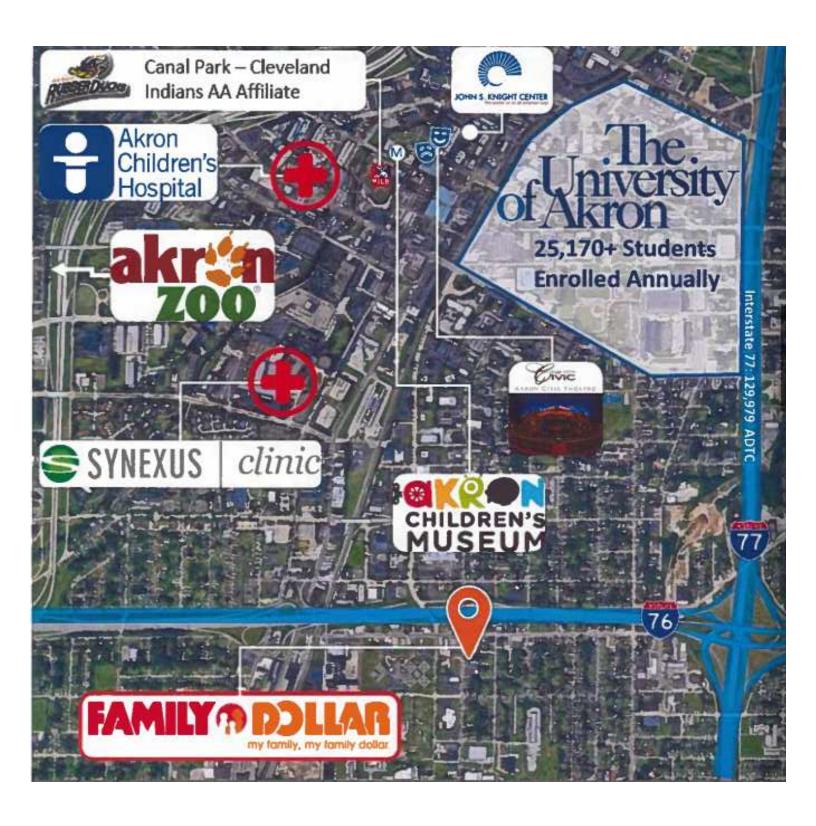

### **LOCATION MAP**

There are over 215,000 people within a 5 mile radius of this location. The property is equipped with one restroom. All mechanicals and the roof are in good working condition. Between Interstate 77 and E. South Street, this location has traffic counts of a combined 137,000 vehicles per day. The property is within a 5 mile radius of Summa Health System, The University of Akron, Canal Park, and the Akron Zoo.