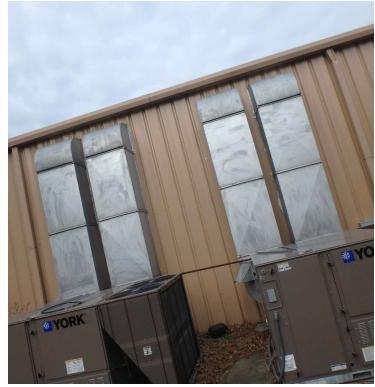

## ROOF/MECHANICALS

**GRAYDON FOX**O: 330.703.5283
graydon.fox@svn.com
OH #SAL2019006700

The property is in a good condition being built relatively recently in 2007 with roof and HVAC regularly serviced and maintained. Parking lot spans two city lots offering great access (ingress, egress) to customers. The Family Dollar store was bringing above average revenue for a typical location.