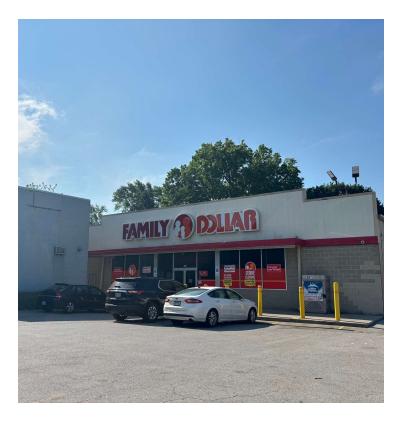

#### PROPERTY DESCRIPTION

The Subject Property is a 9,180 SF free standing retail building formerly occupied by Family Dollar. The Subject Property is located in Akron in extremely close proximity to Route 8. Almost across the road, there are the USPS distribution center and the county prison as stable employers. The university of Akron and downtown are just 5 minutes away.

The property is in a good condition being built relatively recently in 2007 with roof and HVAC regularly serviced and maintained. Parking lot spans two city lots offering great access (ingress, egress) to customers. The Family Dollar store was bringing above average revenue for a typical location.

There are over 215,000 people within a 5 mile radius of this location. The property is equipped with one restroom. All mechanicals and the roof are in good working condition. Between Interstate 77 and E. South Street, this location has traffic counts of a combined 137,000 vehicles per day. The property is within a 5 mile radius of Summa Health System, The University of Akron, Canal Park, and the Akron Zoo.