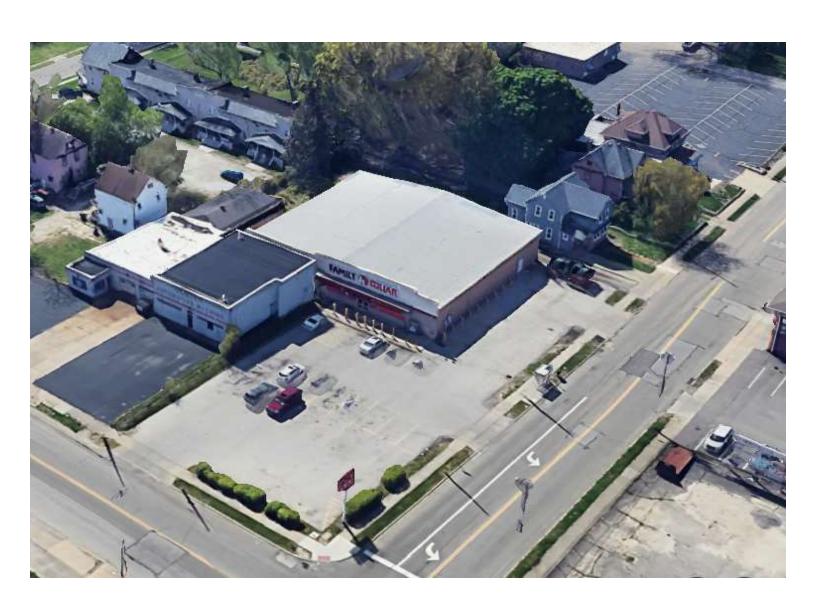

#### PROPERTY DESCRIPTION

The Subject Property is a 9,180 SF free standing retail building formerly occupied by Family Dollar. The Subject Property is located in Akron in extremely close proximity to Route 8. Almost across the road, there are the USPS distribution center and the county prison as stable employers. The university of Akron and downtown are just 5 minutes away.

The property is in a good condition being built relatively recently in 2007 with roof and HVAC regularly serviced and maintained. Parking lot spans two city lots offering great access (ingress, egress) to customers. The Family Dollar store was bringing above average revenue for a typical location.