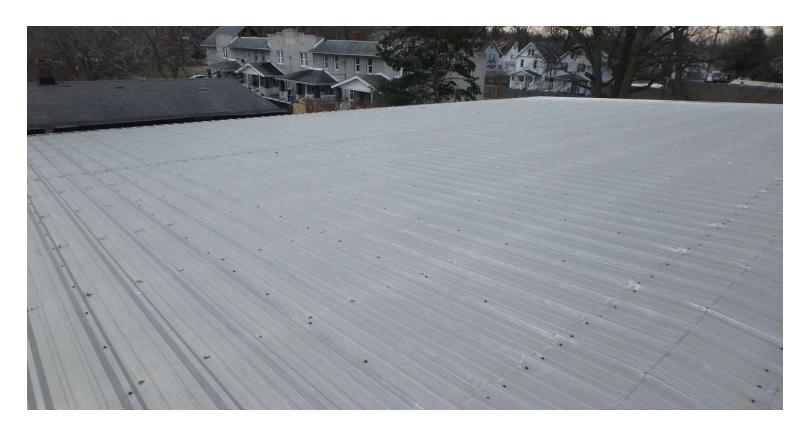

The property is in a good condition being built relatively recently in 2007 with roof and HVAC regularly serviced and maintained. Parking lot spans two city lots offering great access (ingress, egress) to customers. The Family Dollar store was bringing above average revenue for a typical location.

There are over 215,000 people within a 5 mile radius of this location. The property is equipped with one restroom. All mechanicals and the roof are in good working condition. Between Interstate 77 and E. South Street, this location has traffic counts of a combined 137,000 vehicles per day. The property is within a 5 mile radius of Summa Health System, The University of Akron, Canal Park, and the Akron Zoo.

## ROOF/MECHANICALS

**GRAYDON FOX**O: 330.703.5283
graydon.fox@svn.com
OH #SAL2019006700