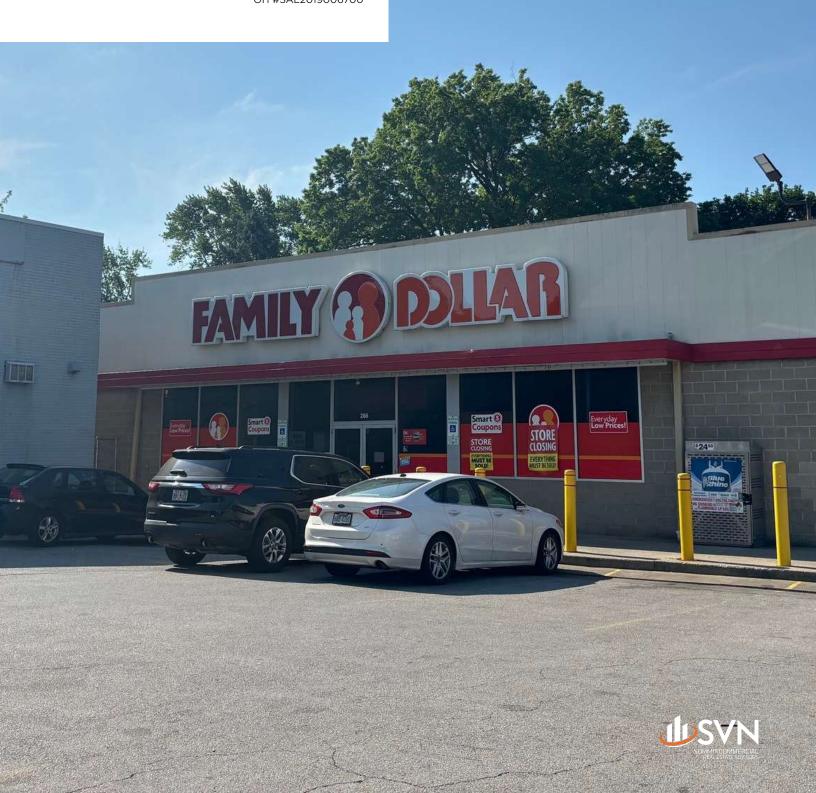

#### PROPERTY DESCRIPTION

The Subject Property is a 9,180 SF free standing retail building formerly occupied by Family Dollar. The Subject Property is located in Akron in extremely close proximity to Route 8. Almost across the road, there are the USPS distribution center and the county prison as stable employers. The university of Akron and downtown are just 5 minutes away.

The property is in a good condition being built relatively recently in 2007 with roof and HVAC regularly serviced and maintained. Parking lot spans two city lots offering great access (ingress, egress) to customers. The Family Dollar store was bringing above average revenue for a typical location.

There are over 215,000 people within a 5 mile radius of this location. The property is equipped with one restroom. All mechanicals and the roof are in good working condition. Between Interstate 77 and E. South Street, this location has traffic counts of a combined 137,000 vehicles per day. The property is within a 5 mile radius of Summa Health System, The University of Akron, Canal Park, and the Akron Zoo.