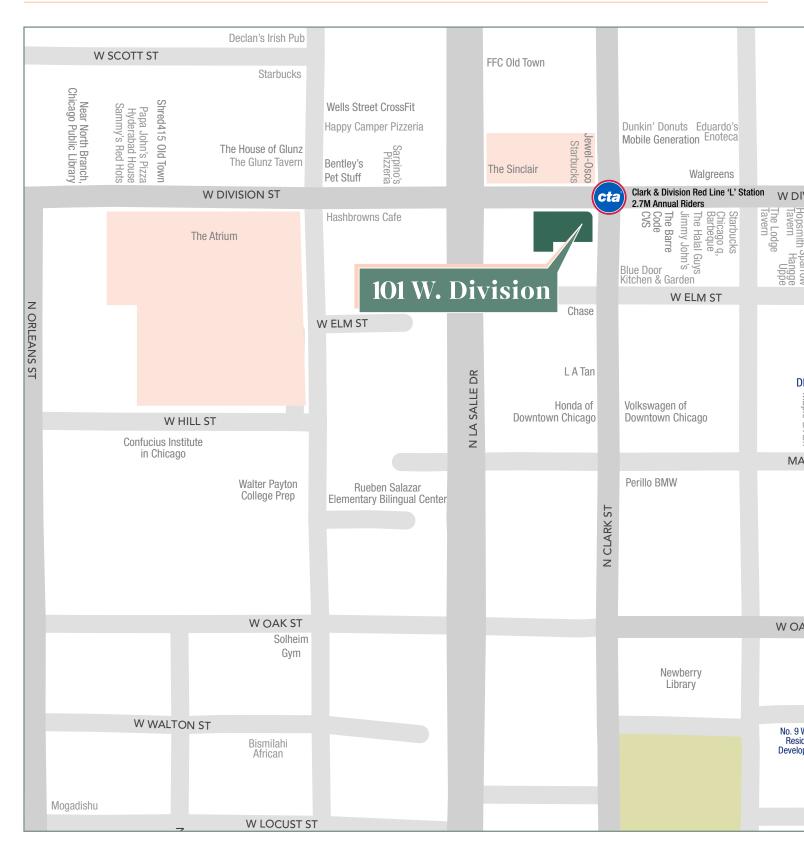

### AREA DEVELOPMENTS

THE SINCLAIR 390-unit luxury residence with 58,000 SF retail

ATRIUM VILLAGE URBAN RENEWAL PROJECT 1,500 residential units and 47,000 SF retail

THE VICEROY HOTEL 180 room boutique hotel

# CHICAGO'S GOLD COAST

101. W. Division Street lies within one of Chicago's most coveted areas, the Gold Coast. Located just north of Downtown Chicago and nestled against Lake Michigan, the Gold Coast is considered one of Chicago's most beautiful and affluent areas. Abundant shopping, historic landmark homes, dramatic views of Lake Michigan, Navy Pier, and close proximity to the Loop draws locals and visitors to this notable retail district. Numerous amenities, incredible location, and first rate education options such as Loyola and The Frances Xavier Warde School, make the Gold Coast a residential stronghold with thousands of existing luxury condominiums. New developments are rising to meet demand for even more housing in the area including The Sinclair, located directly across the street from 101 W. Division, and the three tower multi-phase Atrium Village, located in neighboring Old Town.

An extremely popular destination for shoppers, the Gold Coast is home to internationally recognized stores, upscale boutiques, and designer fashions including Hermès, Saint Laurent and Tom Ford. the Park Hyatt Hotel, Thompson Hotel, Viceroy, The Sofitel Hotel, The Four Seasons Hotel and The Waldorf Astoria (formerly Elysian Hotel) anchoring the area, a mix of young urban brands and designer boutiques are increasingly competing for positions along Division Street.