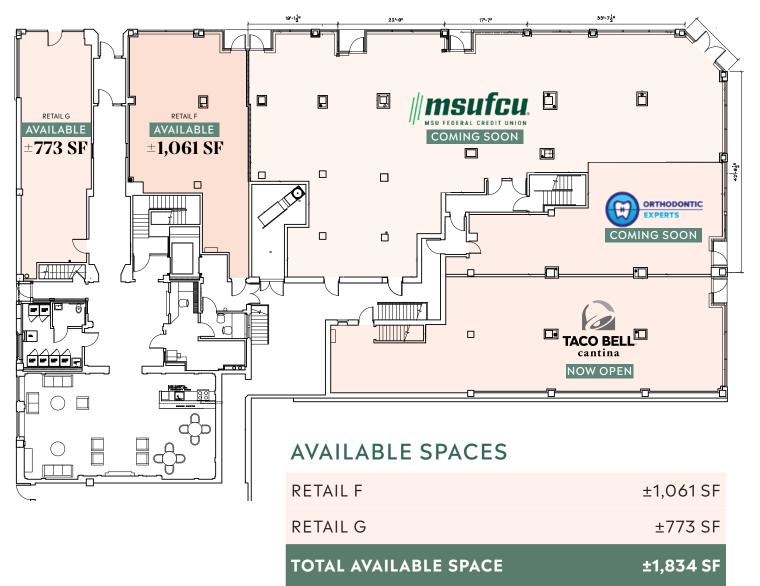

### SITE HIGHLIGHTS

- » ±1,061 SF and ±773 SF available
- » Corner location with high visibility and pedestrian traffic
- » Direct access to the Clark & Division CTA Red Line 'L' Station (2.7M annual riders)
- » Less than ½ mile from Oak Street Beach and Lake Shore Drive
- » The building is undergoing a \$50 million dollar redevelopment project to update all of the building's systems and restore the historical storefront facade

#### SITE PLAN

FOR MORE INFORMATION