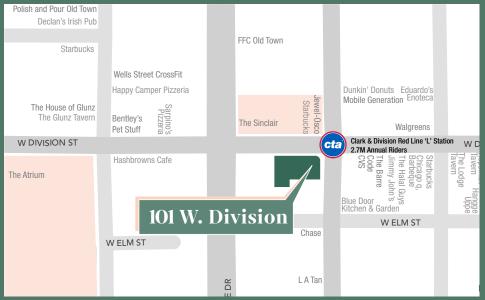

### SITE HIGHLIGHTS

- » ±1,061 SF and ±773 SF available
- » Corner location with high visibility and pedestrian traffic
- » Direct access to the Clark & Division CTA Red Line 'L' Station (2.7M annual riders)
- » Less than ½ mile from Oak Street Beach and Lake Shore Drive
- » The building is undergoing a \$50 million dollar redevelopment project to update all of the building's systems and restore the historical storefront facade

- » Blocks from **fine dining restaurants** including Maple & Ash, Gibson's Bar & Steakhouse & Morton's Steakhouse
- » Notable area developments include The Sinclair, a new 390-unit luxury residence, and Atrium Village, a massive redevelopment project with 1,500 residential units and 47,000 SF of retail
- » Nearby retailers include Jewel-Osco, Walgreens, Starbucks, Sprint, Verizon, Jimmy John's, Halal Guys, Velvet Taco, Lou Malnati's, Goddess & Grocer, Warby Parker, Vans, Urban Outfitters, CVS and many more

### AREA DEVELOPMENTS

THE SINCLAIR 390-unit luxury residence with 58,000 SF retail

ATRIUM VILLAGE URBAN RENEWAL PROJECT 1,500 residential units and 47,000 SF retail

THE VICEROY HOTEL 180 room boutique hotel