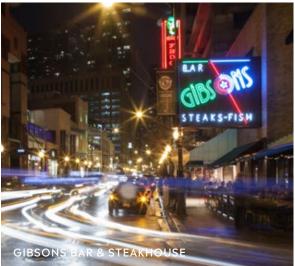

- » Blocks from **fine dining restaurants** including Maple & Ash, Gibson's Bar & Steakhouse & Morton's Steakhouse
- » Notable area developments include The Sinclair, a new 390-unit luxury residence, and Atrium Village, a massive redevelopment project with 1,500 residential units and 47,000 SF of retail
- » Nearby retailers include Jewel-Osco, Walgreens, Starbucks, Sprint, Verizon, Jimmy John's, Halal Guys, Velvet Taco, Lou Malnati's, Goddess & Grocer, Warby Parker, Vans, Urban Outfitters, CVS and many more