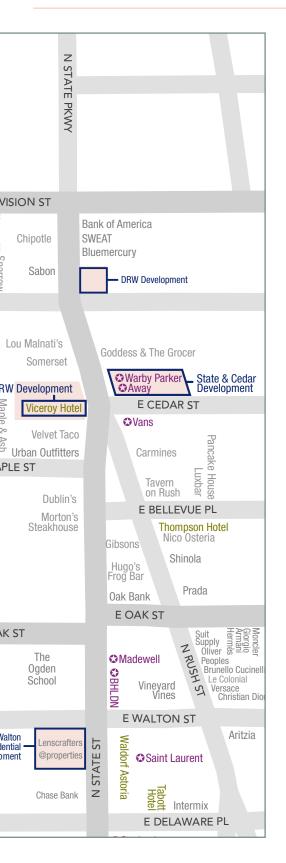

### SITE HIGHLIGHTS

- » ±1,061 SF and ±773 SF available
- » Corner location with high visibility and pedestrian traffic
- » Direct access to the Clark & Division CTA Red Line 'L' Station (2.7M annual riders)
- » Less than ½ mile from Oak Street Beach and Lake Shore Drive
- » The building is undergoing a \$50 million dollar redevelopment project to update all of the building's systems and restore the historical storefront facade

- » Blocks from **fine dining restaurants** including Maple & Ash, Gibson's Bar & Steakhouse & Morton's Steakhouse
- » Notable area developments include The Sinclair, a new 390-unit luxury residence, and Atrium Village, a massive redevelopment project with 1,500 residential units and 47,000 SF of retail
- » Nearby retailers include Jewel-Osco, Walgreens, Starbucks, Sprint, Verizon, Jimmy John's, Halal Guys, Velvet Taco, Lou Malnati's, Goddess & Grocer, Warby Parker, Vans, Urban Outfitters, CVS and many more

### AREA DEVELOPMENTS

THE SINCLAIR 390-unit luxury residence with 58,000 SF retail

ATRIUM VILLAGE URBAN RENEWAL PROJECT 1,500 residential units and 47,000 SF retail

THE VICEROY HOTEL 180 room boutique hotel