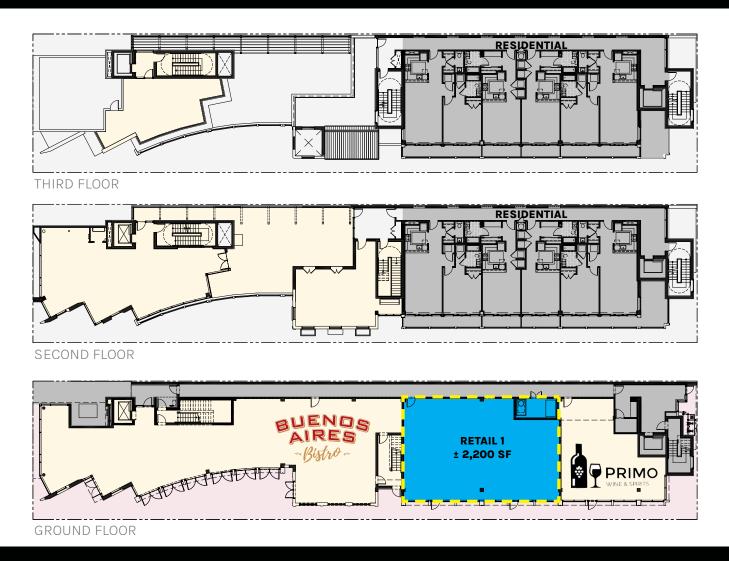

# SPACE FOR LEASE

2200 Collins avenue Miami Beach, FL 33139 As exclusive agents, we are pleased to offer this prime retail/restaurant space available for lease.

**RETAIL 1** ± 2,200 SF POSSESSION Immediate **RENT** Upon request

## FLOOR PLAN

Located directly across from the W Hotel, Setai and 1 Hotel

One block from the Ocean near the Miami Beach Convention Center

- Signalized intersection
- **₽**|**^** Spa
  - Space has bathroom and air conditioning unit