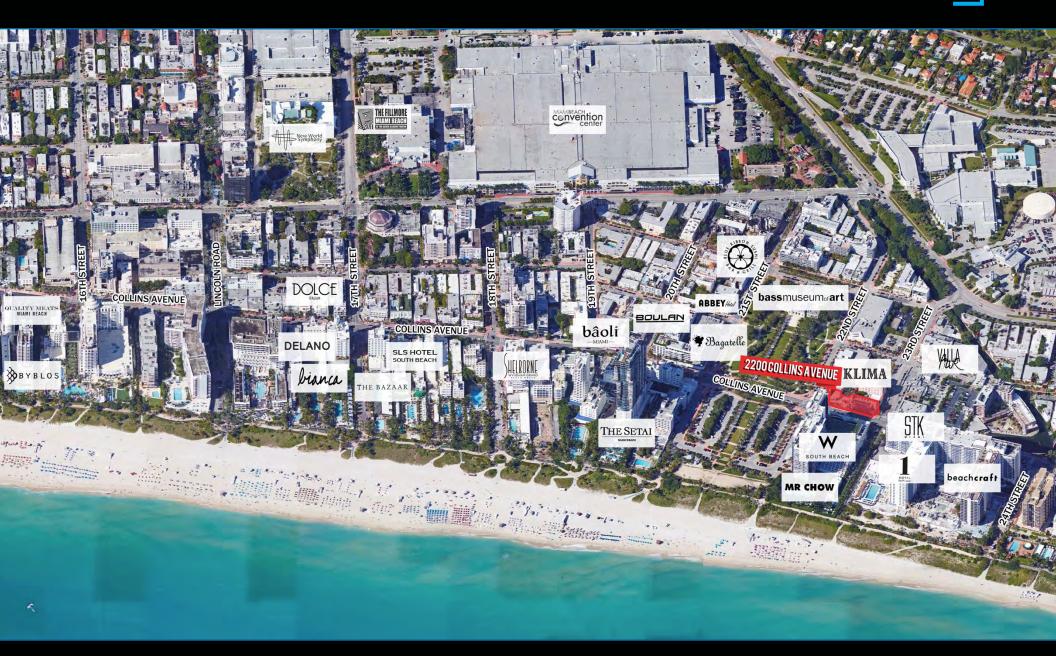

## SOUTH BEACH MAP

1261 20th Street Miami Beach, FL 33139

comrascompany.com @comrascompany

## FLOOR PLAN

Located directly across from the W Hotel, Setai and 1 Hotel

One block from the Ocean near the Miami Beach Convention Center

- Signalized intersection
- **₽**|**^** Spa
  - Space has bathroom and air conditioning unit