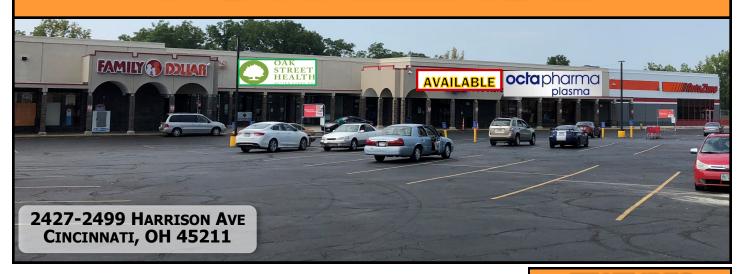

## FOR LEASE

Located at the South corner of Harrison Avenue & McHenry Avenue in Westwood. Signalized Intersection. Harrison Avenue is one of the main transportation corridors out of downtown heading to the Western side of the city. Family Dollar, AutoZone, Oak Street Health Clinic and Metro PCS. Turn key grocery space renovated in 2015. 9,500 SF inline. TIA available.

## **FEATURES**

Lease Rate: \$12.00 SQFT Available: 9,500 SF GLA: 61,715 sqft

Parking: 230 Traffic Counts: 16,004 vpd Signalized Intersection

TI Available

Pop. 3 mile: 117,029 Households 3 mile: 46,639 Income 3 mile: \$53,738 Longitude: -84.58088 Latitude: 39.13930