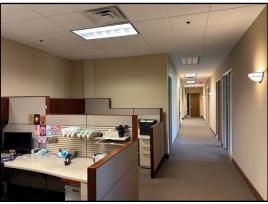

### Regency Office Park

Highly finished single story office with Class A Finishes

Great space for law firm or other professional services company

Great mix of private offices, work rooms and functional spaces

Furniture in place also available

Easy Access to I-88 and Naperville Road **AVAILABLE NOW** 

Suite 104: 7,648 sf

**SALE PRICE** 

\$1,032,000.00

LEASE RATE

\$12.00 NET

Taxes: \$2.41/sf