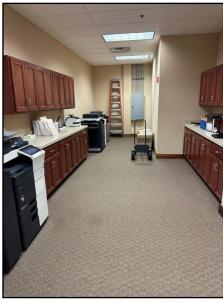

### Regency Office Park

Highly finished single story office with Class A Finishes

Great space for law firm or other professional services company

Great mix of private offices, work rooms and functional spaces

Furniture in place also available

Easy Access to I-88 and Naperville Road **AVAILABLE NOW** 

Suite 104: 7,648 sf

**SALE PRICE** 

\$1,032,000.00

LEASE RATE

\$12.00 NET

Taxes: \$2.41/sf