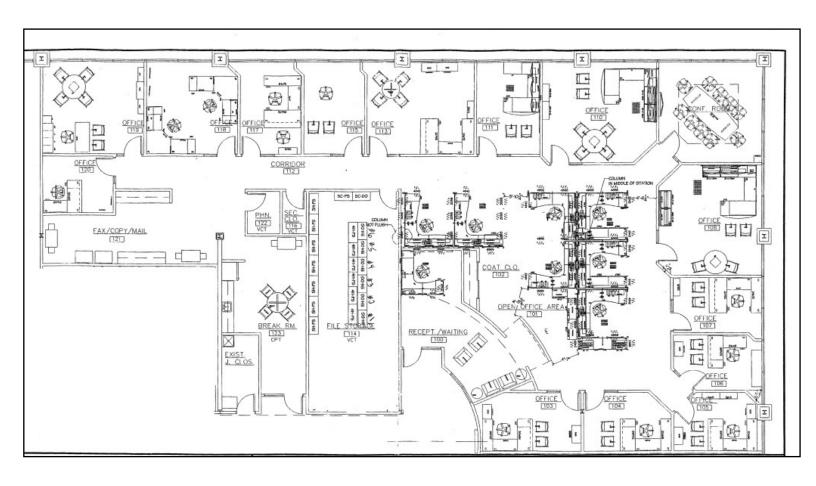

### Regency Office Park

Highly finished single story office with Class A Finishes

Great space for law firm or other professional services company

Great mix of private offices, work rooms and functional spaces

Furniture in place also available

Easy Access to I-88 and Naperville Road **AVAILABLE NOW** 

Suite 104: 7,648 sf

**SALE PRICE** 

\$1,032,000.00

LEASE RATE

\$12.00 NET

Taxes: \$2.41/sf