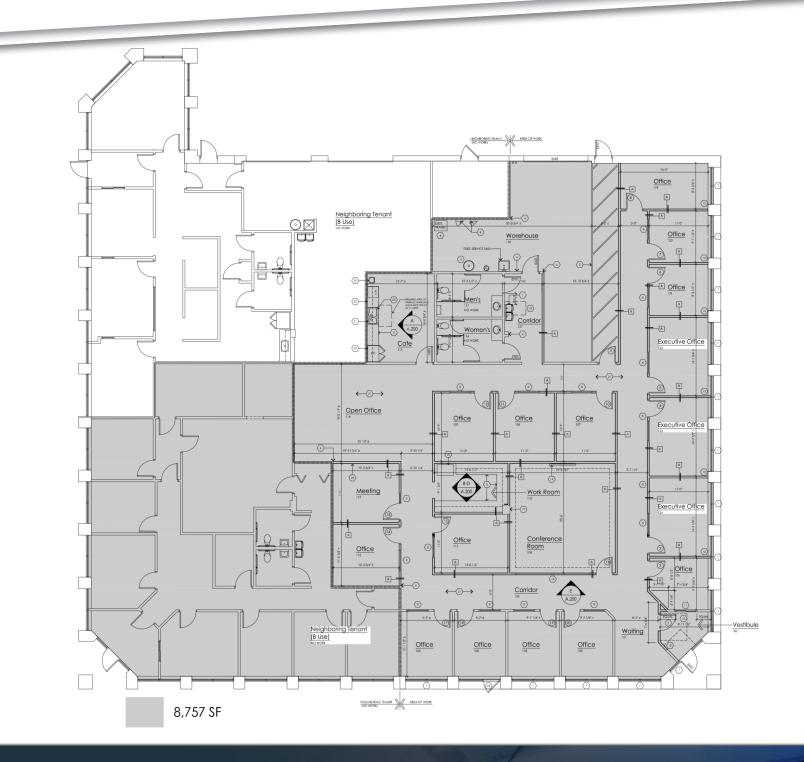

# GRAND PLACE COMMONS - NOVI FLEX SUBLEASE SUITE 300 FLOOR PLAN

FRIEDMANREALESTATE.COM

34975 WEST TWELVE MILE ROAD

FARMINGTON HILLS, MI 48331

#### **PROPERTY HIGHLIGHTS:**

- Well appointed 8,757 SF flex office sublease company expanding
- Term through 11/30/25 though likely may be extended
- Recently renovated interior
- Well appointed private offices, large meeting room, kitchen area
- Clean warehouse or R&D area with 12' x 12' grade level overhead door
- 16' clear height interior warehouse