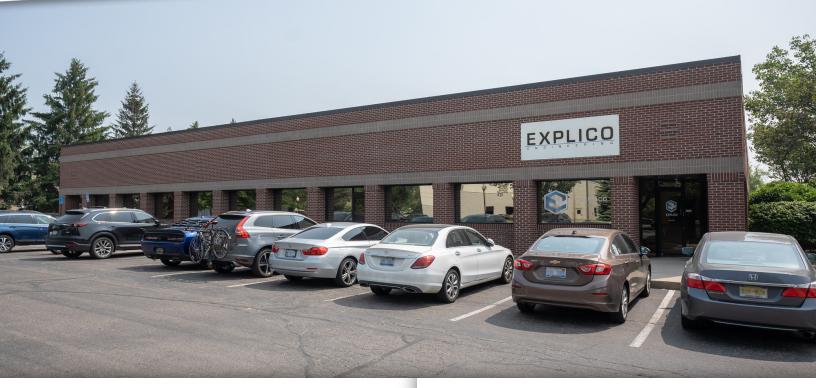

### **40028 GRAND RIVER AVE, 300** Novi, MI 48375

#### **PROPERTY HIGHLIGHTS:**

- Well appointed 8,757 SF flex office sublease company expanding
- Term through 11/30/25 though likely may be extended
- Recently renovated interior
- Well appointed private offices, large meeting room, kitchen area
- Clean warehouse or R&D area with 12' x 12' grade level overhead door
- 16' clear height interior warehouse