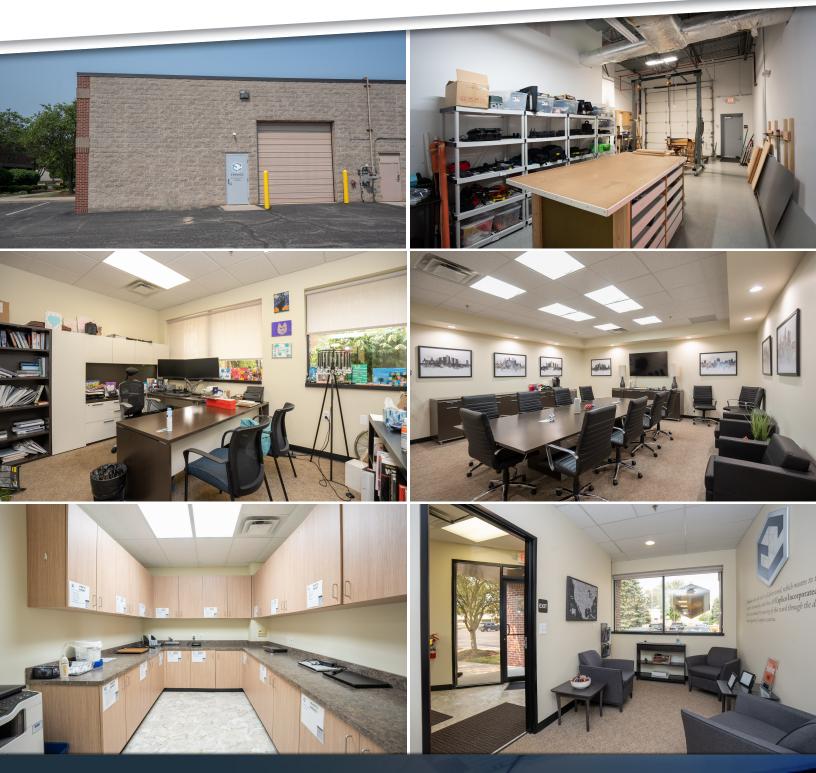

# **Grand Place Commons – Novi Flex Sublease** PROPERTY **Photos**

34975 WEST TWELVE MILE ROAD

FARMINGTON HILLS, MI 48331

INQUIRE@FREG.COM

#### **PROPERTY HIGHLIGHTS:**

- Well appointed 8,757 SF flex office sublease company expanding
- Term through 11/30/25 though likely may be extended
- Recently renovated interior
- Well appointed private offices, large meeting room, kitchen area
- Clean warehouse or R&D area with 12' x 12' grade level overhead door
- 16' clear height interior warehouse