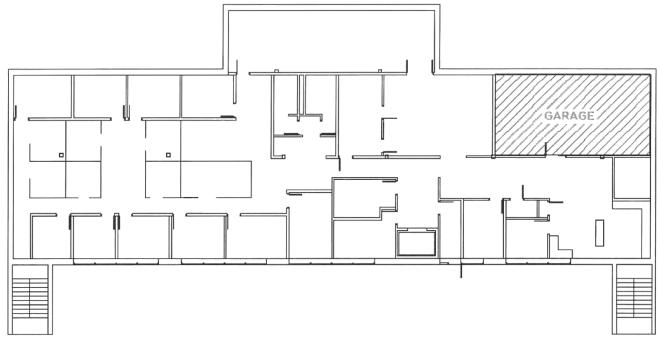

### FLOOR PLAN

#### LOWER LEVEL

- 7,820 SF Floor Plate
- Heavy private office build out along window lines
- Elevator Access

- Break-room on both levels
- Multiple conference rooms
- Opportunity to multi-tenant