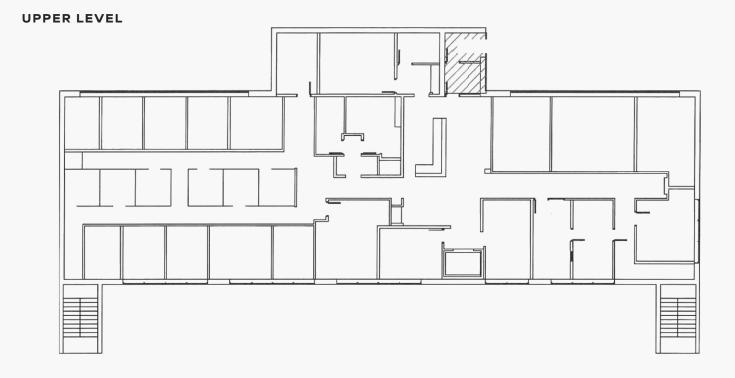

### FLOOR PLAN

#### LOWER LEVEL

- 7,820 SF Floor Plate
- Heavy private office build out along window lines
- Elevator Access

- Break-room on both levels
- Multiple conference rooms
- Opportunity to multi-tenant