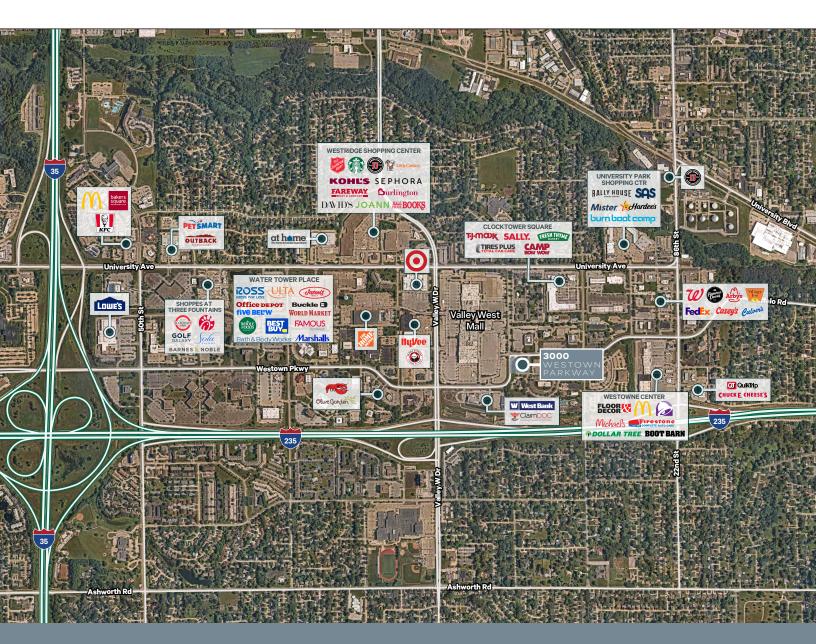

### LOCATION

### FOR SALE OR LEASE OFFICE BUILDING

This 15,640 SF two-story office building is available for sale or lease in West Des Moines, Iowa. Located on the corner of Westown Parkway and 31st Street, the property provides convenient access to major transportation routes and nearby amenities. Ideal for a variety of businesses, including financial services, law firms, medical offices, and more.