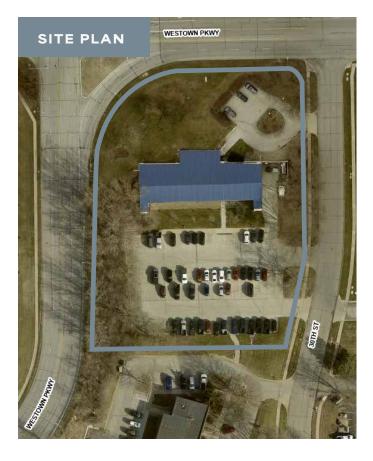

## PROPERTY OVERVIEW

### LOCATION

#### **PROPERTY FEATURES**

- 15,640 SF
- 1.946 Acres
- Built in 1978
- Zoning PCP (Professional Commerce Park)
- Ample Parking estimated 85 spaces
- Roof and Cooling Tower replaced within last 3 years
- Monument Signage
- Property Taxes: \$49,528/year (\$3.17/SF)