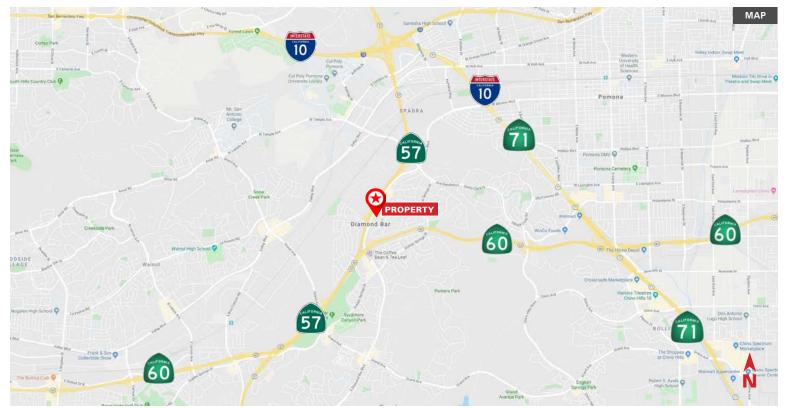

#### • HIGHLIGHTS

- FIBER OPTIC READY for High-Speed Internet!
- High-image, 3-story office building
- · Professionally managed
- Upgraded lobby, corridors & lighting
- High traffic exposure
- Many restaurants nearby
- 57 freeway visible
- Easy access to 10, 57, 60 & 71 freeways