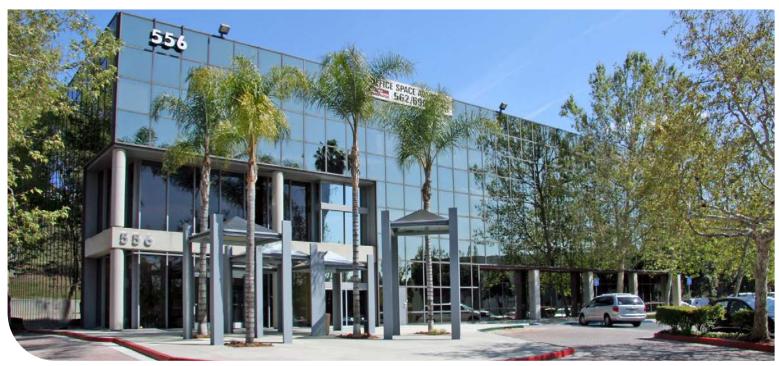

# 556 N. DIAMOND BAR BLVD • DIAMOND BAR 91765

#### • HIGHLIGHTS

- FIBER OPTIC READY for High-Speed Internet!
- High-image, 3-story office building
- · Professionally managed
- Upgraded lobby, corridors & lighting
- High traffic exposure
- Many restaurants nearby
- 57 freeway visible
- Easy access to 10, 57, 60 & 71 freeways

| • PROPERTY DETAILS |            |
|--------------------|------------|
| Building Size      | ±46,000 SF |
| Year Built         | 1988       |
| Parking            | 4:1,000    |
| Elevator           | Yes (1)    |