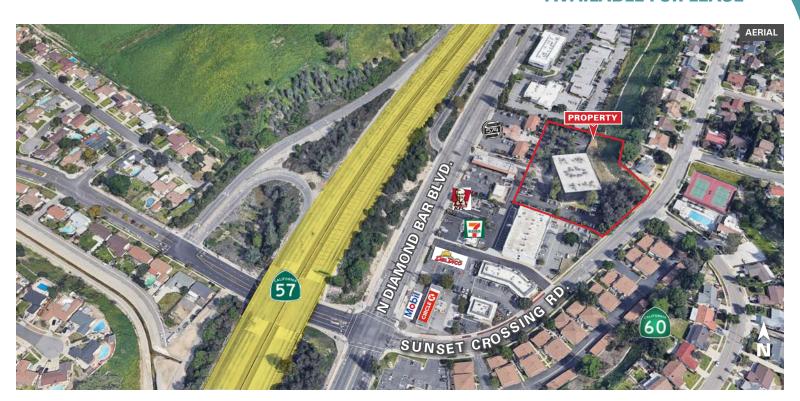

#### • HIGHLIGHTS

- FIBER OPTIC READY for High-Speed Internet!
- High-image, 3-story office building
- · Professionally managed
- Upgraded lobby, corridors & lighting
- High traffic exposure
- Many restaurants nearby
- 57 freeway visible
- Easy access to 10, 57, 60 & 71 freeways