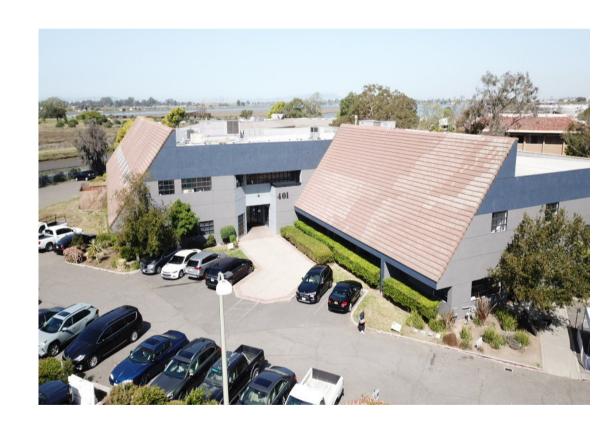

# 401 Roland Way Oakland, CA

### LEASE SUMMARY

California Capital & Investment Group is pleased to present the opportunity to lease 401 Roland Way. Located in the Oakland Airport market and in a qualified opportunity zone, the building is directly across from a beautiful waterfront and walking trail. Office space on a quiet street in the Oakland Airport Business Park. Card key access. Close to I-880, exits at Hegenberger Road or 66th Avenue. BART access at Coliseum Station via AC Transit (Line 98). Hotels, restaurants, and Oakland International Airport nearby.

## PROPERTY HIGHLIGHTS

- Adjacent to Beautiful Waterfront & Walking Trail
- HVAC System
- One Elevator
- Quiet Environment
- ± 120 Parking Spaces more than enough space for clients and/or visitors
- Located Near 880 Freeway
- Near AC Transit Lines