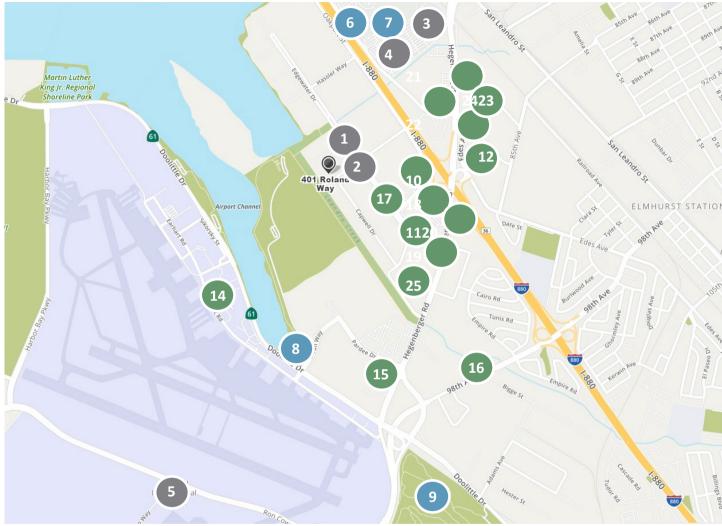

# Transportation

- 1. Edgewater & Roland: Bus Stop
- 2. Edgewater & Pardee: Bus Stop
- 3. Coliseum BART Station
- 4. Coliseum/Airport Amtrak Station
- 5. Oakland International Airport

#### Landmarks

- 6. Oracle Arena
- 7. Oakland-Alameda County Coliseum
- 8. Martin Luther King Jr. Regional Shoreline
- 9. Metropolitan Golf Links

#### **Amenities**

- 10. In-N-Out
- 11. Starbucks
- 12.Jolly Rogers Diner
- 14.No Worries Filipino Vegan

Cuisine

- 15. Diamonds Sports Bar & Grill
- 16.Royal Kitchen Indian Restaurant
- 17.Panda Express
- 18. Wingstop
- 19. Chipotle
- 20.Ahi Mahi Fish Grill
- 21.Taco Bell
- 22.Jack in the Box
- 23.Burger King
- 24. Denny's
- 25.Black Bear Diner