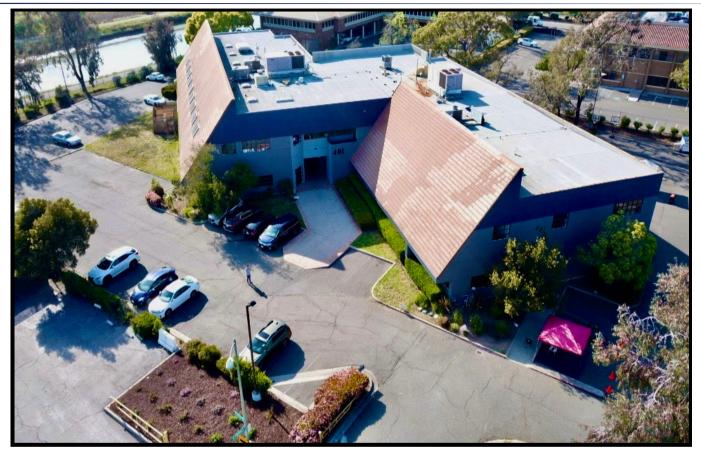

# 401 Roland Way Oakland, CA

### LEASE SUMMARY

California Capital & Investment Group is pleased to present the opportunity to lease 401 Roland Way. Located in the Oakland Airport market and in a qualified opportunity zone, the building is directly across from a beautiful waterfront and walking trail. Office space on a quiet street in the Oakland Airport Business Park. Card key access. Close to I-880, exits at Hegenberger Road or 66th Avenue. BART access at Coliseum Station via AC Transit (Line 98). Hotels, restaurants, and Oakland International Airport nearby.

## PROPERTY HIGHLIGHTS

- Adjacent to Beautiful Waterfront & Walking Trail
- HVAC System
- One Elevator
- Quiet Environment
- ± 120 Parking Spaces more than enough space for clients and/or visitors
- Located Near 880 Freeway
- Near AC Transit Lines