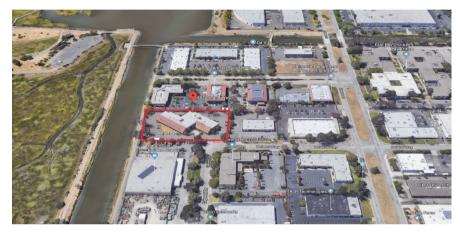

#### LOCATION SUMMARY

The Oakland Airport Submarket has become a popular landing spot for many companies looking to relocate out of the increasingly expensive Oakland Downtown and San Francisco markets. Located in a quiet area, 401 Roland is conveniently close to Alameda, San Leandro, Downtown Oakland, and San Francisco. It is less than a mile from I-880, Oakland International Airport, and the Oakland Coliseum. Downtown Oakland is only 8 miles north and Downtown San Francisco is approximately 25 minutes from the property. The property is within walking distance to Hegenberger Road, which has many retail amenities for Tenants to enjoy, including In-N-Out, Starbucks, and Black Bear Diner.