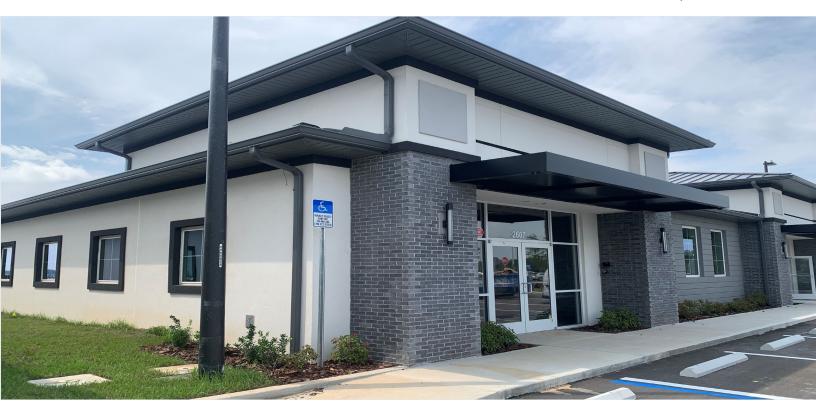

2607 S. U.S. Highway 27 Clermont, FL 34711

# **Property Details**

- Newly constructed building located off of U.S. Highway 27 with convenient access to Cross Ridge Road
- Close proximity to nearby retail amenities, including BJ's and Walmart
- Ample parking available
- Grey shell delivery allowing for customizable design for a retail, office, or medical use
- Signage opportunities available

End Cap 1,965± SF Shell Suite Available