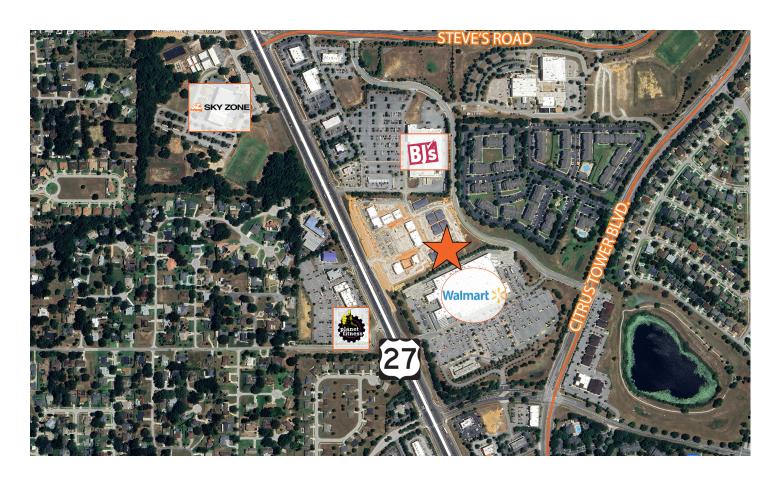

# **Property Details**

- Newly constructed building located off of U.S. Highway 27 with convenient access to Cross Ridge Road
- Close proximity to nearby retail amenities, including BJ's and Walmart
- Ample parking available
- Grey shell delivery allowing for customizable design for a retail, office, or medical use
- Signage opportunities available

# Greg Morrison, CCIM, SIOR

Principal, Managing Director D 407.440.6640 greg.morrison@avisonyoung.com 135 W Central Blvd Suite 700 Orlando, FL 32801

2607 S. U.S. Highway 27 Clermont, FL 34711

SITE PLAN