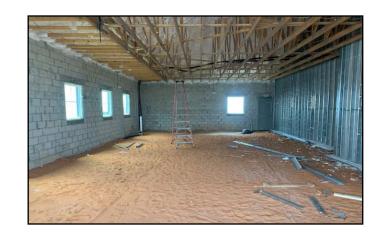

# **Property Details**

- Newly constructed building located off of U.S. Highway 27 with convenient access to Cross Ridge Road
- Close proximity to nearby retail amenities, including BJ's and Walmart
- Ample parking available
- Grey shell delivery allowing for customizable design for a retail, office, or medical use
- Signage opportunities available

End Cap 1,965± SF Shell Suite Available