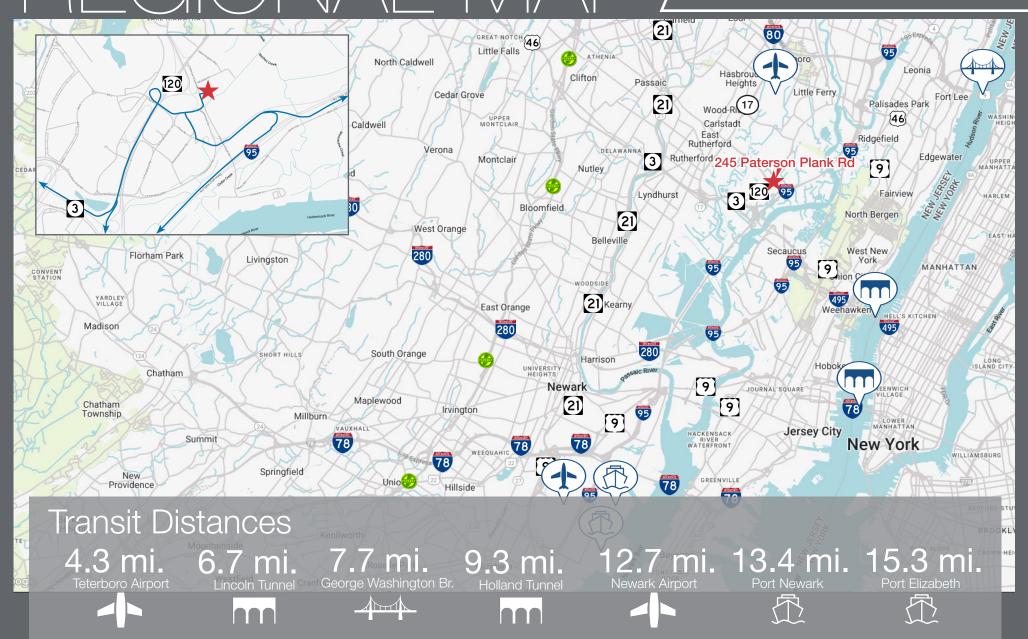

Fire Sprinkler System:

Power:

Roof: Delivery:

Early Suppression Fast Response (ESFR)

- Excellent Meadowlands Location
- Excellent Highway Access Direct exits to Rt. 3, and I-95 on/off ramps are 0.5± mi. away, near Rt. 17, Rt 46 & I-80.
- Close proximity to public transportation