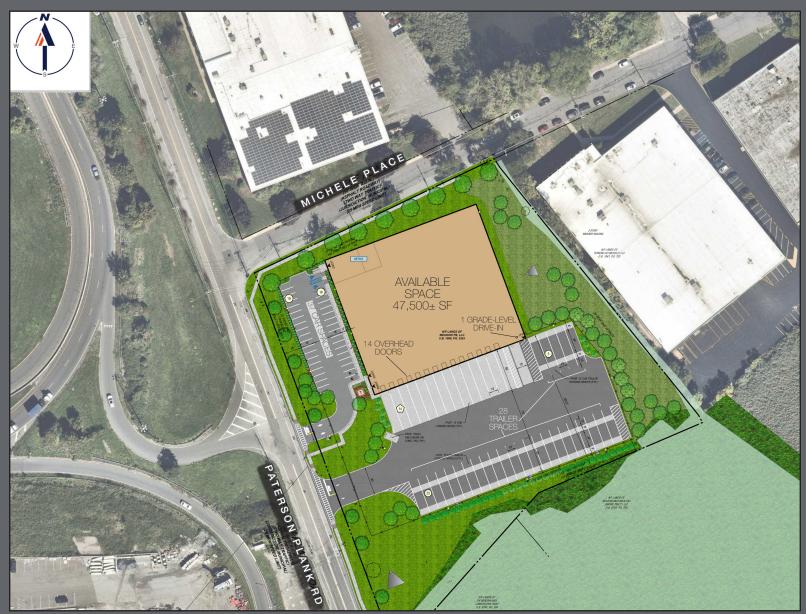

Space: Lot Size: Office: Ceiling Height: Building Depth: Column Spacing: Loading Docks: Grade-Level Door: Trailer Parking: Car Parking: 47,500± SF 47,500± SF 4.9± AC 3,600 SF (2,500 SF Mezz. Office, 1,000 SF Entryway, Break Room, Bathrooms, etc)\* 40' 200' 56'x56' Fourteen (14) (1 Per 3,215 SF Ratio) One (1) 28 Trailer Spaces 37 Spaces 800 AMPS Completed February 2024 3Q24

Fire Sprinkler System:

Power:

Roof: Delivery:

Early Suppression Fast Response (ESFR)



- Excellent Meadowlands Location
- Excellent Highway Access Direct exits to Rt. 3, and I-95 on/off ramps are 0.5± mi. away, near Rt. 17, Rt 46 & I-80.
- Close proximity to public transportation

.Hanson

• Minutes away from numerous hotels, restaurants, retail & entertainment

# SITE PLAN

### 245 Paterson Plank Rd Carlstadt, NJ





### 245 Paterson Plank Rd Carlstadt, NJ