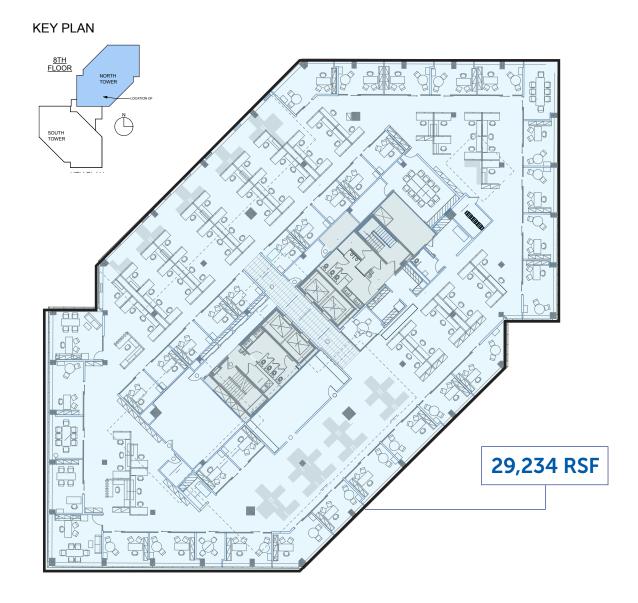

### **SPECIFICATIONS**

**Available** Entire 6<sup>th</sup> 29,234 RSF **Floors** Entire 7<sup>th</sup> 29,234 RSF

Entire 8<sup>th</sup> 29.234 RSF

(Additional 29,234 RSF can be made available for total offering of 116,936 RSF)

## INTERIOR PHOTOS

FLOOR PLAN ENTIRE 6TH FLOOR

FLOOR PLAN ENTIRE 7<sup>TH</sup> FLOOR

FLOOR PLAN ENTIRE 8TH FLOOR