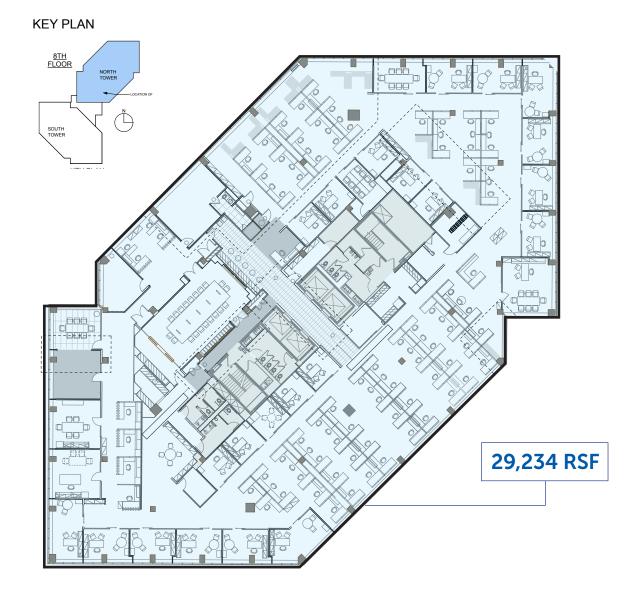

# 87,702 RSF 29,234 RSF ADDITIONAL AVAILABILITY

### **SPECIFICATIONS**

**Available** Entire 6<sup>th</sup> 29,234 RSF **Floors** Entire 7<sup>th</sup> 29,234 RSF

Entire 8<sup>th</sup> 29.234 RSF

(Additional 29,234 RSF can be made available for total offering of 116,936 RSF)

## INTERIOR PHOTOS

FLOOR PLAN ENTIRE 6TH FLOOR

FLOOR PLAN ENTIRE 7<sup>TH</sup> FLOOR

FLOOR PLAN ENTIRE 8TH FLOOR