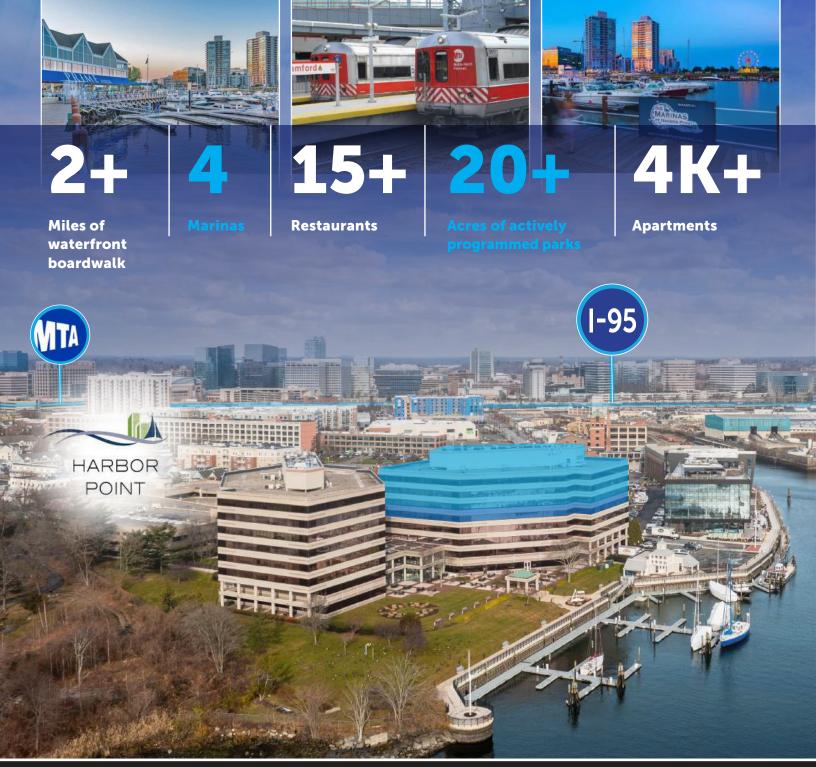

### HARBOR POINT: LIVE. WORK. PLAY.

**Harbor Point** is a vibrant mixed-use development that features residential buildings, commercial spaces, retail shops, restaurants, and recreational amenities. It boasts scenic views of Long Island Sound and offers residents and visitors waterfront parks, walking trails, and marinas. It's become a destination for living, working, and leisure, contributing to Stamford's reputation as a dynamic city on the Connecticut coast.

# CONNECTIVITY TO NEW YORK CITY

55

**Stamford, Connecticut,** is a vibrant city located in Fairfield County, on the northern shore of Long Island Sound. It's known for its dynamic business community, serving as a significant financial hub, with many corporate headquarters.

Located in southwestern CT, it is just minutes away from the NY state border (Westchester County). The property is conveniently located 0.2 miles from the Metro-North Stamford train station, **offering express service to Grand Central Station in 57 minutes**. The property is also easily accessible via Interstate 95 via exit 7 or 8.

|                                       |           | CONTRACTOR OF THE PROPERTY OF |
|---------------------------------------|-----------|-------------------------------------------------------------------------------------------------------------------------------------------------------------------------------------------------------------------------------------------------------------------------------------------------------------------------------------------------------------------------------------------------------------------------------------------------------------------------------------------------------------------------------------------------------------------------------------------------------------------------------------------------------------------------------------------------------------------------------------------------------------------------------------------------------------------------------------------------------------------------------------------------------------------------------------------------------------------------------------------------------------------------------------------------------------------------------------------------------------------------------------------------------------------------------------------------------------------------------------------------------------------------------------------------------------------------------------------------------------------------------------------------------------------------------------------------------------------------------------------------------------------------------------------------------------------------------------------------------------------------------------------------------------------------------------------------------------------------------------------------------------------------------------------------------------------------------------------------------------------------------------------------------------------------------------------------------------------------------------------------------------------------------------------------------------------------------------------------------------------------------|
| INTERSTATE 95                         | 1.6± Mi.  | A key regional N-South thoroughfare<br>connecting area residents to Northern<br>Fairfield County and Boston to the<br>North, and Manhattan and Westchester<br>County to the South                                                                                                                                                                                                                                                                                                                                                                                                                                                                                                                                                                                                                                                                                                                                                                                                                                                                                                                                                                                                                                                                                                                                                                                                                                                                                                                                                                                                                                                                                                                                                                                                                                                                                                                                                                                                                                                                                                                                             |
| STAMFORD TRAIN &<br>AMTRAK STATION    | 0.2± Mi.  | This station provides access to Grand Central Terminal in Manhattan via Metro-North's New Haven Line – the busiest rail line in the nation with approximately 40.3 million riders annually, and the Stamford Transportation Center is the line's busiest stop                                                                                                                                                                                                                                                                                                                                                                                                                                                                                                                                                                                                                                                                                                                                                                                                                                                                                                                                                                                                                                                                                                                                                                                                                                                                                                                                                                                                                                                                                                                                                                                                                                                                                                                                                                                                                                                                 |
| MERRITT PARKWAY                       | 8.0± Mi.  | A regional North-South thoroughfare<br>connecting area residents to Northern<br>Fairfield County and Hartford to the<br>North and Manhattan and Westchester<br>County to the South                                                                                                                                                                                                                                                                                                                                                                                                                                                                                                                                                                                                                                                                                                                                                                                                                                                                                                                                                                                                                                                                                                                                                                                                                                                                                                                                                                                                                                                                                                                                                                                                                                                                                                                                                                                                                                                                                                                                            |
| WESTCHESTER<br>COUNTY AIRPORT         | 18.0± Mi. | 1.1± million passengers in 2021                                                                                                                                                                                                                                                                                                                                                                                                                                                                                                                                                                                                                                                                                                                                                                                                                                                                                                                                                                                                                                                                                                                                                                                                                                                                                                                                                                                                                                                                                                                                                                                                                                                                                                                                                                                                                                                                                                                                                                                                                                                                                               |
| LAGUARDIA<br>International<br>Airport | 32.0± Mi. | 30.8± million passengers in 2021                                                                                                                                                                                                                                                                                                                                                                                                                                                                                                                                                                                                                                                                                                                                                                                                                                                                                                                                                                                                                                                                                                                                                                                                                                                                                                                                                                                                                                                                                                                                                                                                                                                                                                                                                                                                                                                                                                                                                                                                                                                                                              |
| JFK INTERNATIONAL<br>AIRPORT          | 41.9± Mi. | 30.7± million passengers in 2021                                                                                                                                                                                                                                                                                                                                                                                                                                                                                                                                                                                                                                                                                                                                                                                                                                                                                                                                                                                                                                                                                                                                                                                                                                                                                                                                                                                                                                                                                                                                                                                                                                                                                                                                                                                                                                                                                                                                                                                                                                                                                              |