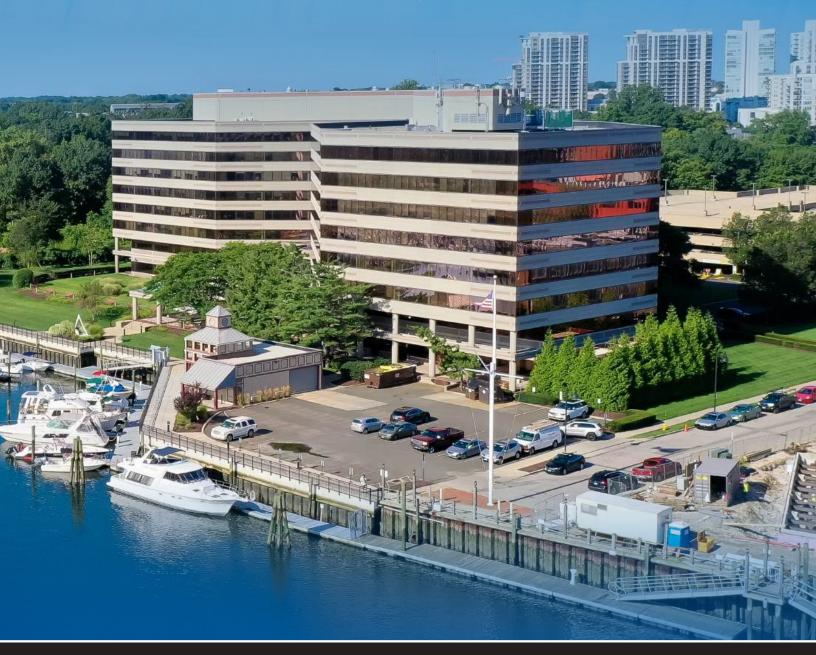

### **TOP THREE FLOORS AVAILABLE | 87,702 RSF (NORTH TOWER)**

Plus Additional Direct and Contiguous Availability

STAMFORD, CONN.

### **HIGHLIGHTS**

- Harbor Park Café / Starbucks
- Fitness Center with Showers and Locker Room
- Security Concierge
- Multi-Media Conference Facility
- Parking Garage
- Fully Renovated Lobby and Common Areas
- Landscaped Patio and Outdoor Seating
- Private Shuttle Service to/from Train Station
- 5 Minutes from I-95, Exits 7 and 8

Located in southwestern CT, it is just minutes away from the NY state border (Westchester County). The property is conveniently located 0.2 miles from the Metro-North Stamford train station, **offering express service to Grand Central Station in 57 minutes**. The property is also easily accessible via Interstate 95 via exit 7 or 8.