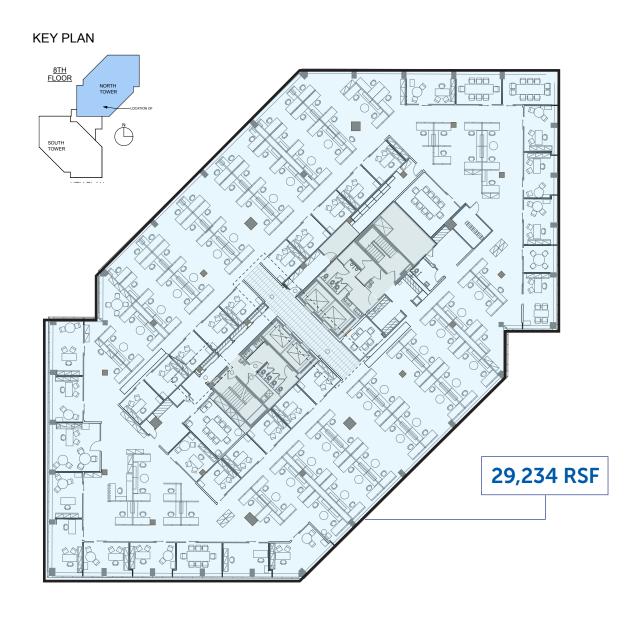

### **SPECIFICATIONS**

**Available** Entire 6<sup>th</sup> 29,234 RSF **Floors** Entire 7<sup>th</sup> 29,234 RSF

Entire 8<sup>th</sup> 29.234 RSF

(Additional 29,234 RSF can be made available for total offering of 116,936 RSF)

## INTERIOR PHOTOS

FLOOR PLAN ENTIRE 6TH FLOOR

FLOOR PLAN ENTIRE 7<sup>TH</sup> FLOOR

FLOOR PLAN ENTIRE 8TH FLOOR