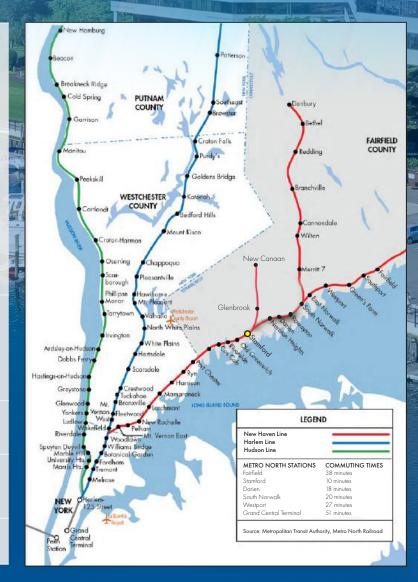

# CONNECTIVITY TO NEW YORK CITY

55

**Stamford, Connecticut,** is a vibrant city located in Fairfield County, on the northern shore of Long Island Sound. It's known for its dynamic business community, serving as a significant financial hub, with many corporate headquarters.

Located in southwestern CT, it is just minutes away from the NY state border (Westchester County). The property is conveniently located 0.2 miles from the Metro-North Stamford train station, **offering express service to Grand Central Station in 57 minutes**. The property is also easily accessible via Interstate 95 via exit 7 or 8.

|                                       |           | CONTRACTOR OF THE PROPERTY OF |
|---------------------------------------|-----------|-------------------------------------------------------------------------------------------------------------------------------------------------------------------------------------------------------------------------------------------------------------------------------------------------------------------------------------------------------------------------------------------------------------------------------------------------------------------------------------------------------------------------------------------------------------------------------------------------------------------------------------------------------------------------------------------------------------------------------------------------------------------------------------------------------------------------------------------------------------------------------------------------------------------------------------------------------------------------------------------------------------------------------------------------------------------------------------------------------------------------------------------------------------------------------------------------------------------------------------------------------------------------------------------------------------------------------------------------------------------------------------------------------------------------------------------------------------------------------------------------------------------------------------------------------------------------------------------------------------------------------------------------------------------------------------------------------------------------------------------------------------------------------------------------------------------------------------------------------------------------------------------------------------------------------------------------------------------------------------------------------------------------------------------------------------------------------------------------------------------------------|
| INTERSTATE 95                         | 1.6± Mi.  | A key regional N-South thoroughfare<br>connecting area residents to Northern<br>Fairfield County and Boston to the<br>North, and Manhattan and Westchester<br>County to the South                                                                                                                                                                                                                                                                                                                                                                                                                                                                                                                                                                                                                                                                                                                                                                                                                                                                                                                                                                                                                                                                                                                                                                                                                                                                                                                                                                                                                                                                                                                                                                                                                                                                                                                                                                                                                                                                                                                                             |
| STAMFORD TRAIN &<br>AMTRAK STATION    | 0.2± Mi.  | This station provides access to Grand Central Terminal in Manhattan via Metro-North's New Haven Line – the busiest rail line in the nation with approximately 40.3 million riders annually, and the Stamford Transportation Center is the line's busiest stop                                                                                                                                                                                                                                                                                                                                                                                                                                                                                                                                                                                                                                                                                                                                                                                                                                                                                                                                                                                                                                                                                                                                                                                                                                                                                                                                                                                                                                                                                                                                                                                                                                                                                                                                                                                                                                                                 |
| MERRITT PARKWAY                       | 8.0± Mi.  | A regional North-South thoroughfare<br>connecting area residents to Northern<br>Fairfield County and Hartford to the<br>North and Manhattan and Westchester<br>County to the South                                                                                                                                                                                                                                                                                                                                                                                                                                                                                                                                                                                                                                                                                                                                                                                                                                                                                                                                                                                                                                                                                                                                                                                                                                                                                                                                                                                                                                                                                                                                                                                                                                                                                                                                                                                                                                                                                                                                            |
| WESTCHESTER<br>COUNTY AIRPORT         | 18.0± Mi. | 1.1± million passengers in 2021                                                                                                                                                                                                                                                                                                                                                                                                                                                                                                                                                                                                                                                                                                                                                                                                                                                                                                                                                                                                                                                                                                                                                                                                                                                                                                                                                                                                                                                                                                                                                                                                                                                                                                                                                                                                                                                                                                                                                                                                                                                                                               |
| LAGUARDIA<br>International<br>Airport | 32.0± Mi. | 30.8± million passengers in 2021                                                                                                                                                                                                                                                                                                                                                                                                                                                                                                                                                                                                                                                                                                                                                                                                                                                                                                                                                                                                                                                                                                                                                                                                                                                                                                                                                                                                                                                                                                                                                                                                                                                                                                                                                                                                                                                                                                                                                                                                                                                                                              |
| JFK INTERNATIONAL<br>AIRPORT          | 41.9± Mi. | 30.7± million passengers in 2021                                                                                                                                                                                                                                                                                                                                                                                                                                                                                                                                                                                                                                                                                                                                                                                                                                                                                                                                                                                                                                                                                                                                                                                                                                                                                                                                                                                                                                                                                                                                                                                                                                                                                                                                                                                                                                                                                                                                                                                                                                                                                              |