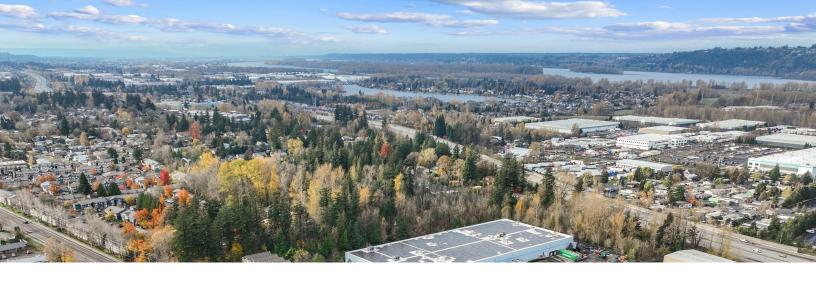

Salish Ponds Wetland Park
- Donald L Robertson City Park
- Fairview Woods Wetlands City Park
- Safeway
- Target

#### **LOCAL BUSINESSES**

- Walgreens
- Lowe's Home Improvement
- · McMenamins Edgefield
- · Home Depot
- · Kohl's
- · Chipotle Mexican Grill
- IHOP
- Dollar Tree
- MUV Fitness Troutdale
- Buffalo Wild Wings
- McDonalds
- Subway
- Tapatio
- US Bank
- Starbucks
- · Babushka Russian Deli & Bakery

### **LOCATION HIGHLIGHTS**

- High visibility on NE Halsey St.
- Very close to schools, restaurants, cafes, health and fitness clubs, places of worship, and the iconic McMenamins Edgefield.
- Only 10 minutes to Historical Downtown Gresham.
- Very close to I-84 access.
- Only minutes to Troutdale Airport.
- On a TriMet busline: 23300 Block NE Halsey (Stop ID: 2330)



"Car Dependent"



### **DEMOGRAPHICS**

|                    | 1 Mile Radius | 3 Mile Radius | 5 Mile Radius |
|--------------------|---------------|---------------|---------------|
| Population:        | 10,908        | 81,362        | 213,714       |
| Households:        | 3,768         | 29,872        | 76,416        |
| Median Age:        | 36.7          | 38.5          | 39.2          |
| Median HH Income:  | \$64,932      | \$63,011      | \$69,811      |
| Daytime Employees: | 7,087         | 42,660        | 79,352        |

## TRAFFIC

| Streets                        | Traffic Volume | Count Year | Property Distance |
|--------------------------------|----------------|------------|-------------------|
| NE Halsey St & NE 238th Dr (E) | 7,795          | 2022       | 0.03 mi           |
| NE 238th