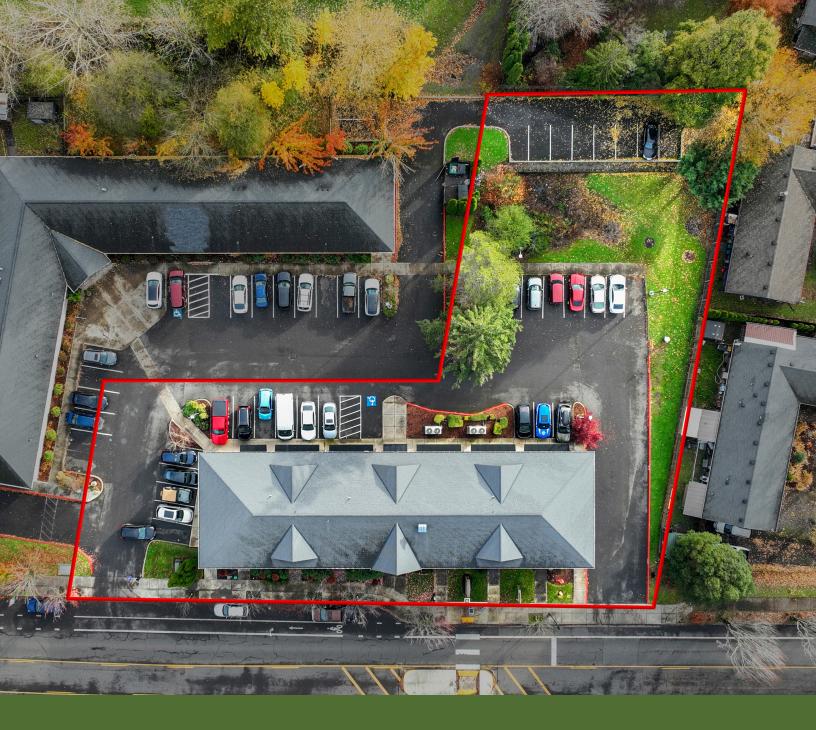

## **ADDITIONAL PHOTOS**

### **BUILDING HIGHLIGHTS**

Total Lot Size: 0.71 AC

Existing Building: 11,980 SF

APN/Parcel ID: R320944

- Multi-tenancy Fully Leased
- Built in 2009
- Level Lot with 31 Parking Spaces
- Easy Access to I-84
- Great Street Exposure with High Traffic Volume