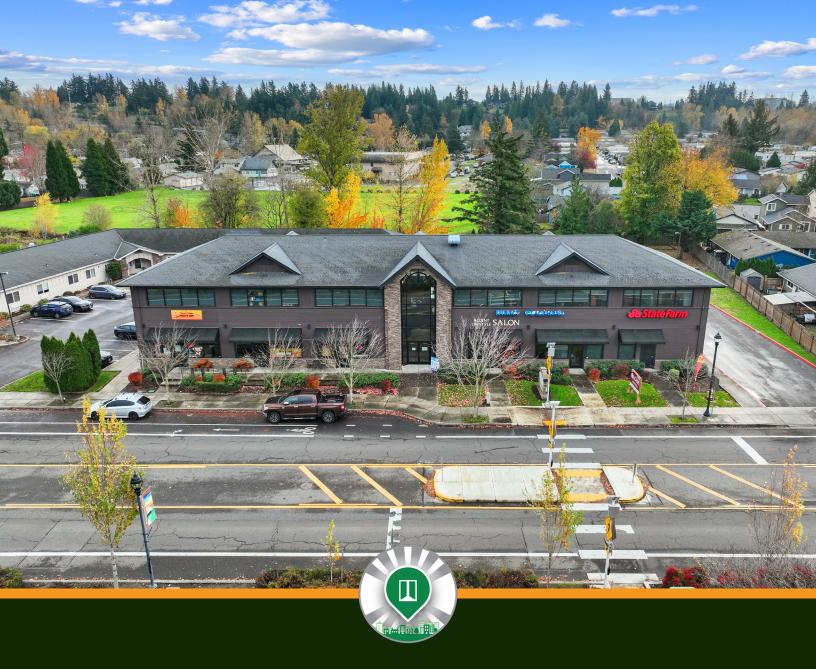

#### THE HALSEY BUILDING

## 23424 NE HALSEY ST WOOD VILLAGE, OR 97060

This well-maintained, multi-tenant retail property in Wood Village, OR offers a unique investment opportunity with strong income potential. Featuring 5 fully leased retail spaces, the property is home to a diverse mix of tenants, including retail, service, and restaurant businesses. Located along a high-traffic corridor with excellent visibility, the property offers easy access to I-84 and is just minutes from Portland, making it an ideal spot for both local and commuter traffic. Ample on-site parking and proximity to residential neighborhoods add to its appeal, ensuring consistent foot traffic and a loyal customer base for tenants. With a stable rent roll, this property offers a reliable income stream and a solid return on investment. The area is experiencing steady growth, with Wood Village emerging as a sought-after location for both commercial and residential development. Whether you're an experienced investor or new to commercial real estate, this property presents a rare opportunity to own a fully leased, income-generating asset in a prime location.

### **BUILDING HIGHLIGHTS**

Total Lot Size: 0.71 AC

Existing Building: 11,980 SF

APN/Parcel ID: R320944

- Multi-tenancy Fully Leased
- Built in 2009
- Level Lot with 31 Parking Spaces
- Easy Access to I-84
- Great Street Exposure with High Traffic Volume