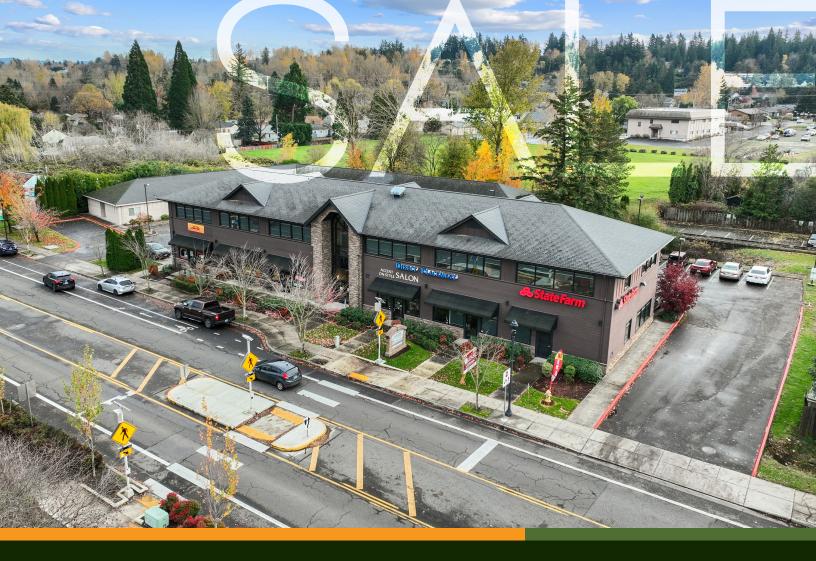

#### THE HALSEY BUILDING

## 23424 NE HALSEY ST WOOD VILLAGE, OR 97060

This well-maintained, multi-tenant retail property in Wood Village, OR offers a unique investment opportunity with strong income potential. Featuring 5 fully leased retail spaces, the property is home to a diverse mix of tenants, including retail, service, and restaurant businesses. Located along a high-traffic corridor with excellent visibility, the property offers easy access to I-84 and is just minutes from Portland, making it an ideal spot for both local and commuter traffic. Ample on-site parking and proximity to residential neighborhoods add to its appeal, ensuring consistent foot traffic and a loyal customer base for tenants. With a stable rent roll, this property offers a reliable income stream and a solid return on investment. The area is experiencing steady growth, with Wood Village emerging as a sought-after location for both commercial and residential development. Whether you're an experienced investor or new to commercial real estate, this property presents a rare opportunity to own a fully leased, income-generating asset in a prime location.

### **BUILDING HIGHLIGHTS**

Total Lot Size: 0.71 AC

Existing Building: 11,980 SF

APN/Parcel ID: R320944

- Multi-tenancy Fully Leased
- Built in 2009
- Level Lot with 31 Parking Spaces
- Easy Access to I-84
- Great Street Exposure with High Traffic Volume