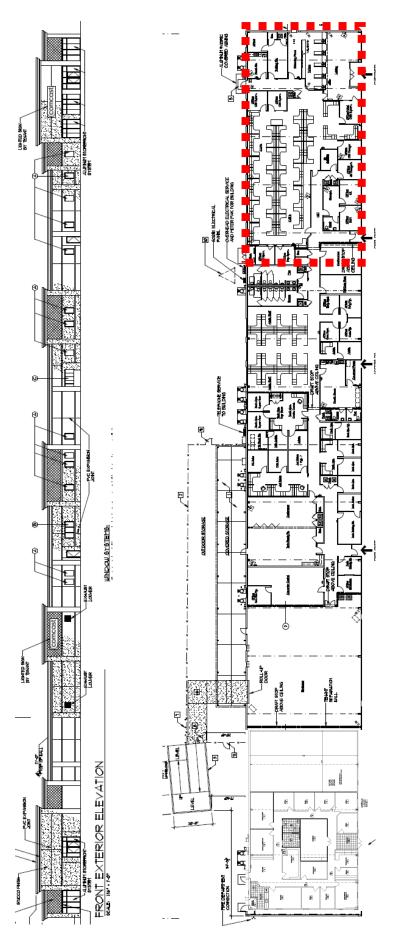

• Landlord will finish-to-suit

Available: 6,250 Sq. Ft.

**Op. Expenses**: \$3.40 Per Sq. Ft.

Base Rent: \$18.00 NNN Per Sq. Ft.

INDUSTRIAL & OFFICE

Chris McCall, SIOR
Senior Director/Partner
850.814.9889
Chris1@CountsRealEstate.com