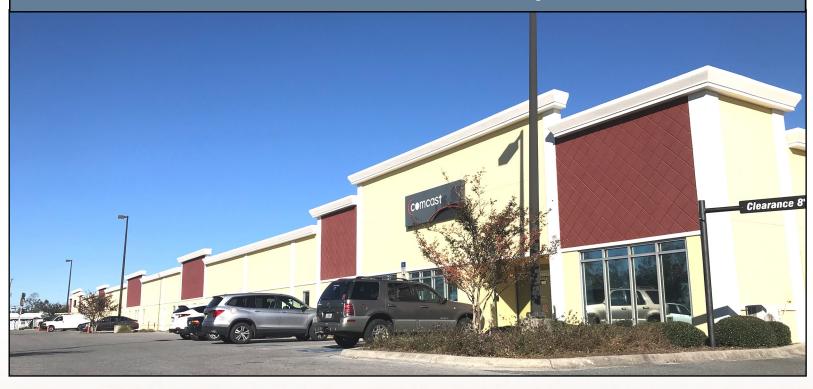

## OFFICE SPACE FOR LEASE The Comcast Building

4001 W. 23rd Street, Panama City, Florida

**Location:** 4001 W. 23rd Street

Panama City, FL 32405

Building Size: 27,300 Square Feet

Year Built: 2009

## **HIGHLIGHTS:**

Central Panama City location on West 23rd St.

 Close to Florida State University's Panama City Campus, Gulf Coast State College and the new 23rd Street flyover to the Hathaway Bridge & Panama City Beach