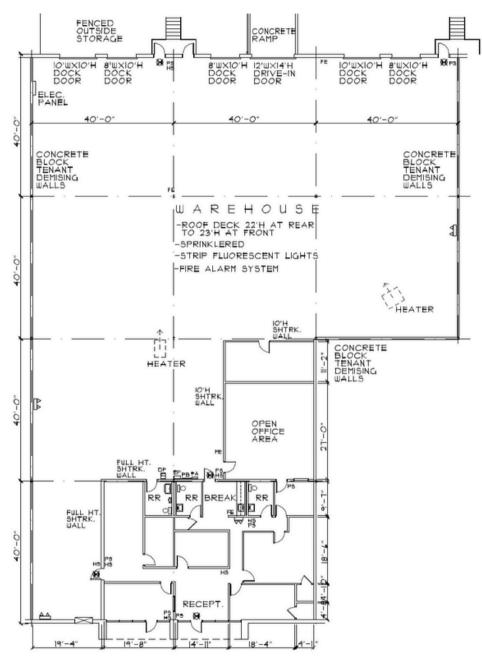

## FLOOR PLAN

3500 Lenox Road NE | Suite 1275 | Atlanta, GA 30326 | apexindustrialre.com

For more information, please contact:

**ANDY HEAD** 

Office: (404) 595-1466 Cell: (404) 713-4601 ahead@apexindustrialre.com

## **PROPERTY INFORMATION**

Total Size:16,000 SFOffice:3,390 SFWarehouse:12,160

Clear Height: 20'

**Loading:** Five (5) Dock High Doors

**Available:** One (1) Oversized Drive-In Door

**Location:** Immediately