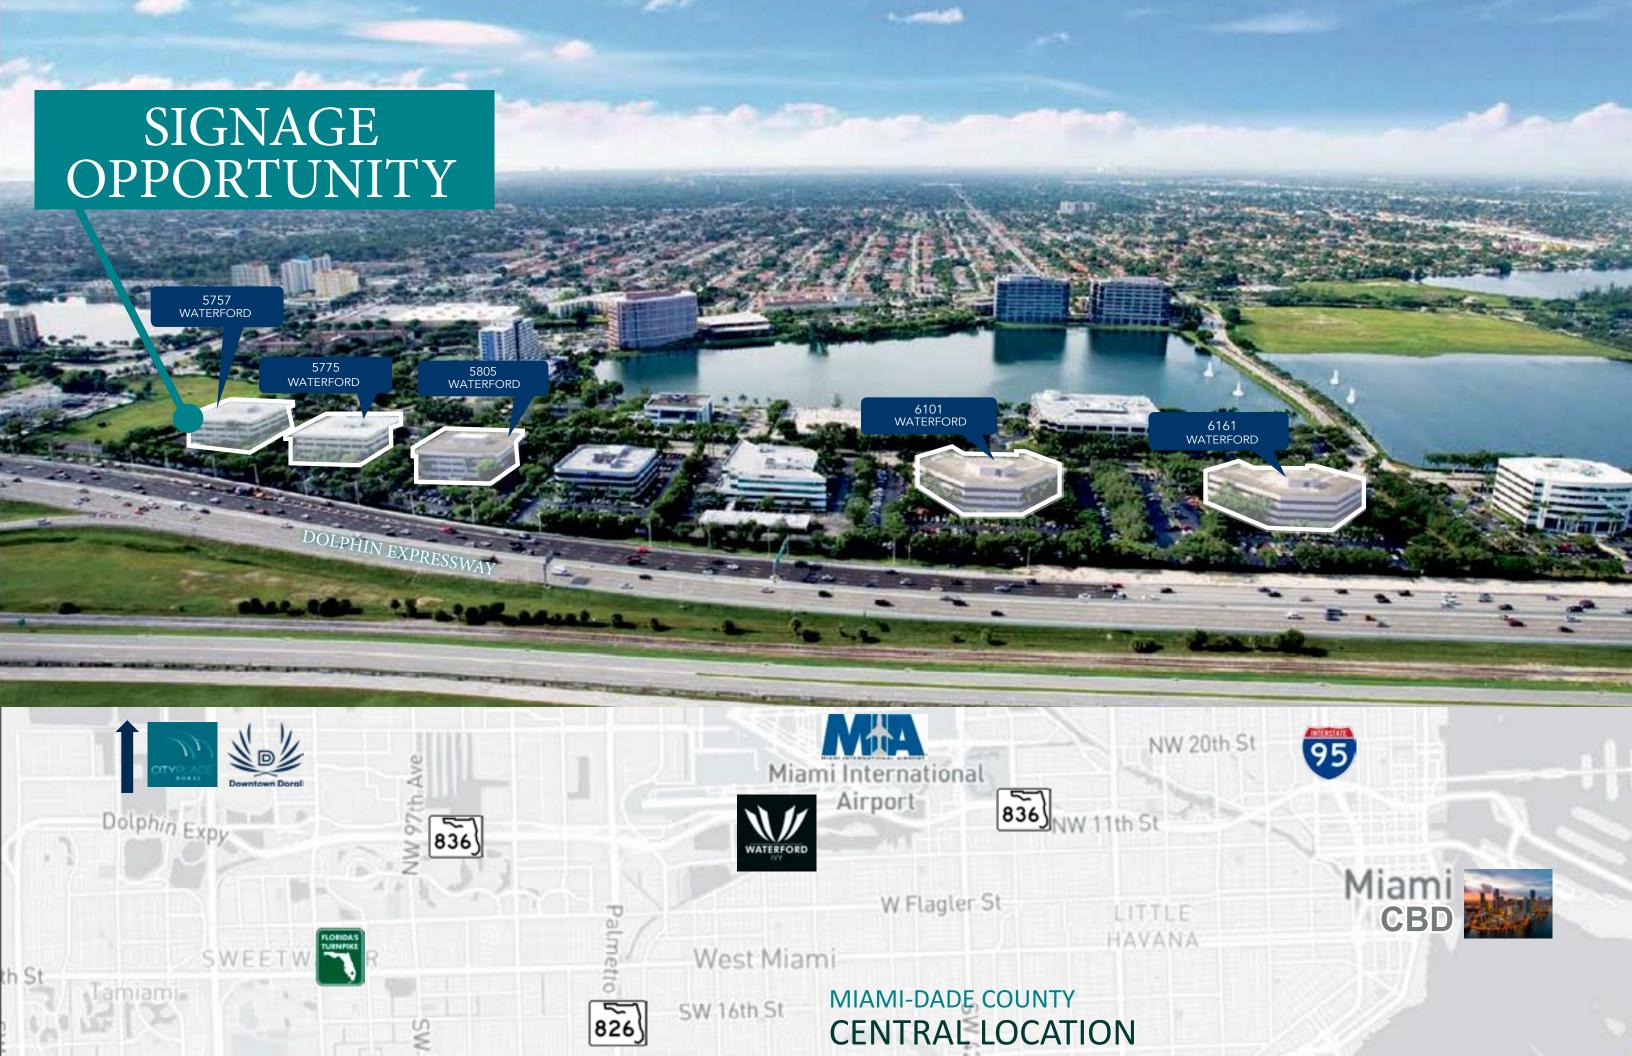

## PROPERTY HIGHLIGHTS OVERVIEW

750 - 23,400 SF of Office Space

5/1000 Unreserved Parking at No Charge

Building & Monument Signage Available

On-Site Management, Leasing and 24-Hour Roving Security

Over 6 Major Hotels within Waterford Park including Hilton, Pullman Hotel, Hyatt House & Homewood Suites