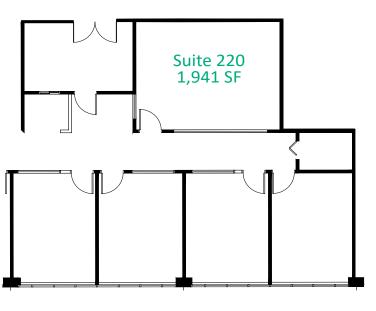

## PROPERTY HIGHLIGHTS OVERVIEW



750 - 23,400 SF of Office Space



5/1000 Unreserved Parking at No Charge



Building & Monument Signage Available



On-Site Management, Leasing and 24-Hour Roving Security



Over 6 Major Hotels within Waterford Park including Hilton, Pullman Hotel, Hyatt House & Homewood Suites



Suites Ready for Immediate Move-In



Undergoing Exterior and Landscaping Upgrades



Recently Renovated Lobbies, Restrooms & Common Areas



New Institutional Ownership, the Third Largest Owner in Waterford Park



Close Proximity to Sammi's Cafe as well as Tenant Conference and Wellness Facilities







ALL BUILDINGS HAVE ENCOUNTERED RECENT RENOVATIONS INCLUDING LOBBIES, RESTROOMS, COMMON AREAS, EXTERIOR AND LANDSCAPING

\*\*Spec Suites Available for Immediate Move-In













## BROKER CONTACTS FOR LEASING INFORMATION

Kevin Gonzalez Senior Vice President +1 305 896 3990 kevin.gonzalez@colliers.com Jake Freeman Associate Vice President +1 631 745 2964 jake.freeman@colliers.com Maggie Kurtz Senior Vice President +1 305 776 1442 maggie.kurtz@colliers.com

## **Colliers International**

Licensed Real Estate

This document has been prepared by Colliers International for advertising and general information only. Colliers International makes no guarantees, representations or warranties of any kind, expressed or implied, regarding the information including, but not limited to, warrantie