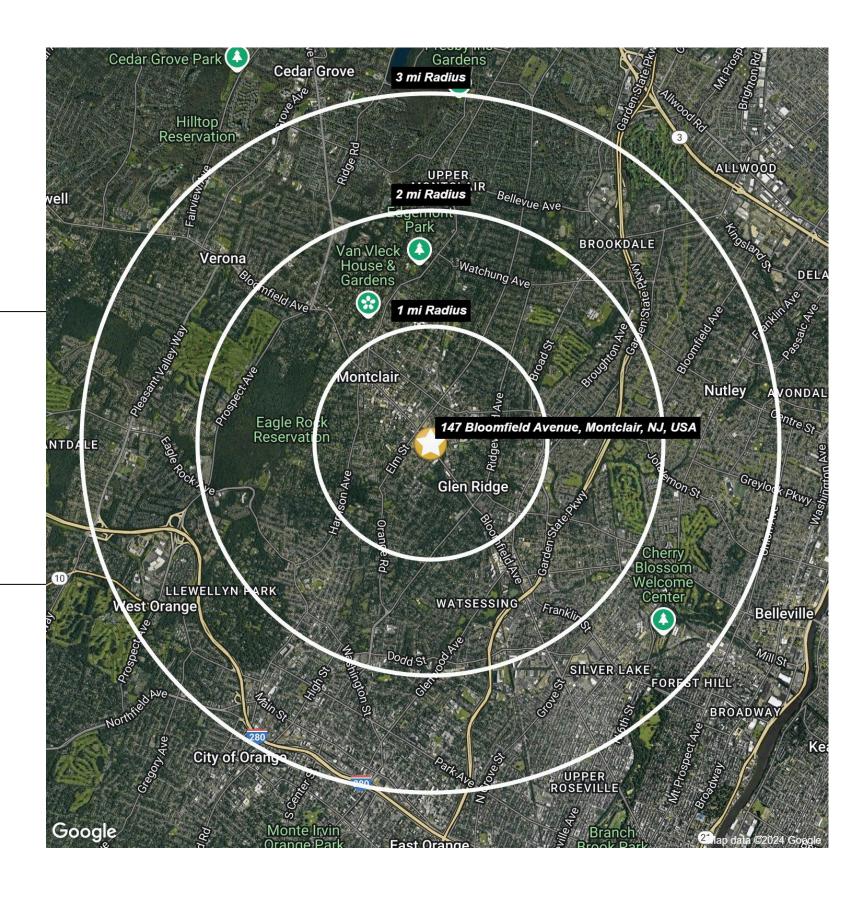

## **DOWNTOWN MONTCLAIR AERIAL**

## **AREA DEMOGRAPHICS**

#### 1 Mile Radius

| Population         | 25,391    |
|--------------------|-----------|
| Median HH Income   | \$137,547 |
| Average HH Income  | \$209,145 |
| Median Age         | 39.2      |
| Total Households   | 10,967    |
| Daytime Population | 18,241    |

### 2 Mile Radius

| Population         | 97,381    |
|--------------------|-----------|
| Median HH Income   | \$121,215 |
| Average HH Income  | \$174,873 |
| Median Age         | 39.4      |
| Total Households   | 39,579    |
| Daytime Population | 52,915    |

### 3 Mile Radius

| Population                | 234,991   |
|---------------------------|-----------|
| Median HH Income          | \$110,244 |
| Average HH Income         | \$153,456 |
| Median Age                | 39.7      |
| Total Households          | 93,741    |
| <b>Daytime Population</b> | 128,865   |