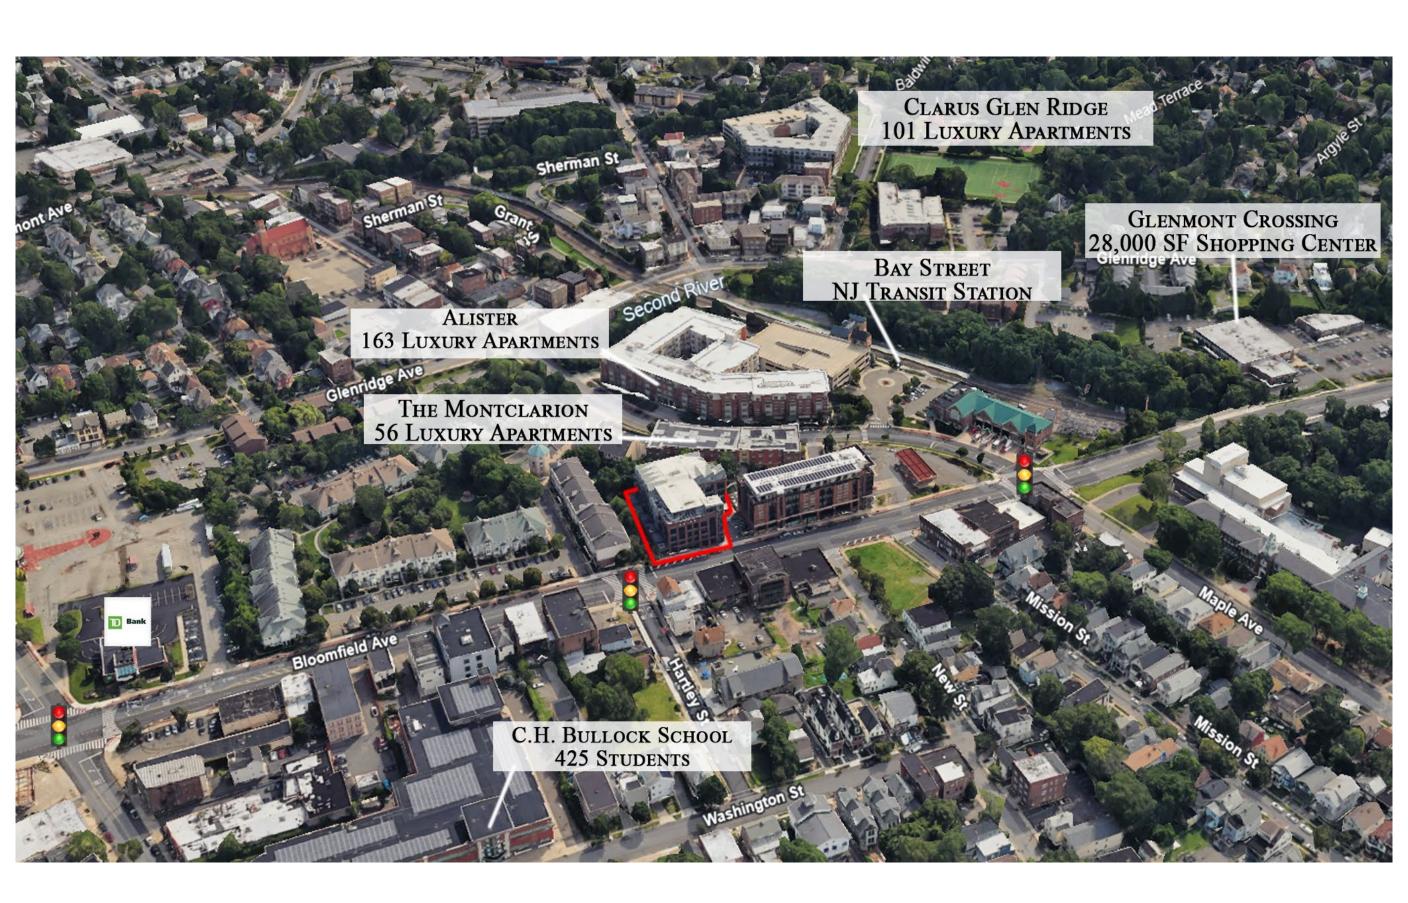

f the signalized intersection of Bloomfield Avenue/CR 506 and Hartley Street and within Montclair's core business district. The Soho style, luxury building consists of 46 apartments and a single ground level 1,572 SF commercial unit for lease with 62' frontage and limited onsite parking plus, metered parking. The Vestry is within walking distance to the Bay Street NJ Transit station, as well as multiple new mixed-use/commercial developments.

#### **AVAILABLE SPACE**

1,572 SF

#### **OCCUPANCY**

February 2025

#### **RENTAL RATES**

Upon request, subject to use and creditworthiness

#### **CAM & REAL ESTATE TAXES**

To Be Determined

#### **TRAFFIC COUNTS**

ADT 14,153 VPD along Bloomfield Avenue







## **FLOOR PLAN**





## RETAIL MECHANICAL FLOOR PLAN





## **IMMEDIATE AERIAL**





## **DOWNTOWN MONTCLAIR AERIAL**





## **AREA DEMOGRAPHICS**

#### 1 Mile Radius

| Population         | 25,391    |
|--------------------|-----------|
| Median HH Income   | \$137,547 |
| Average HH Income  | \$209,145 |
| Median Age         | 39.2      |
| Total Households   | 10,967    |
| Daytime Population | 18,241    |

### 2 Mile Radius

| Population         | 97,381    |
|--------------------|-----------|
| Median HH Income   | \$121,215 |
| Average HH Income  | \$174,873 |
| Median Age         | 39.4      |
| Total Households   | 39,579    |
| Daytime Population | 52,915    |

### 3 Mile Radius

| Population                | 234,991   |
|---------------------------|-----------|
| Median HH Income          | \$110,244 |
| Average HH Income         | \$153,456 |
| Median Age