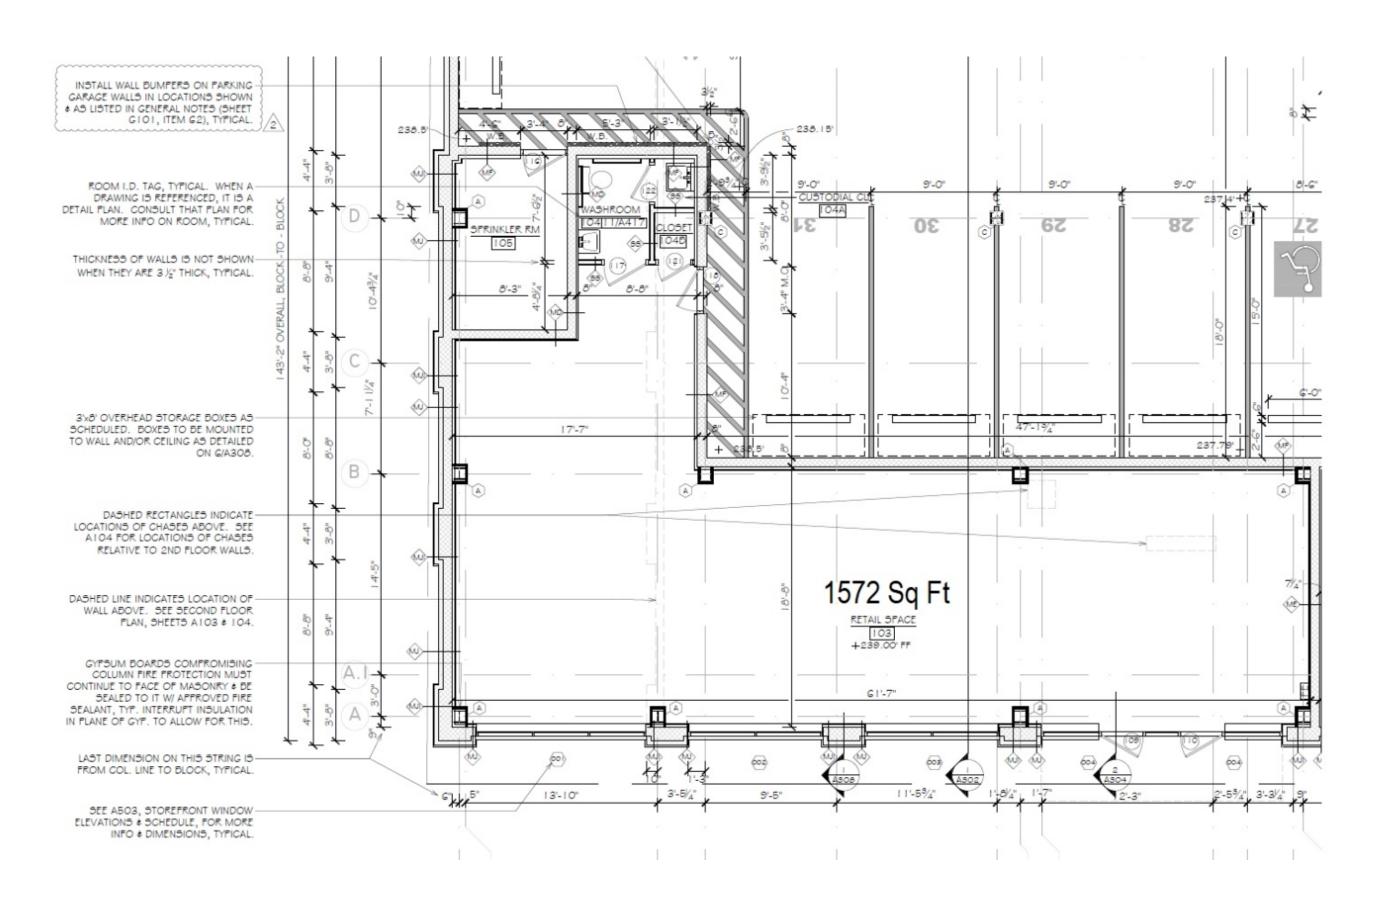

ghly accomplished Sterling Properties, ideally situated one lot off the signalized intersection of Bloomfield Avenue/CR 506 and Hartley Street and within Montclair's core business district. The Soho style, luxury building consists of 46 apartments and a single ground level 1,572 SF commercial unit for lease with 62' frontage and limited onsite parking plus, metered parking. The Vestry is within walking distance to the Bay Street NJ Transit station, as well as multiple new mixed-use/commercial developments.

#### **AVAILABLE SPACE**

1,572 SF

#### **OCCUPANCY**

February 2025

#### **RENTAL RATES**

Upon request, subject to use and creditworthiness

#### **CAM & REAL ESTATE TAXES**

To Be Determined

#### **TRAFFIC COUNTS**

ADT 14,153 VPD along Bloomfield Avenue







## **FLOOR PLAN**





## RETAIL MECHANICAL FLOOR PLAN





## **IMMEDIATE AERIAL**





## **DOWNTOWN MONTCLAIR AERIAL**





## **AREA DEMOGRAPHICS**

#### 1 Mile Radius

| Population         | 25,391    |
|--------------------|-----------|
| Median HH Income   | \$137,547 |
| Average HH Income  | \$209,145 |
| Median Age         | 39.2      |
| Total Households   | 10,967    |
| Daytime Population | 18,241    |

### 2 Mile Radius

| Population         | 97,381    |
|--------------------|-----------|
| Median HH Income   | \$121,215 |
| Average HH Income  | \$174,873 |
| Median Age         | 39.4      |
| Total Households   | 39,579    |
| Daytime Population | 52,915    |

### 3 Mile Radius

| Population                | 234,991   |
|---------------------------|-----------|
| Median HH Income          | \$