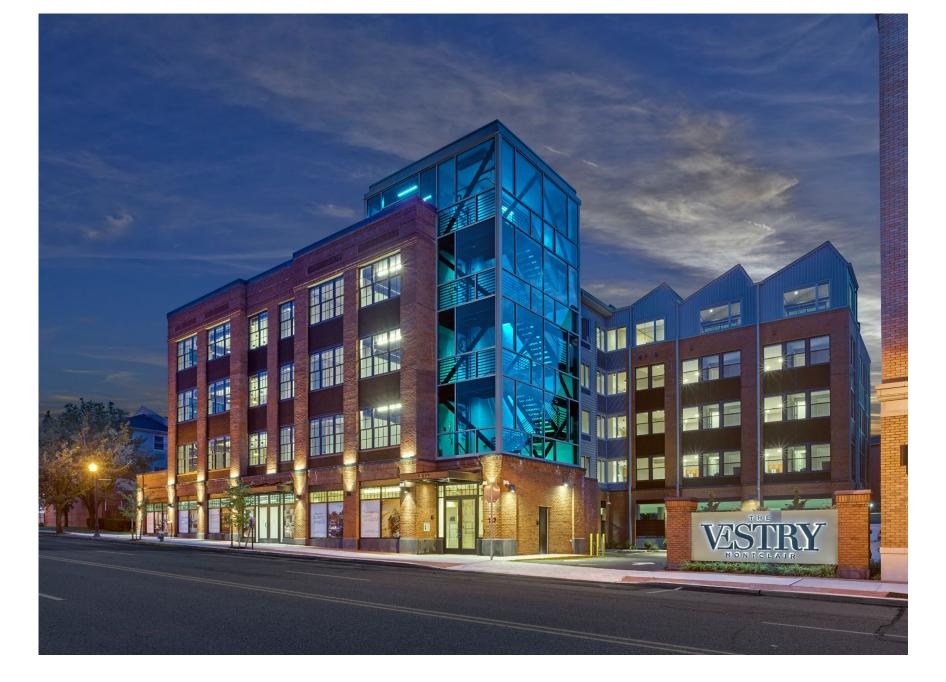

## The Vestry

#### **PROPERTY DESCRIPTION**

Built in 2020, The Vestry is a 5-story mixed use retail and apartment building developed by highly accomplished Sterling Properties, ideally situated one lot off the signalized intersection of Bloomfield Avenue/CR 506 and Hartley Street and within Montclair's core business district. The Soho style, luxury building consists of 46 apartments and a single ground level 1,572 SF commercial unit for lease with 62' frontage and limited onsite parking plus, metered parking. The Vestry is within walking distance to the Bay Street NJ Transit station, as well as multiple new mixed-use/commercial developments.