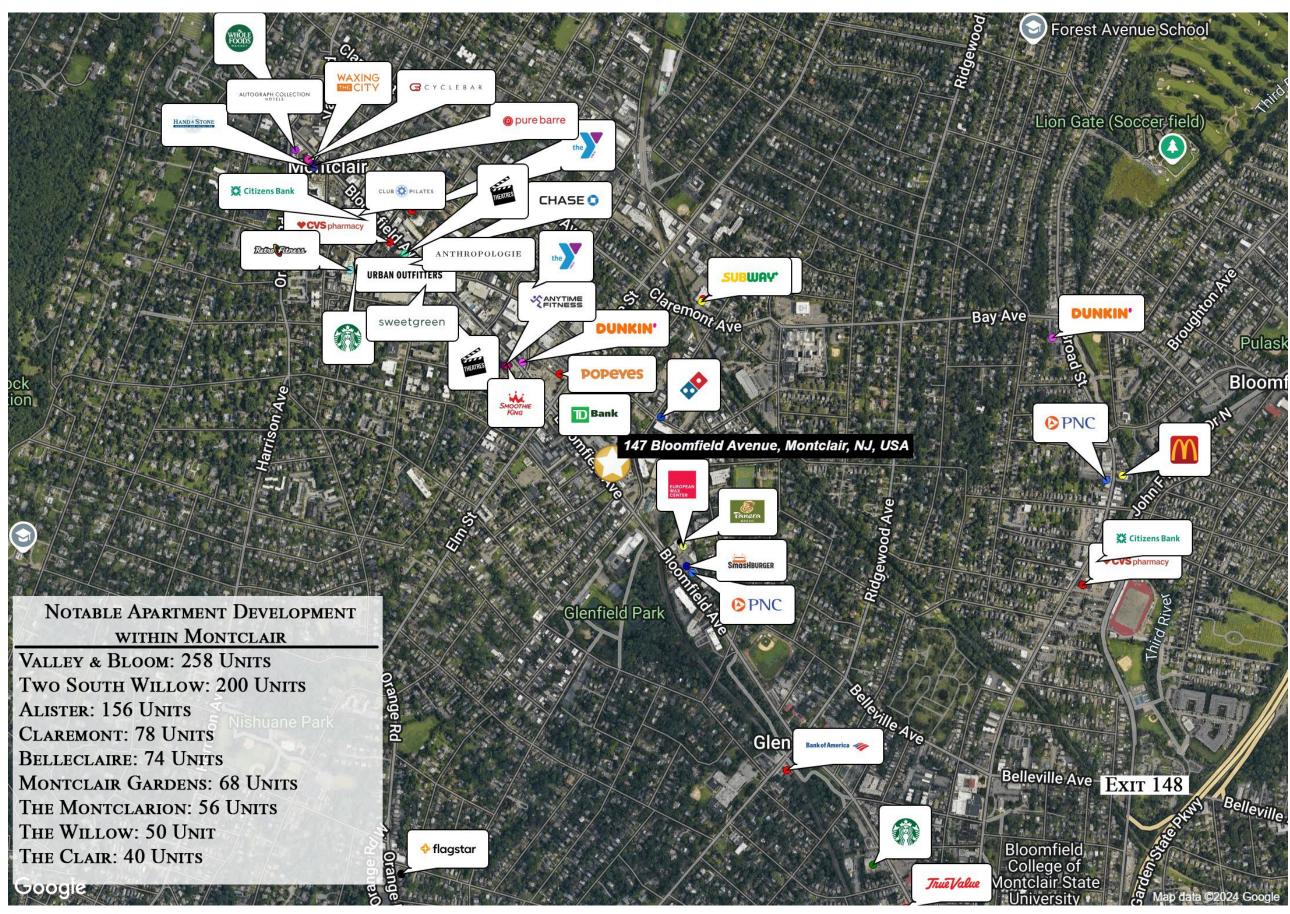

## **IMMEDIATE AERIAL**

#### **PROPERTY DESCRIPTION**

Built in 2020, The Vestry is a 5-story mixed use retail and apartment building developed by highly accomplished Sterling Properties, ideally situated one lot off the signalized intersection of Bloomfield Avenue/CR 506 and Hartley Street and within Montclair's core business district. The Soho style, luxury building consists of 46 apartments and a single ground level 1,572 SF commercial unit for lease with 62' frontage and limited onsite parking plus, metered parking. The Vestry is within walking distance to the Bay Street NJ Transit station, as well as multiple new mixed-use/commercial developments.