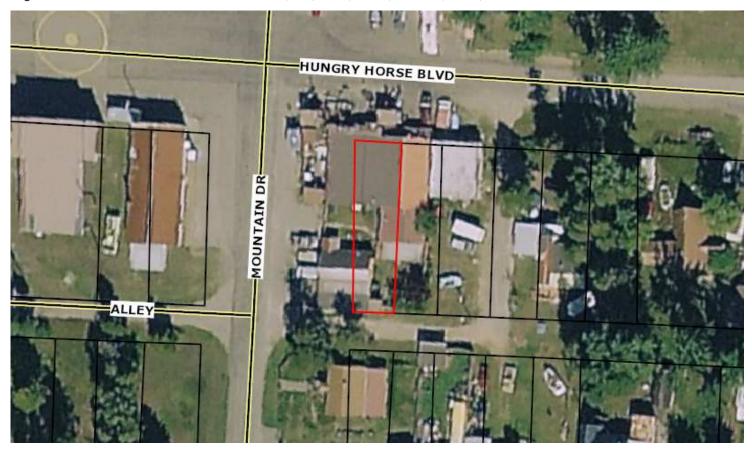

## **Flathead County Property Profile**

Parcel # 07418708204120000 Owner Loff, Randall Gregory **Ref Parcel** 

PO Box 190219 **Owner Address** 

**Site Address** 201 Hungry Horse Blvd **Market Total Value** 

Hungry Horse MT 59919 - 9747

Lot Size 0.09 Acres (4,008 SqFt) **Assessed Total Value** \$205,530.00

> Year Built 1994

**School District** Columbia Falls Sale Date SCENIC CORRIDOR Scenic Sale Price Zoning

Corridor

**Bedrooms** Subdivision Hungry Horse

IMP R - Improved Property Rural / **Bathrooms** Land Use / Land Use Std

244 - Office Building

Hungry Horse MT 59919 - 0219

Legal HUNGRY HORSE, S08, T30 N, R19 W, BLOCK 1, Lot 12, ASSR #0000087610