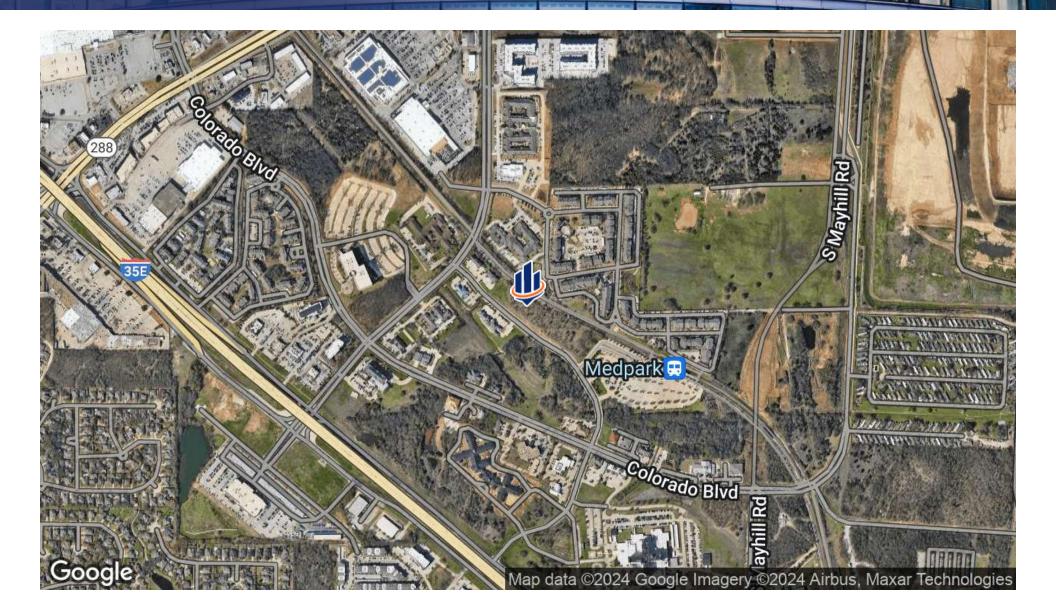

### Additional Photos

#### MEDPARK MEDICAL OFFICE LOT | 3204 MEDPARK DR. DENTON, TX 76208