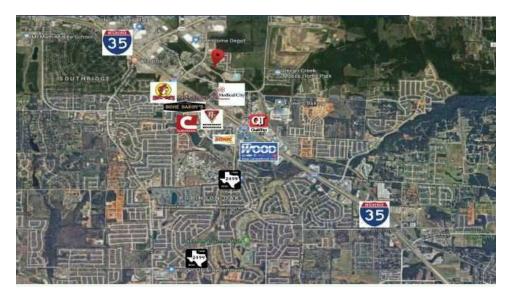

## Aerial Map

#### MEDPARK MEDICAL OFFICE LOT | 3204 MEDPARK DR. DENTON, TX 76208