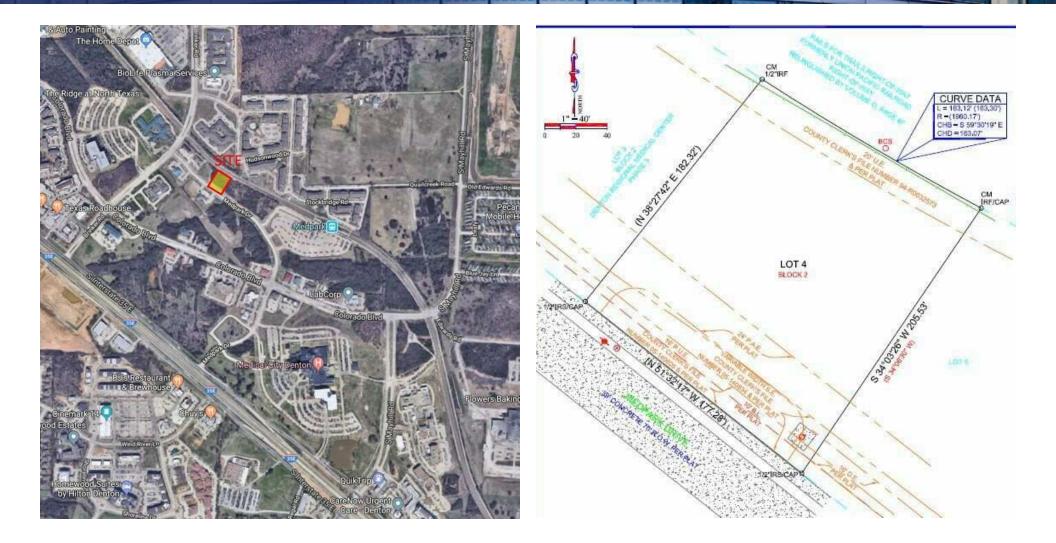

### Additional Photos

#### MEDPARK MEDICAL OFFICE LOT | 3204 MEDPARK DR. DENTON, TX 76208