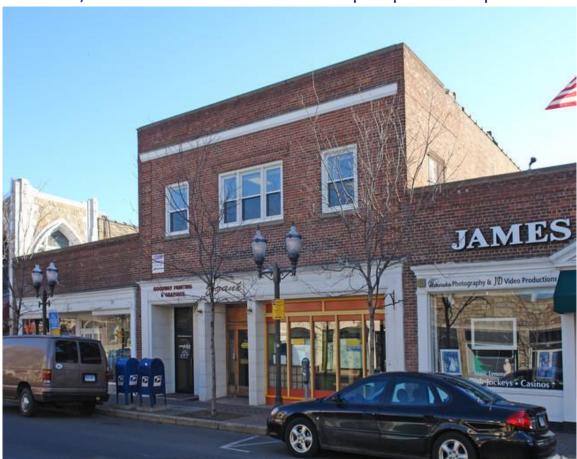

## 135 Bedford St - Creative/Loft Office - 1,100 RSF

Stamford, Connecticut

Location, Location!! 2nd floor walk-up. Open floor plan

Size: Suite B::1,100 SF @ \$20.00 / PSF MG, plus utilities

Parking: Metered on Street, Public Lot in Rear

Location: Walk to everything - Bedford Street dining, shops

and Metro North train station