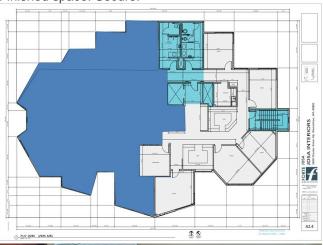

#### 1st Floor Ste 3C-3rd floor

| Space Available | 3,388 SF              |
|-----------------|-----------------------|
| Rental Rate     | \$24.00 /SF/YR        |
| Date Available  | Now                   |
| Service Type    | Modified Gross        |
| Built Out As    | Professional Services |
| Space Type      | Relet                 |
| Space Use       | Office                |
| Lease Term      | Negotiable            |
|                 |                       |