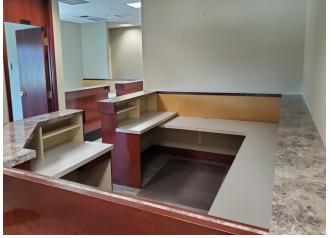

#### **JDSA Building**

\$24.00 /SF/YR

Third Floor. Mountain, river and foothill views. High visibility location. Shape of building allows for multiple corner office configuration within space. Large windows. Work room/conference room/work space. Reception Area. Great advertising on busiest North-South Road in Olds Station. Walking distance to Confluence Technology Center and Chelan PUD Headquarters, Riverfront Trail, Confluence State Park. Easy access from Highway 2, Highway 97, East Wenatchee and downtown Wenatchee. Must see! Common area assessments apply....

Third Floor. 5 of the offices are corner offices given design of building. Mountain, foothill and river views. Close to Chelan PUD Campus. Easy access from Highway 2, Highway 97, East Wenatchee, and downtown Wenatchee. Walking distance to riverfront trail and Confluence State Park. Common area assessments apply.

#### 123 Easy St, Wenatchee, WA 98801

Third Floor. Mountain, river and foothill views. High visibility location. Shape of building allows for multiple corner office configuration within space. Large windows. Work room/conference room/work space. Reception Area. Great advertising on busiest North-South Road in Olds Station. Walking distance to Confluence Technology Center and Chelan PUD Headquarters, Riverfront Trail, Confluence State Park. Easy access from Highway 2, Highway 97, East Wenatchee and downtown Wenatchee. Must see! Common area assessments apply.