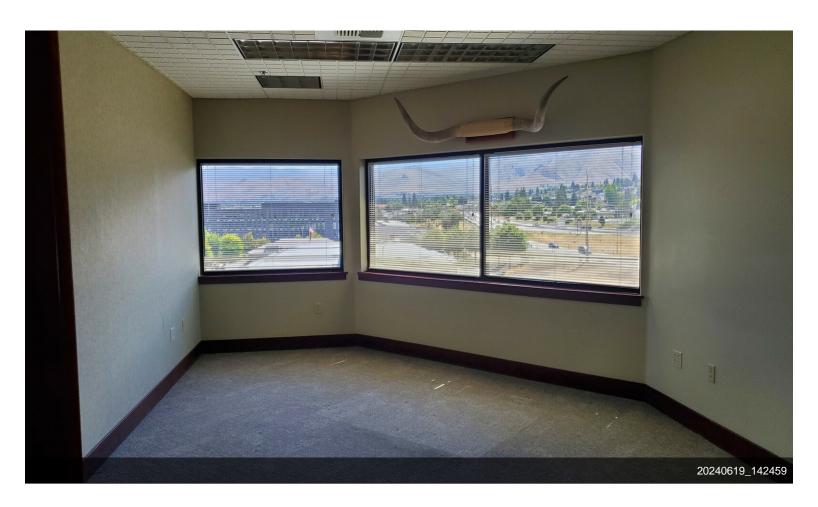

#### **JDSA Building**

\$24.00 /SF/YR

Third Floor. Mountain, river and foothill views. High visibility location. Shape of building allows for multiple corner office configuration within space. Large windows. Work room/conference room/work space. Reception Area. Great advertising on busiest North-South Road in Olds Station. Walking distance to Confluence Technology Center and Chelan PUD Headquarters, Riverfront Trail, Confluence State Park. Easy access from Highway 2, Highway 97, East Wenatchee and downtown Wenatchee. Must see! Common area assessments apply....

Third Floor. 5 of the offices are corner offices given design of building. Mountain, foothill and river views. Close to Chelan PUD Campus. Easy access from Highway 2, Highway 97, East Wenatchee, and downtown Wenatchee. Walking distance to riverfront trail and Confluence State Park. Common area assessments apply.

#### 123 Easy St, Wenatchee, WA 98801

Third Floor. Mountain, river and foothill views. High visibility location. Shape of building allows for multiple corner office configuration within space. Large windows. Work room/conference room/work space. Reception Area. Great advertising on busiest North-South Road in Olds Station. Walking distance to Confluence Technology Center and Chelan PUD Headquarters, Riverfront Trail, Confluence State Park. Easy access from Highway 2, Highway 97, East Wenatchee and downtown Wenatchee. Must see! Common area assessments apply.