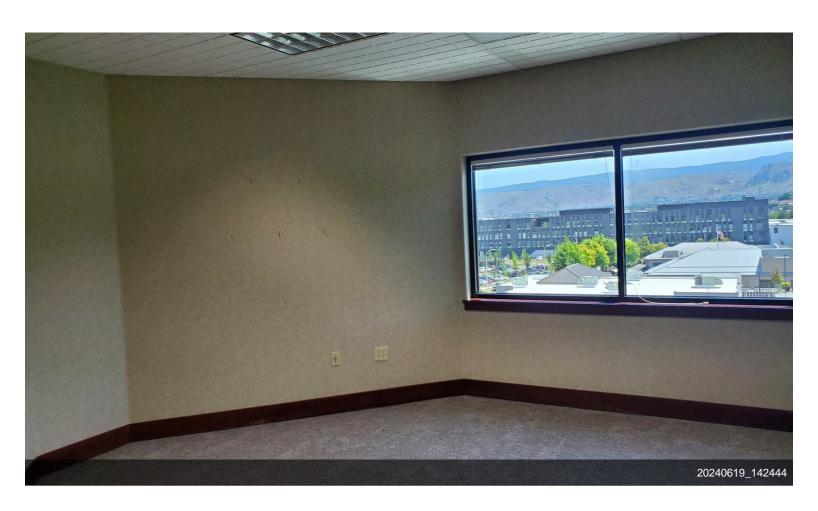

#### **JDSA Building**

\$24.00 /SF/YR

Third Floor. Mountain, river and foothill views. High visibility location. Shape of building allows for multiple corner office configuration within space. Large windows. Work room/conference room/work space. Reception Area. Great advertising on busiest North-South Road in Olds Station. Walking distance to Confluence Technology Center and Chelan PUD Headquarters, Riverfront Trail, Confluence State Park. Easy access from Highway 2, Highway 97, East Wenatchee and downtown Wenatchee. Must see! Common area assessments apply....

Third Floor. 5 of the offices are corner offices given design of building. Mountain, foothill and river views. Close to Chelan PUD Campus. Easy access from Highway 2, Highway 97, East Wenatchee, and downtown Wenatchee. Walking distance to riverfront trail and Confluence State Park. Common area assessments apply.

#### 123 Easy St, Wenatchee, WA 98801

Third Floor. Mountain, river and foothill views. High visibility location. Shape of building allows for multiple corner office configuration within space. Large windows. Work room/conference room/work space. Reception Area. Great advertising on busiest North-South Road in Olds Station. Walking distance to Confluence Technology Center and Chelan PUD Headquarters, Riverfront Trail, Confluence State Park. Easy access from Highway 2, Highway 97, East Wenatchee and downtown Wenatchee. Must see! Common area assessments apply.