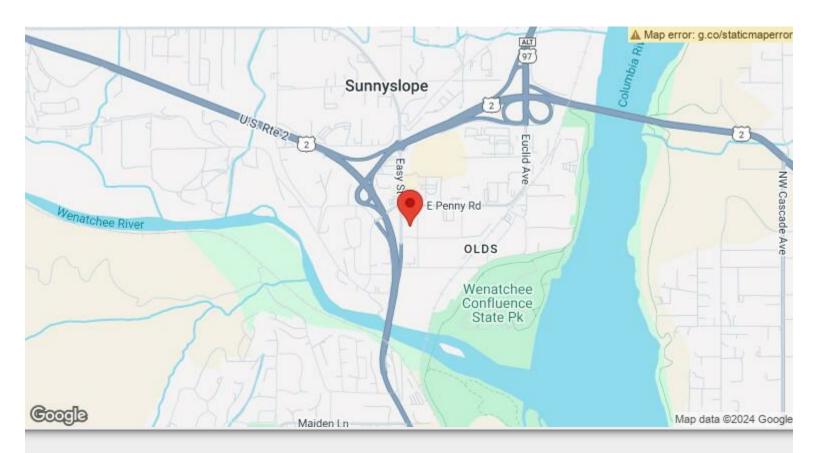

JDSA Building 123 Easy St, Wenatchee, WA 98801

Todd Kiesz
Todd M Kiesz
2600 Chester Kimm Rd,Wenatchee, WA 98801
tkiesz@msn.com
(509) 699-9204

| Rental Rate:            | \$24.00 /SF/YR     |
|-------------------------|--------------------|
| Property Type:          | Office             |
| Building Class:         | В                  |
| Rentable Building Area: | 19,143 SF          |
| Year Built:             | 2000               |
| Walk Score ®:           | 36 (Car-Dependent) |
| Rental Rate Mo:         | \$2.00 /SF/MO      |

#### 123 Easy St, Wenatchee, WA 98801

Third Floor. Mountain, river and foothill views. High visibility location. Shape of building allows for multiple corner office configuration within space. Large windows. Work room/conference room/work space. Reception Area. Great advertising on busiest North-South Road in Olds Station. Walking distance to Confluence Technology Center and Chelan PUD Headquarters, Riverfront Trail, Confluence State Park. Easy access from Highway 2, Highway 97, East Wenatchee and downtown Wenatchee. Must see! Common area assessments apply.