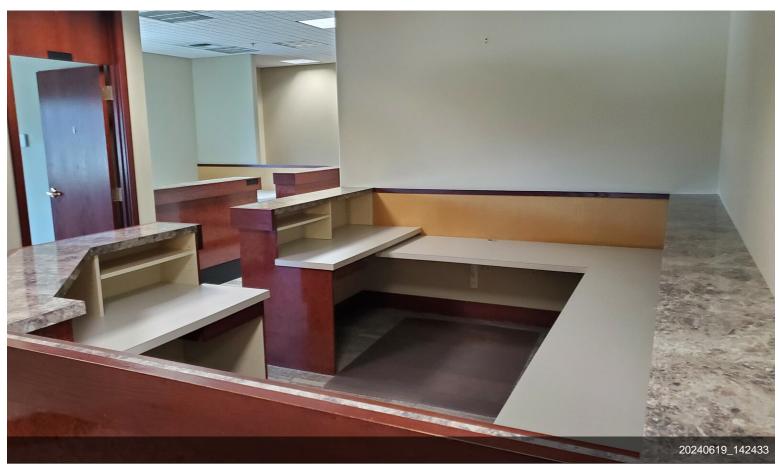

#### **JDSA Building**

\$24.00 /SF/YR

Third Floor. Mountain, river and foothill views. High visibility location. Shape of building allows for multiple corner office configuration within space. Large windows. Work room/conference room/work space. Reception Area. Great advertising on busiest North-South Road in Olds Station. Walking distance to Confluence Technology Center and Chelan PUD Headquarters, Riverfront Trail, Confluence State Park. Easy access from Highway 2, Highway 97, East Wenatchee and downtown Wenatchee. Must see! Common area assessments apply....

Third Floor. 5 of the offices are corner offices given design of building. Mountain, foothill and river views. Close to Chelan PUD Campus. Easy access from Highway 2, Highway 97, East Wenatchee, and downtown Wenatchee. Walking distance to riverfront trail and Confluence State Park. Common area assessments apply.

#### 123 Easy St, Wenatchee, WA 98801

Third Floor. Mountain, river and foothill views. High visibility location. Shape of building allows for multiple corner office configuration within space. Large windows. Work room/conference room/work space. Reception Area. Great advertising on busiest North-South Road in Olds Station. Walking distance to Confluence Technology Center and Chelan PUD Headquarters, Riverfront Trail, Confluence State Park. Easy access from Highway 2, Highway 97, East Wenatchee and downtown Wenatchee. Must see! Common area assessments apply.