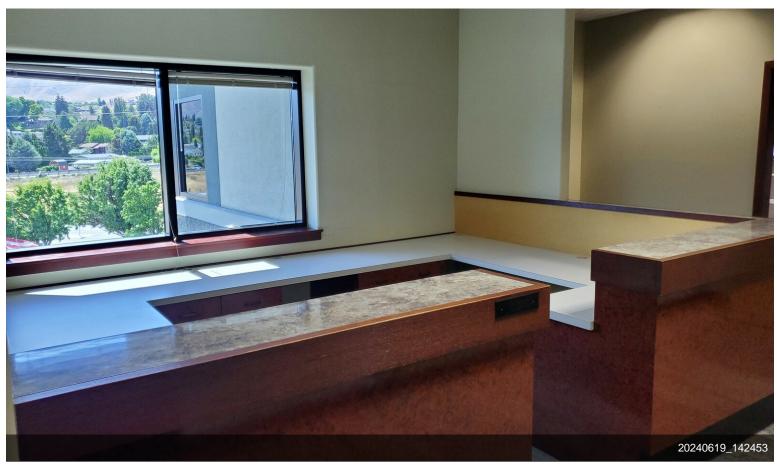

#### **JDSA Building**

\$24.00 /SF/YR

Third Floor. Mountain, river and foothill views. High visibility location. Shape of building allows for multiple corner office configuration within space. Large windows. Work room/conference room/work space. Reception Area. Great advertising on busiest North-South Road in Olds Station. Walking distance to Confluence Technology Center and Chelan PUD Headquarters, Riverfront Trail, Confluence State Park. Easy access from Highway 2, Highway 97, East Wenatchee and downtown Wenatchee. Must see! Common area assessments apply....

#### 123 Easy St, Wenatchee, WA 98801

Third Floor. Mountain, river and foothill views. High visibility location. Shape of building allows for multiple corner office configuration within space. Large windows. Work room/conference room/work space. Reception Area. Great advertising on busiest North-South Road in Olds Station. Walking distance to Confluence Technology Center and Chelan PUD Headquarters, Riverfront Trail, Confluence State Park. Easy access from Highway 2, Highway 97, East Wenatchee and downtown Wenatchee. Must see! Common area assessments apply.