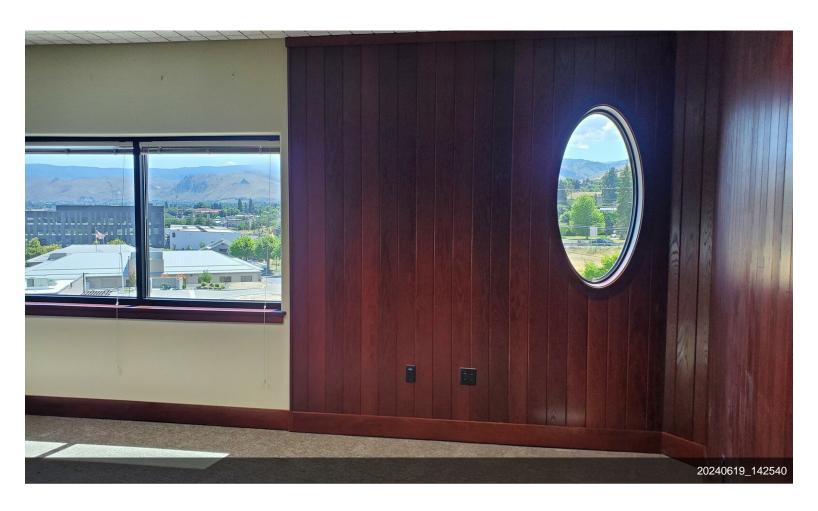

#### **JDSA Building**

\$24.00 /SF/YR

Third Floor. Mountain, river and foothill views. High visibility location. Shape of building allows for multiple corner office configuration within space. Large windows. Work room/conference room/work space. Reception Area. Great advertising on busiest North-South Road in Olds Station. Walking distance to Confluence Technology Center and Chelan PUD Headquarters, Riverfront Trail, Confluence State Park. Easy access from Highway 2, Highway 97, East Wenatchee and downtown Wenatchee. Must see! Common area assessments apply....

Third Floor. 5 of the offices are corner offices given design of building. Mountain, foothill and river views. Close to Chelan PUD Campus. Easy access from Highway 2, Highway 97, East Wenatchee, and downtown Wenatchee. Walking distance to riverfront trail and Confluence State Park. Common area assessments apply.

#### 123 Easy St, Wenatchee, WA 98801

Third Floor. Mountain, river and foothill views. High visibility location. Shape of building allows for multiple corner office configuration within space. Large windows. Work room/conference room/work space. Reception Area. Great advertising on busiest North-South Road in Olds Station. Walking distance to Confluence Technology Center and Chelan PUD Headquarters, Riverfront Trail, Confluence State Park. Easy access from Highway 2, Highway 97, East Wenatchee and downtown Wenatchee. Must see! Common area assessments apply.