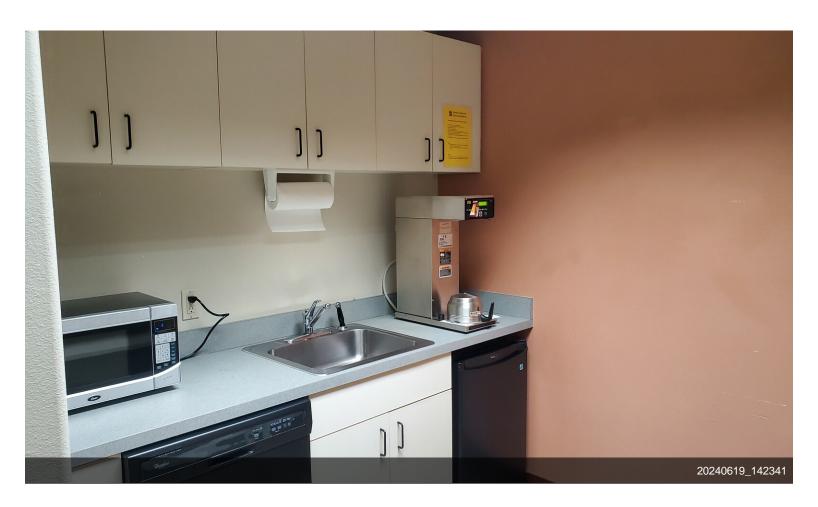

#### **JDSA Building**

\$24.00 /SF/YR

Third Floor. Mountain, river and foothill views. High visibility location. Shape of building allows for multiple corner office configuration within space. Large windows. Work room/conference room/work space. Reception Area. Great advertising on busiest North-South Road in Olds Station. Walking distance to Confluence Technology Center and Chelan PUD Headquarters, Riverfront Trail, Confluence State Park. Easy access from Highway 2, Highway 97, East Wenatchee and downtown Wenatchee. Must see! Common area assessments apply....

Third Floor. 5 of the offices are corner offices given design of building. Mountain, foothill and river views. Close to Chelan PUD Campus. Easy access from Highway 2, Highway 97, East Wenatchee, and downtown Wenatchee. Walking distance to riverfront trail and Confluence State Park. Common area assessments apply.

#### 123 Easy St, Wenatchee, WA 98801

Third Floor. Mountain, river and foothill views. High visibility location. Shape of building allows for multiple corner office configuration within space. Large windows. Work room/conference room/work space. Reception Area. Great advertising on busiest North-South Road in Olds Station. Walking distance to Confluence Technology Center and Chelan PUD Headquarters, Riverfront Trail, Confluence State Park. Easy access from Highway 2, Highway 97, East Wenatchee and downtown Wenatchee. Must see! Common area assessments apply.