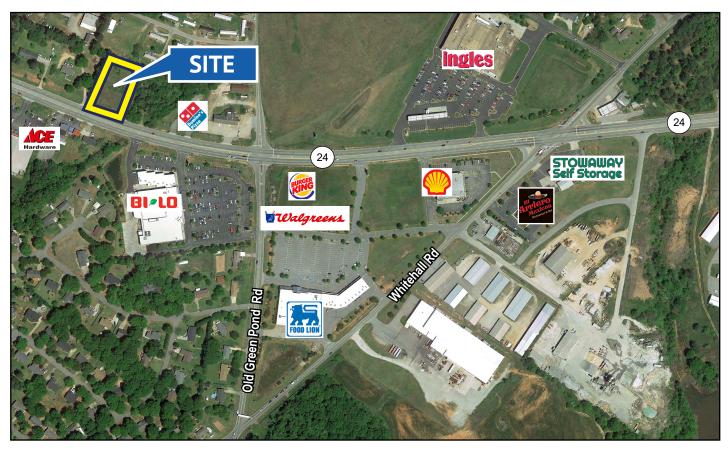

### **FEATURES**

- +/-0.81 Acre Available
- Outstanding location on Anderson's busiest two lane highway.
- This commercial lot offers a lot of potential.
- The site sits nearby to major national and local tenants, such as Ingles, Walgreens, and Strickland Marine Center.
- Sale Price: \$359,000