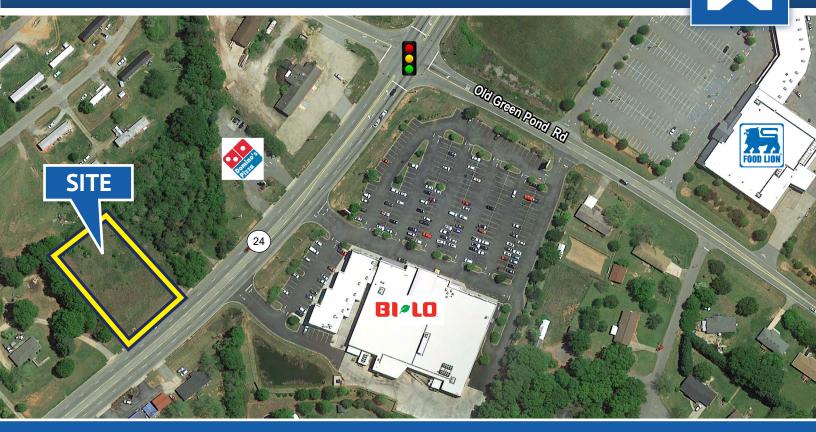

### **FEATURES**

- +/-0.81 Acre Available
- Outstanding location on Anderson's busiest two lane highway.
- This commercial lot offers a lot of potential.
- The site sits nearby to major national and local tenants, such as Ingles, Walgreens, and Strickland Marine Center.
- Sale Price: \$359,000