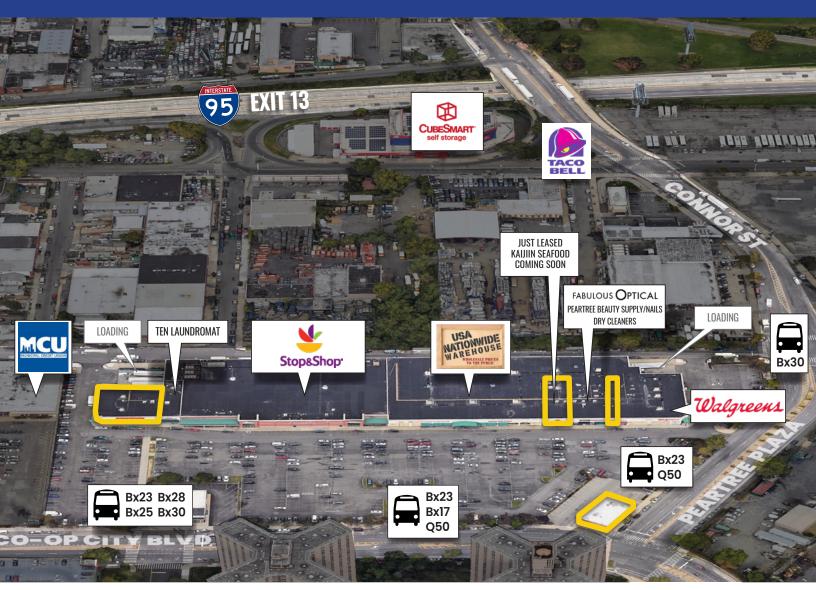

## **PEARTREE PLAZA** 675-691 CO-OP CITY BLVD, BRONX, NY

SUPERMARKET ANCHORED SHOPPING CENTER WITH 600+ PARKING SPACES

### **AVAILABILITY**

SPACE A 6,000 RSF Just Leased Kaijiin Seafood

SPACE C 7,166 RSF Former Advance Auto Parts OUTPARCEL 3,000 RSF Existing Drive-Thru

### **DIRECTLY IN FRONT OF BUS STOPS**

CONTACT EXCLUSIVE LISTING AGENTS:

MIA ABDOU 914.968.8500 x326 mabdou@rmfriedland.com KATELIN VAN VOORHIS 914.968.8500 x313 kvanvoorhis@rmfriedland.com

River

140 Mamaroneck Ave • Harrison, NY 10528 • rmfriedland.com

### ENTRANCES ON BOTH PEARTREE AVE AND CO-OP CITY BLVD

CONTACT EXCLUSIVE LISTING AGENTS: MIA ABDOU 914.968.8500 x326 mabdou@rmfriedland.com

KATELIN VAN VOORHIS 914.968.8500 x313 kvanvoorhis@rmfriedland.com