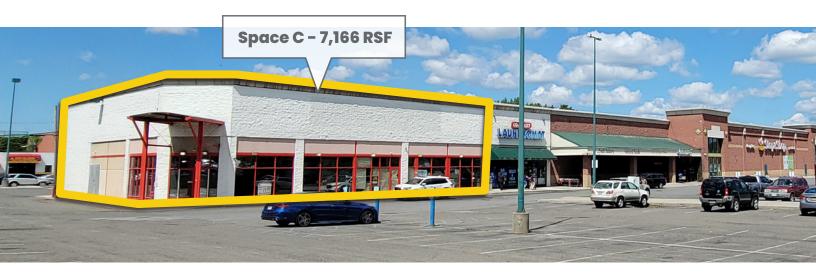

### **AVAILABILITY**

SPACE A 6,000 RSF Just Leased Kaijiin Seafood

SPACE C 7,166 RSF Former Advance Auto Parts OUTPARCEL 3,000 RSF Existing Drive-Thru