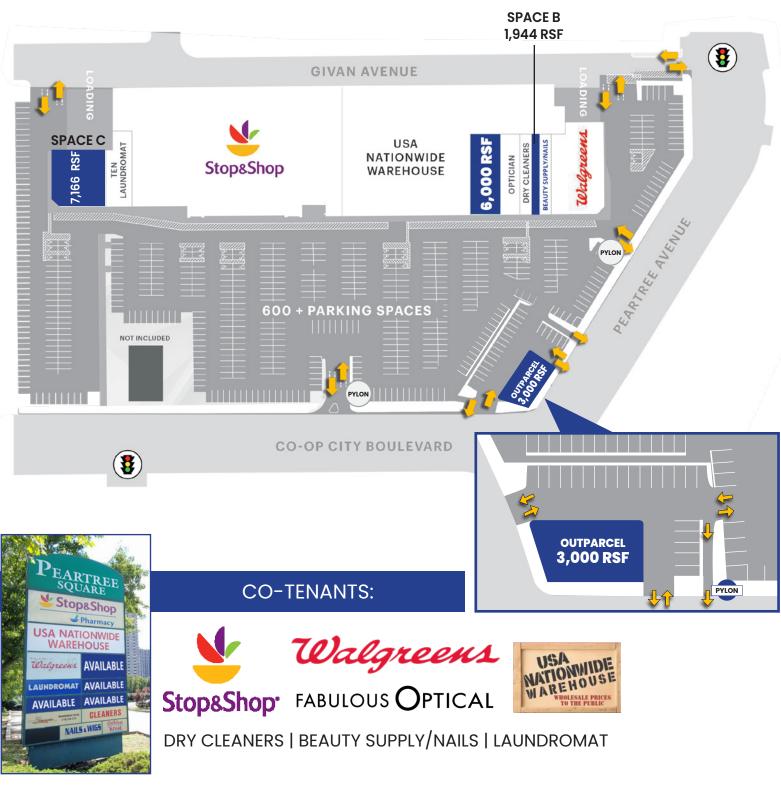

### **AVAILABILITY**

SPACE A 6,000 RSF Just Leased Kaijiin Seafood

SPACE C 7,166 RSF Former Advance Auto Parts OUTPARCEL 3,000 RSF Existing Drive-Thru