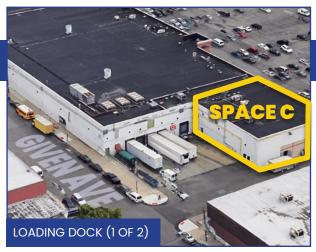

### **AVAILABILITY**

SPACE A 6,000 RSF Just Leased Kaijiin Seafood

SPACE C 7,166 RSF Former Advance Auto Parts OUTPARCEL 3,000 RSF Existing Drive-Thru