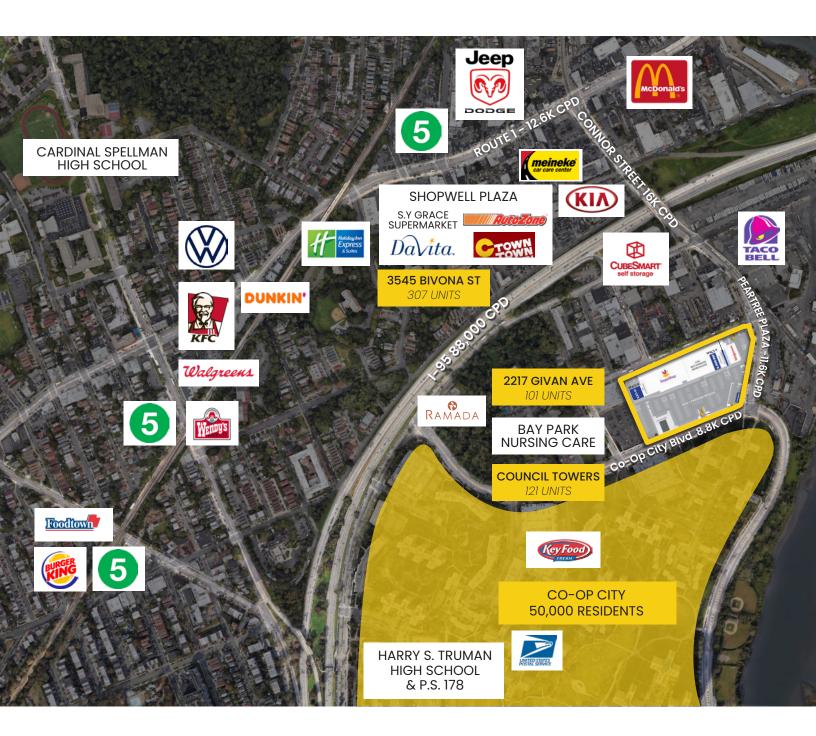

### DIRECTLY ACROSS FROM CO-OP CITY RESIDENTIAL DEVELOPMENTS

# DIRECTLY ACROSS FROM CO-OP CITY WITH ACCESS TO 50,000+ RESIDENTS

## **MARKET AREA STOP & SHOP DRAWS 450K+ VISITORS ANNUALLY**

CONTACT EXCLUSIVE LISTING AGENTS: **MIA ABDOU** 914.968.8500 x326 mabdou@rmfriedland.com

TRANSPORTATION

Steps to: Bx17, Bx23, Bx25, Bx 28, Bx 30, Q50