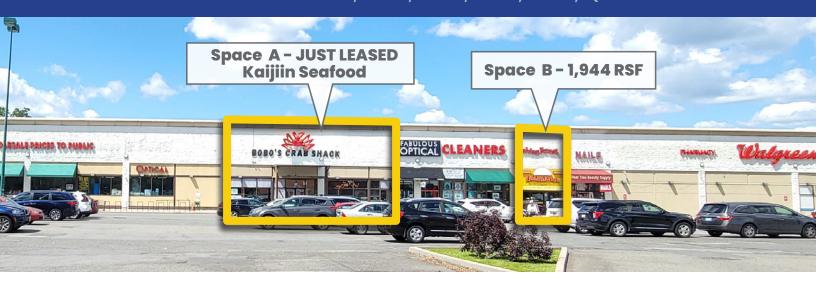

### **AVAILABILITY**

SPACE A 6,000 RSF Just Leased Kaijiin Seafood

SPACE C 7,166 RSF Former Advance Auto Parts OUTPARCEL 3,000 RSF Existing Drive-Thru