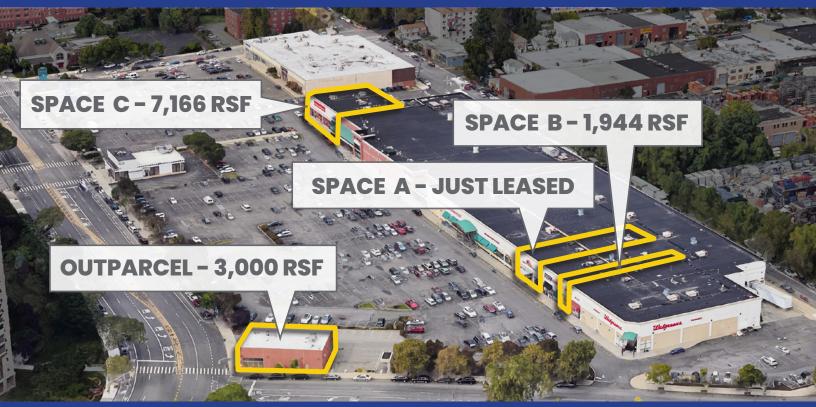

### **AVAILABILITY**

SPACE A 6,000 RSF Just Leased Kaijiin Seafood

SPACE C 7,166 RSF Former Advance Auto Parts OUTPARCEL 3,000 RSF Existing Drive-Thru