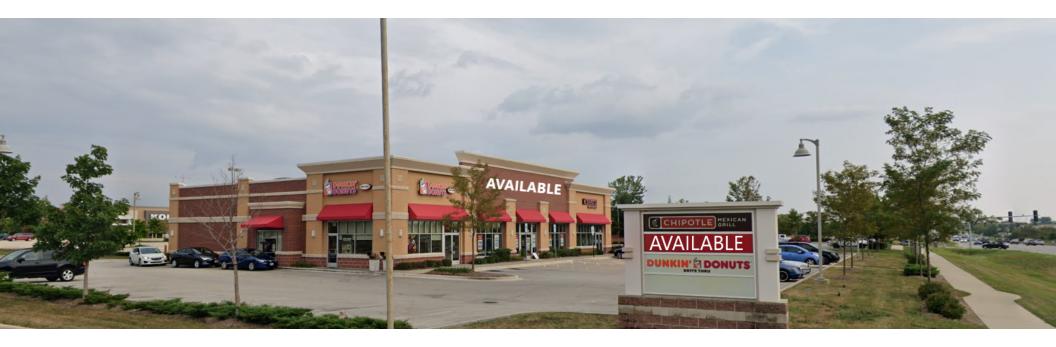

## **Property Overview**

Up to 4,509 SF available for lease at 245 S. Weber Road in Romeoville. The storefront is located within a mulit-tenant out lot building fronting The Ovation Center, anchored by Kohl's and Dollar Tree, and features a spacious interior, excellent frontage along Weber Road with visibility and exposure to approx. 33,800 VPD, and dual-sided monument signage. Opportunity to join national co-tenants Chipotle and Dunkin in addition to a diverse lineup of national retailers along Weber Road including: Walmart SuperCenter, Jewel Osco, Aldi, T.J. Maxx, Discovery Clothing, Petco, DaVita Dialysis, Blain's Farm and Fleet, Sally's Beauty, Starbucks, Jersey Mike's and Verizon, and many others.

# **Property Highlights**

- Outlot Opportunity fronting Kohls and Dollar Tree along Weber Road (33,800 VPD) in Romeoville
- · Co-tenants include Chipotle and Dunkin'
- Other retailers within the larger development include Pizza Hut, Chilis, AT&T, and Fifth Third Bank
- Dual-sided monument signage offers excellent exposure along Weber Road