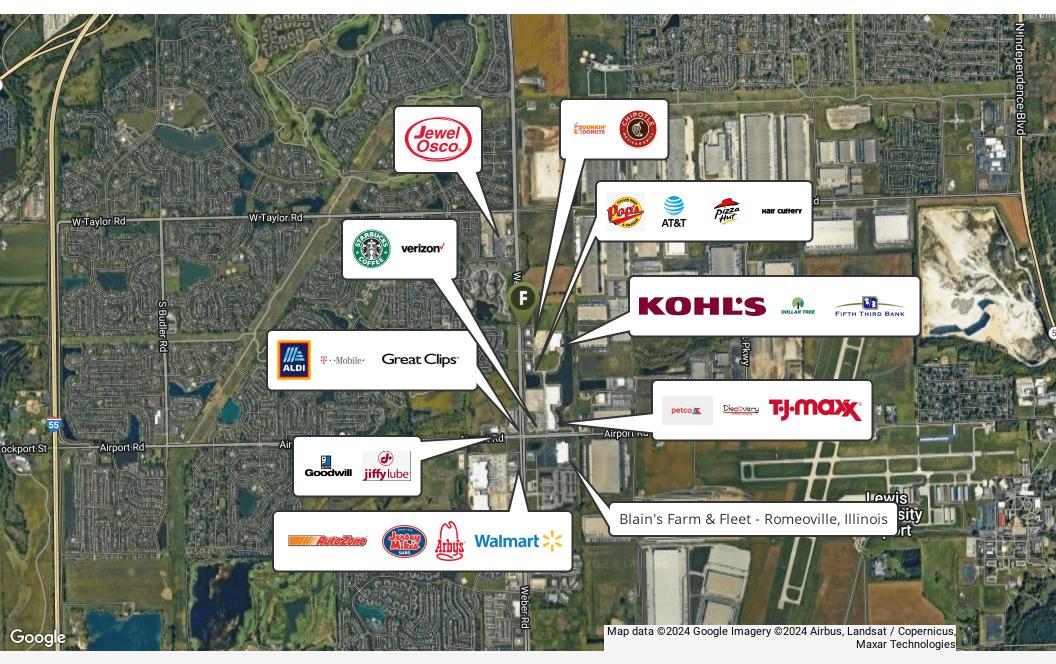

## **Property Overview**

Up to 4,509 SF available for lease at 245 S. Weber Road in Romeoville. The storefront is located within a mulit-tenant out lot building fronting The Ovation Center, anchored by Kohl's and Dollar Tree, and features a spacious interior, excellent frontage along Weber Road with visibility and exposure to approx. 33,800 VPD, and dual-sided monument signage. Opportunity to join national co-tenants Chipotle and Dunkin in addition to a diverse lineup of national retailers along Weber Road including: Walmart SuperCenter, Jewel Osco, Aldi, T.J. Maxx, Discovery Clothing, Petco, DaVita Dialysis, Blain's Farm and Fleet, Sally's Beauty, Starbucks, Jersey Mike's and Verizon, and many others.

# **Property Highlights**

- Outlot Opportunity fronting Kohls and Dollar Tree along Weber Road (33,800 VPD) in Romeoville
- · Co-tenants include Chipotle and Dunkin'
- Other retailers within the larger development include Pizza Hut, Chilis, AT&T, and Fifth Third Bank
- Dual-sided monument signage offers excellent exposure along Weber Road