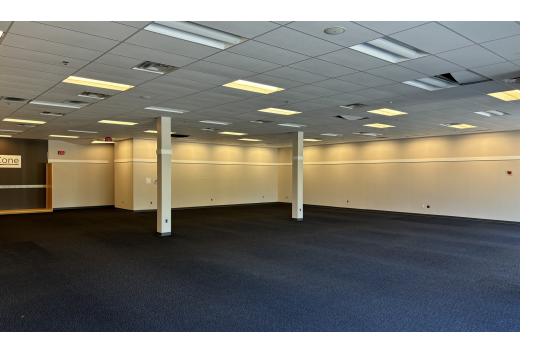

## **Property Overview**

Up to 4,509 SF available for lease at 245 S. Weber Road in Romeoville. The storefront is located within a mulit-tenant out lot building fronting The Ovation Center, anchored by Kohl's and Dollar Tree, and features a spacious interior, excellent frontage along Weber Road with visibility and exposure to approx. 33,800 VPD, and dual-sided monument signage. Opportunity to join national co-tenants Chipotle and Dunkin in addition to a diverse lineup of national retailers along Weber Road including: Walmart SuperCenter, Jewel Osco, Aldi, T.J. Maxx, Discovery Clothing, Petco, DaVita Dialysis, Blain's Farm and Fleet, Sally's Beauty, Starbucks, Jersey Mike's and Verizon, and many others.