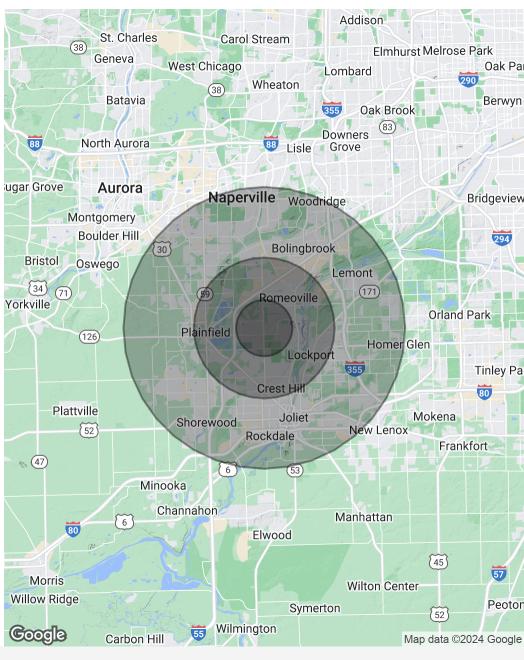

### **Offering Summary**

| Lease Rate:    | Negotiable                 |  |  |
|----------------|----------------------------|--|--|
| NNN's:         | Approx. \$10.50 PSF        |  |  |
| Available SF:  | Up to 4,509 SF             |  |  |
| Year Built:    | 2014                       |  |  |
| Zoning:        | B-3                        |  |  |
| Market:        | Southwest Chicago          |  |  |
| Parking:       | 64 Surface Level<br>Spaces |  |  |
| Traffic Count: | Approx. 33,800 VPD         |  |  |

**Andrew Rubin Executive Vice President** 

arubin@frontlinerepartners.com

**Andrew Picchietti** Vice President

| Population           | 2 Miles   | 5 Miles   | 10 Miles  |
|----------------------|-----------|-----------|-----------|
| Total Population     | 34,678    | 140,910   | 576,833   |
| Average Age          | 41        | 40        | 39        |
| Average Age (Male)   | 40        | 39        | 38        |
| Average Age (Female) | 42        | 41        | 40        |
| Households & Income  | 2 Miles   | 5 Miles   | 10 Miles  |
| Total Households     | 12,370    | 48,981    | 199,169   |
| # of Persons per HH  | 2.8       | 2.9       | 2.9       |
| Average HH Income    | \$107,428 | \$123,398 | \$139,399 |
| Average House Value  | \$278,181 | \$304,055 | \$361,122 |
| Race                 | 2 Miles   | 5 Miles   | 10 Miles  |
| % White              | 46.3%     | 53.7%     | 55.6%     |
| % Black              | 16.6%     | 13.7%     | 11.8%     |
| % Asian              | 7.9%      | 7.4%      | 10.2%     |
| % Hawaiian           | 0.0%      | 0.0%      | 0.0%      |
| % American Indian    | 0.8%      | 0.8%      | 0.7%      |
| % Other              | 13.9%     | 11.3%     | 9.9%      |