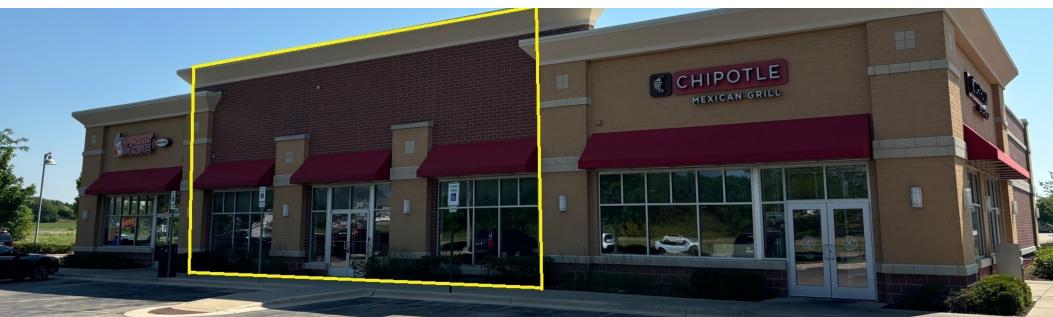

## **Property Overview**

Up to 4,509 SF available for lease at 245 S. Weber Road in Romeoville. The storefront is located within a mulit-tenant out lot building fronting The Ovation Center, anchored by Kohl's and Dollar Tree, and features a spacious interior, excellent frontage along Weber Road with visibility and exposure to approx. 33,800 VPD, and dual-sided monument signage. Opportunity to join national co-tenants Chipotle and Dunkin in addition to a diverse lineup of national retailers along Weber Road including: Walmart SuperCenter, Jewel Osco, Aldi, T.J. Maxx, Discovery Clothing, Petco, DaVita Dialysis, Blain's Farm and Fleet, Sally's Beauty, Starbucks, Jersey Mike's and Verizon, and many others.

# **Property Highlights**

- Outlot Opportunity fronting Kohls and Dollar Tree along Weber Road (33,800 VPD) in Romeoville
- · Co-tenants include Chipotle and Dunkin'
- Other retailers within the larger development include Pizza Hut, Chilis, AT&T, and Fifth Third Bank
- Dual-sided monument signage offers excellent exposure along Weber Road