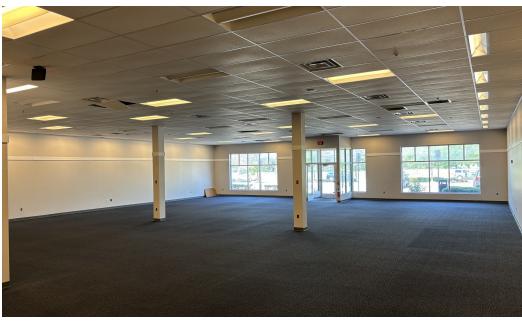

## **Property Overview**

Up to 4,509 SF available for lease at 245 S. Weber Road in Romeoville. The storefront is located within a mulit-tenant out lot building fronting The Ovation Center, anchored by Kohl's and Dollar Tree, and features a spacious interior, excellent frontage along Weber Road with visibility and exposure to approx. 33,800 VPD, and dual-sided monument signage. Opportunity to join national co-tenants Chipotle and Dunkin in addition to a diverse lineup of national retailers along Weber Road including: Walmart SuperCenter, Jewel Osco, Aldi, T.J. Maxx, Discovery Clothing, Petco, DaVita Dialysis, Blain's Farm and Fleet, Sally's Beauty, Starbucks, Jersey Mike's and Verizon, and many others.