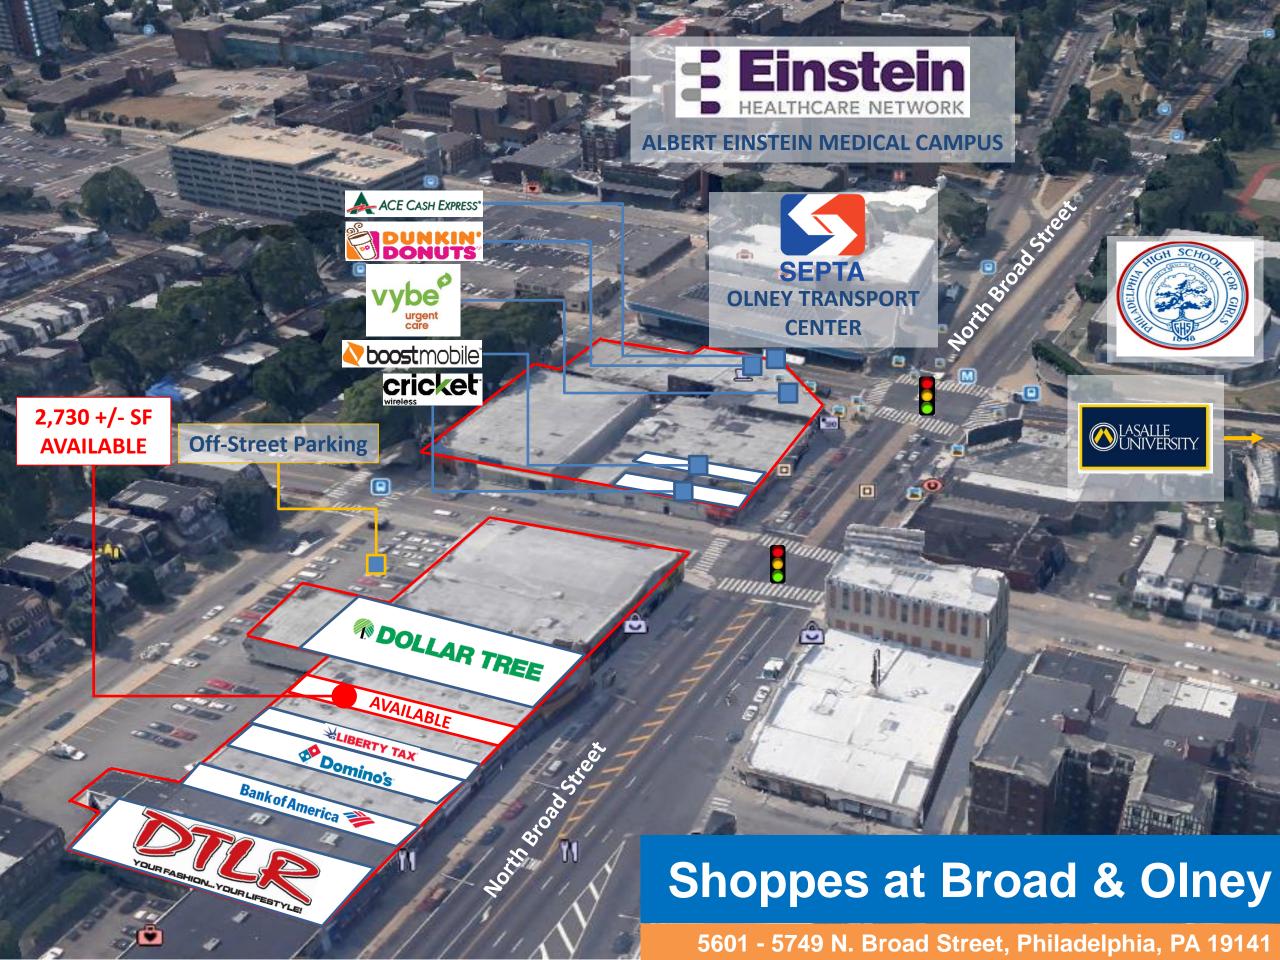

## PROPERTY INFORMATION

- The Shoppes at Broad & Olney is comprised of retail & professional shops totaling two square blocks located directly on Broad Street (Route 611) in the Olney Section of Philadelphia.
- Arteries such as Old York Road, Stenton Avenue and Olney Avenue funnel to the area. The property is also within five minutes drive-time to Route 309 and Route 1(Roosevelt Blvd). The property is located about one block from the SEPTA Olney Transportation Center. Within a one-mile radius, over 35% of the workforce uses public transportation to commute to work. Moreover within that one-mile radius is a dense population of 56,028 and households in excess of 19,000.
- The Albert Einstein Medical Campus is three blocks south of the property. This campus accommodates close to 800 beds and rotates with the other campuses an employee base of approximately 7,200.
- Site can be flexible on the required square footage and enjoys off street parking in the rear (rare amenity along Broad Street), as well as on Broad and Chew Streets.

## **Property & Area Information** Address: 5601-5749 Block N. Broad Street, Philadelphia, PA 19141 Gross Leasable Area: 2,730 +/- SF Available Parking: On/Off Street Parking Population (3-Mile) 362,492 Population Growth 3-Mile Radius 2.56% (2014-2019)# of HH (3-Mile) 135,809 Median Home Value (3-Mile) \$117,327