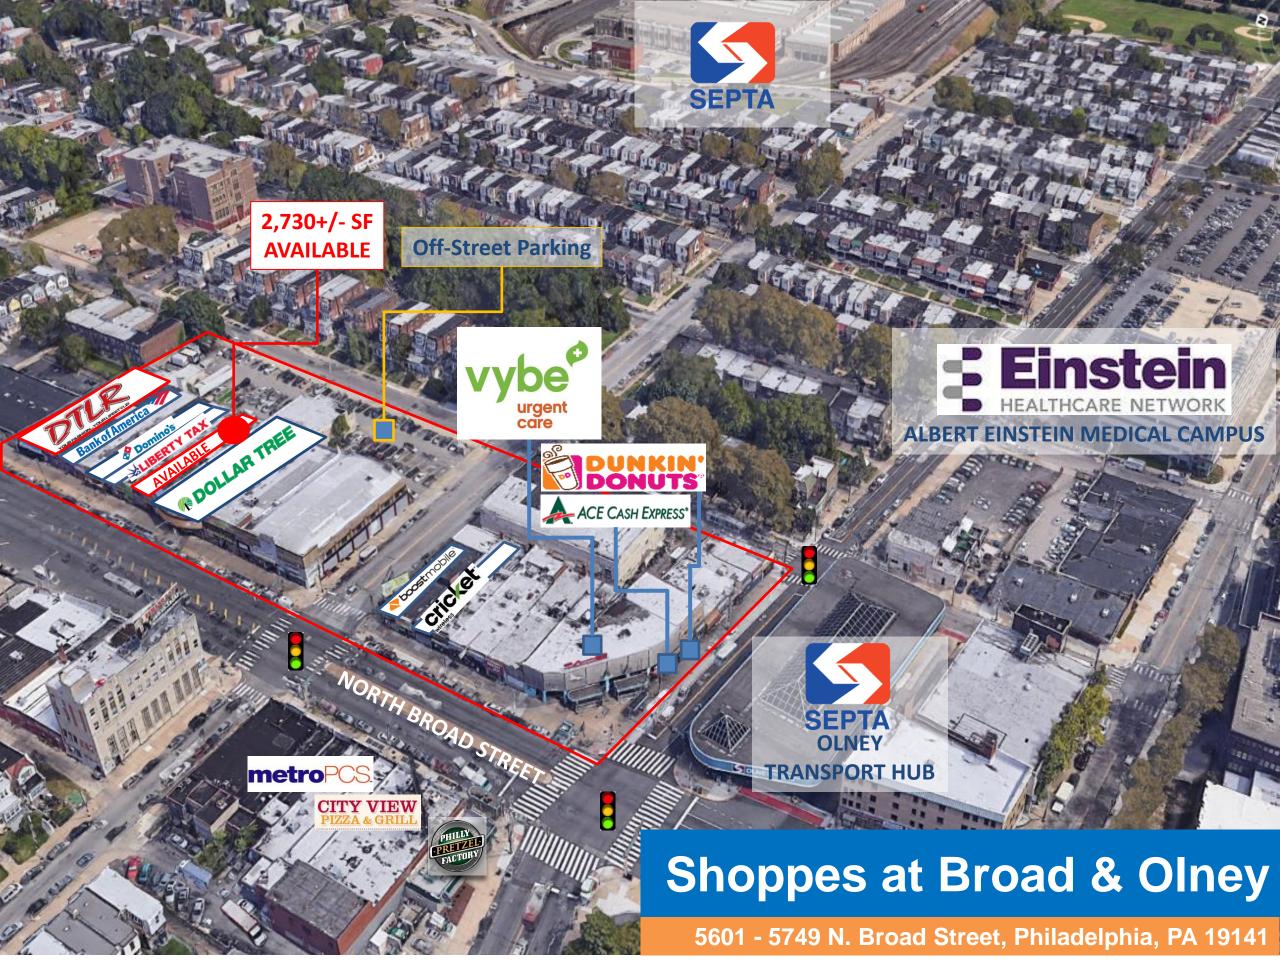

## PROPERTY INFORMATION

- The Shoppes at Broad & Olney is comprised of retail & professional shops totaling two square blocks located directly on Broad Street (Route 611) in the Olney Section of Philadelphia.
- Arteries such as Old York Road, Stenton Avenue and Olney Avenue funnel to the area. The property is also within five minutes drive-time to Route 309 and Route 1(Roosevelt Blvd). The property is located about one block from the SEPTA Olney Transportation Center. Within a one-mile radius, over 35% of the workforce uses public transportation to commute to work. Moreover within that one-mile radius is a dense population of 56,028 and households in excess of 19,000.
- The Albert Einstein Medical Campus is three blocks south of the property. This campus accommodates close to 800 beds and rotates with the other campuses an employee base of approximately 7,200.
- Site can be flexible on the required square footage and enjoys off street parking in the rear (rare amenity along Broad Street), as well as on Broad and Chew Streets.

## **Property & Area Information** Address: 5601-5749 Block N. Broad Street, Philadelphia, PA 19141 Gross Leasable Area: 2,730 +/- SF Available Parking: On/Off Street Parking Population (3-Mile) 362,492 Population Growth 3-Mile Radius 2.56% (2014-2019)# of HH (3-Mile) 135,809 Median Home Value (3-Mile) \$117,327