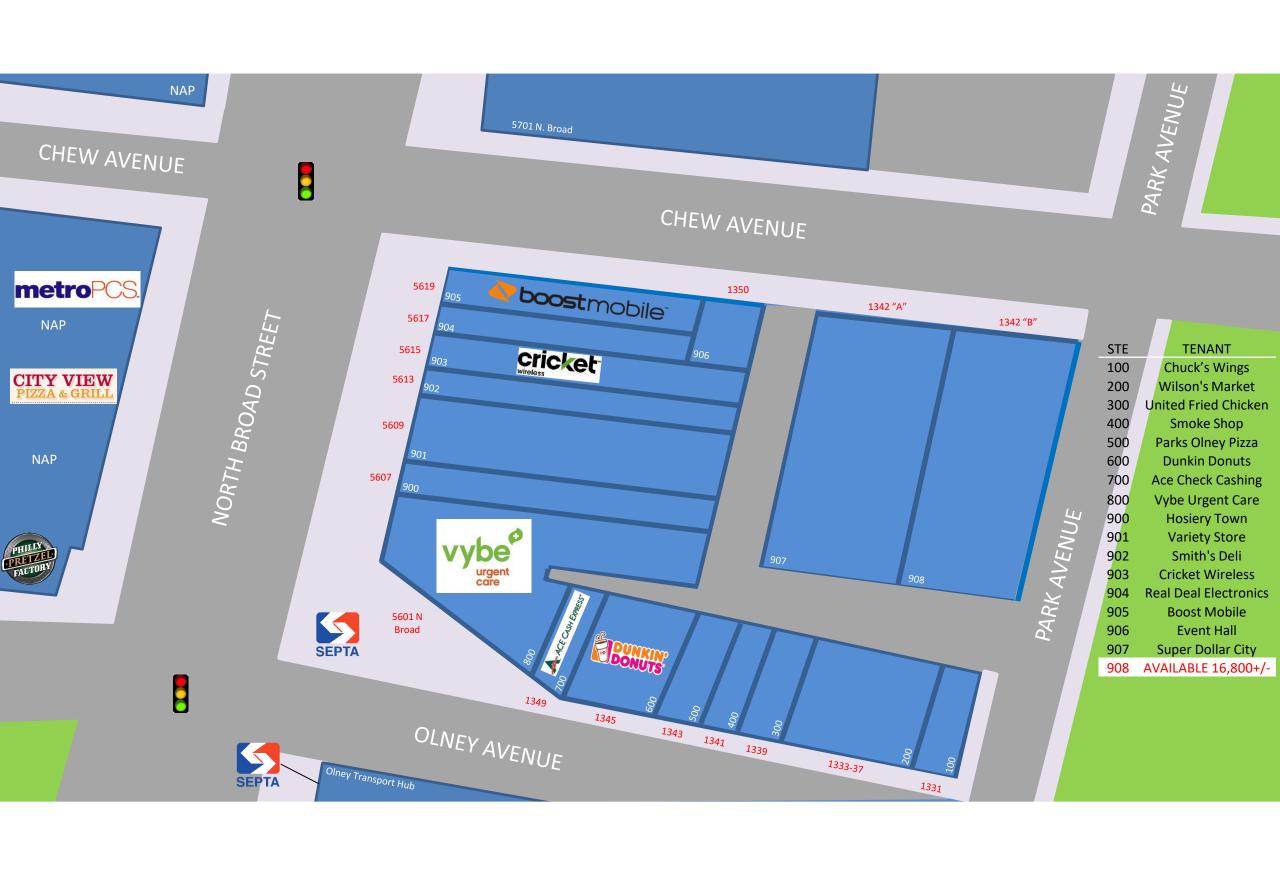

## PROPERTY INFORMATION

- The Shoppes at Broad & Olney is comprised of retail & professional shops totaling two square blocks located directly on Broad Street (Route 611) in the Olney Section of Philadelphia.
- Arteries such as Old York Road, Stenton Avenue and Olney Avenue funnel to the area. The property is also within five minutes drive-time to Route 309 and Route 1(Roosevelt Blvd). The property is located about one block from the SEPTA Olney Transportation Center. Within a one-mile radius, over 35% of the workforce uses public transportation to commute to work. Moreover within that one-mile radius is a dense population of 56,028 and households in excess of 19,000.
- The Albert Einstein Medical Campus is three blocks south of the property. This campus accommodates close to 800 beds and rotates with the other campuses an employee base of approximately 7,200.
- Site can be flexible on the required square footage and enjoys off street parking in the rear (rare amenity along Broad Street), as well as on Broad and Chew Streets.

| SUITE   | TENANT                   |
|---------|--------------------------|
| 100     | Mom Mom's Kiddie College |
| 200     | Smooth Like That         |
| 300     | MD Liton                 |
| 400     | Z-Furniture              |
| 500-700 | Dollar Tree              |
| 800     | Happy Garden             |
| 900     | 2,730 +/- SF AVAILABLE   |
| 901     | Philly Nails             |
| 902     | Liberty Tax              |
| 903     | Domino's Pizza           |
| 904     | Dentist                  |
| 905a    | Bank of America          |
| 905b    | Affectionate Home Health |
| 906     | DTLR                     |
|         |                          |