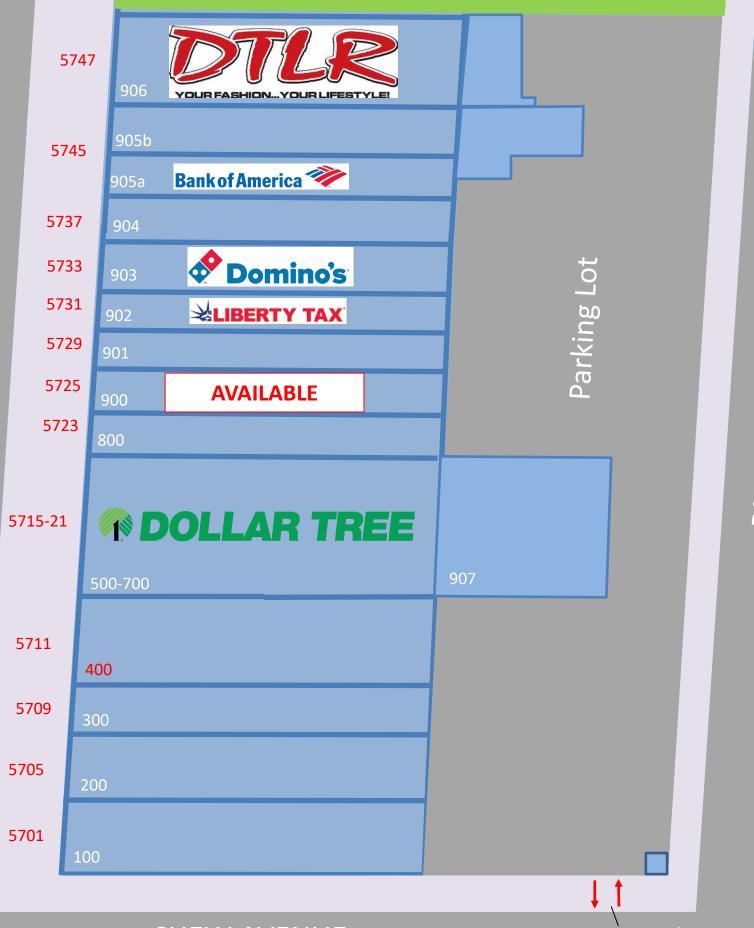

| SUITE   | TENANT                   |
|---------|--------------------------|
| 100     | Mom Mom's Kiddie College |
| 200     | Smooth Like That         |
| 300     | MD Liton                 |
| 400     | Z-Furniture              |
| 500-700 | Dollar Tree              |
| 800     | Happy Garden             |
| 900     | 2,730 +/- SF AVAILABLE   |
| 901     | Philly Nails             |
| 902     | Liberty Tax              |
| 903     | Domino's Pizza           |
| 904     | Dentist                  |
| 905a    | Bank of America          |
| 905b    | Affectionate Home Health |
| 906     | DTLR                     |
|         |                          |