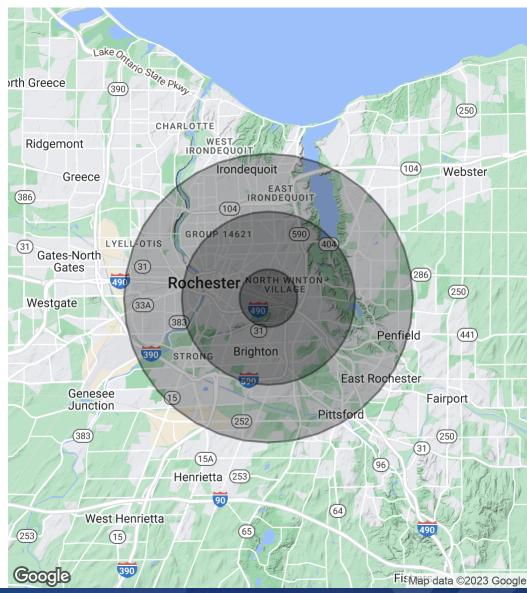

Rochester, NY 14607

| Population                              | 1 Mile                 | 3 Miles               | 5 Miles                |
|-----------------------------------------|------------------------|-----------------------|------------------------|
| Total Population                        | 16,809                 | 135,649               | 301,824                |
| Average Age                             | 36.0                   | 37.1                  | 37.1                   |
| Average Age (Male)                      | 35.5                   | 36.0                  | 35.5                   |
| Average Age (Female)                    | 37.2                   | 38.6                  | 38.9                   |
|                                         |                        |                       |                        |
| Households & Income                     | 1 Mile                 | 3 Miles               | 5 Miles                |
| Households & Income<br>Total Households | <b>1 Mile</b><br>9,873 | <b>3 Miles</b> 68,642 | <b>5 Miles</b> 141,815 |
|                                         |                        |                       |                        |
| Total Households                        | 9,873                  | 68,642                | 141,815                |