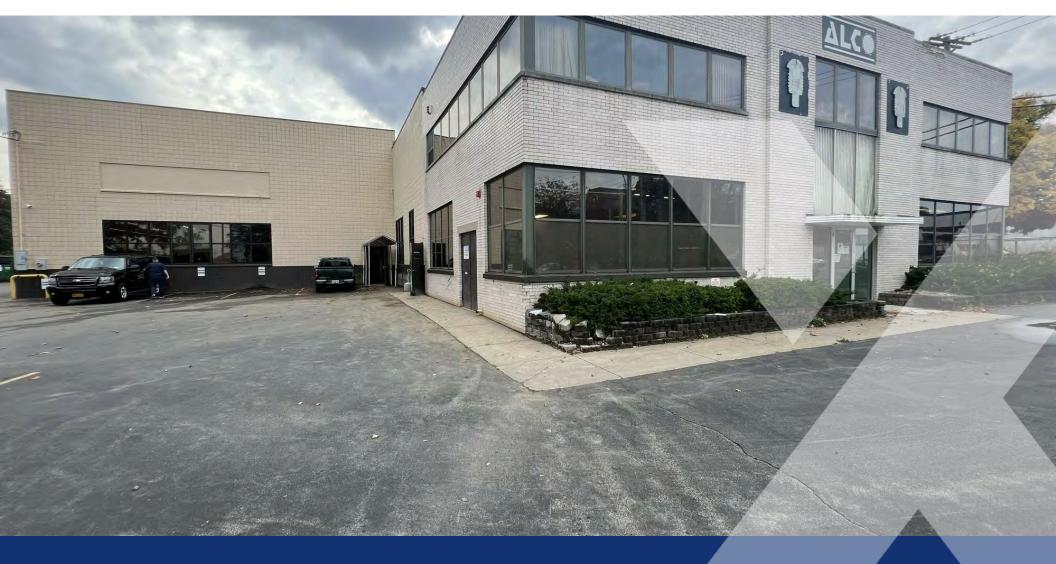

#### **Property Overview**

1425 University Ave is a unique opportunity to own a versatile property in the heart of Rochester, NY. This ±27,244 SF flex building is perfect for businesses looking for a strategic location with high visibility and easy access to major highways like I490 and I590. Situated on a spacious 1.3-acre lot, this property features a uniquely designed layout with 4,000 SF of office space and an impressive 23,244 SF of manufacturing area. The building boasts high ceilings, 3-phase heavy electric, and ample parking with room for 45 cars. Conveniently located in the thriving Northeast side of the city, this property is surrounded by a variety of retailers, manufacturers, and offices. It offers incredible potential for businesses needing light industrial warehouse space with a large office area. With its C-2 Community Center zoning, this property accommodates many uses, making it a valuable investment for savvy entrepreneurs and commercial investors.

#### **Property Highlights**

- Flex Building
- 45-Car Parking
- 3-Phase Heavy Electric
- High Visibility