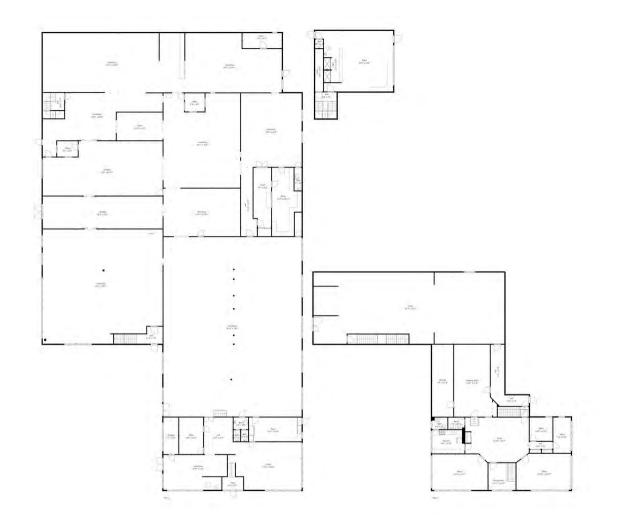

#### **Property Overview**

1425 University Ave is a unique opportunity to own a versatile property in the heart of Rochester, NY. This ±27,244 SF flex building is perfect for businesses looking for a strategic location with high visibility and easy access to major highways like I490 and I590. Situated on a spacious 1.3-acre lot, this property features a uniquely designed layout with 4,000 SF of office space and an impressive 23,244 SF of manufacturing area. The building boasts high ceilings, 3-phase heavy electric, and ample parking with room for 45 cars. Conveniently located in the thriving Northeast side of the city, this property is surrounded by a variety of retailers, manufacturers, and offices. It offers incredible potential for businesses needing light industrial warehouse space with a large office area. With its C-2 Community Center zoning, this property accommodates many uses, making it a valuable investment for savvy entrepreneurs and commercial investors.

Rochester, NY 14607

exp UPSTATE

Estimated areas GLA FLOOR 1: 78 sq. ft, excluded 19215 sq. ft GLA FLOOR 2: 6627 sq. ft, excluded 309 sq. ft Total GLA 6705 sq. ft, total scanned area 26229 sq. ft

Measurements Are Calculated By Cubicasa Technology. Deemed Highly Reliable But Not Guaranteed.