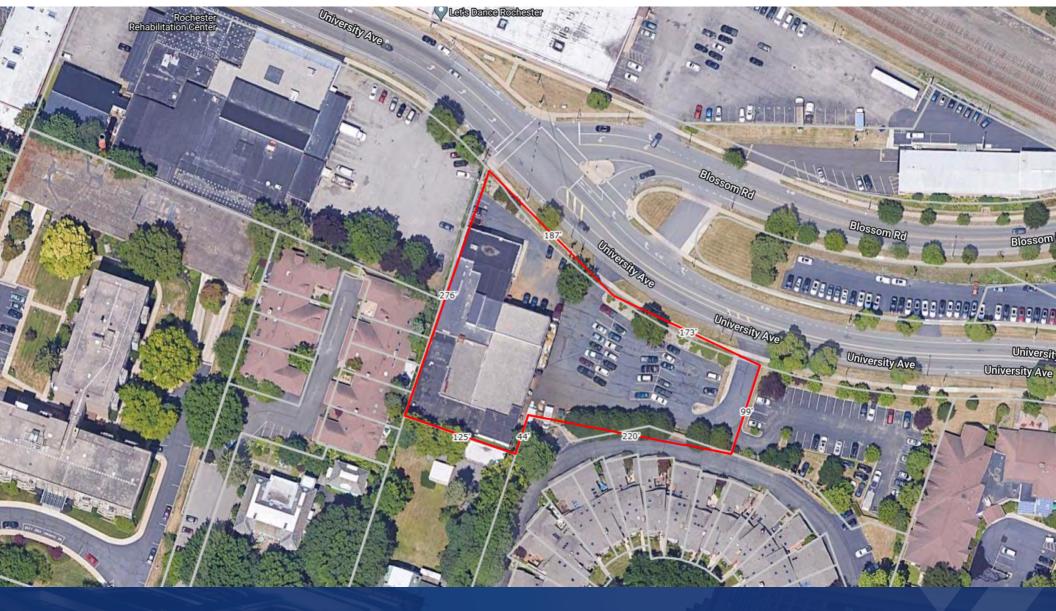

#### **Property Overview**

1425 University Ave is a unique opportunity to own a versatile property in the heart of Rochester, NY. This ±27,244 SF flex building is perfect for businesses looking for a strategic location with high visibility and easy access to major highways like I490 and I590. Situated on a spacious 1.3-acre lot, this property features a uniquely designed layout with 4,000 SF of office space and an impressive 23,244 SF of manufacturing area. The building boasts high ceilings, 3-phase heavy electric, and ample parking with room for 45 cars. Conveniently located in the thriving Northeast side of the city, this property is surrounded by a variety of retailers, manufacturers, and offices. It offers incredible potential for businesses needing light industrial warehouse space with a large office area. With its C-2 Community Center zoning, this property accommodates many uses, making it a valuable investment for savvy entrepreneurs and commercial investors.