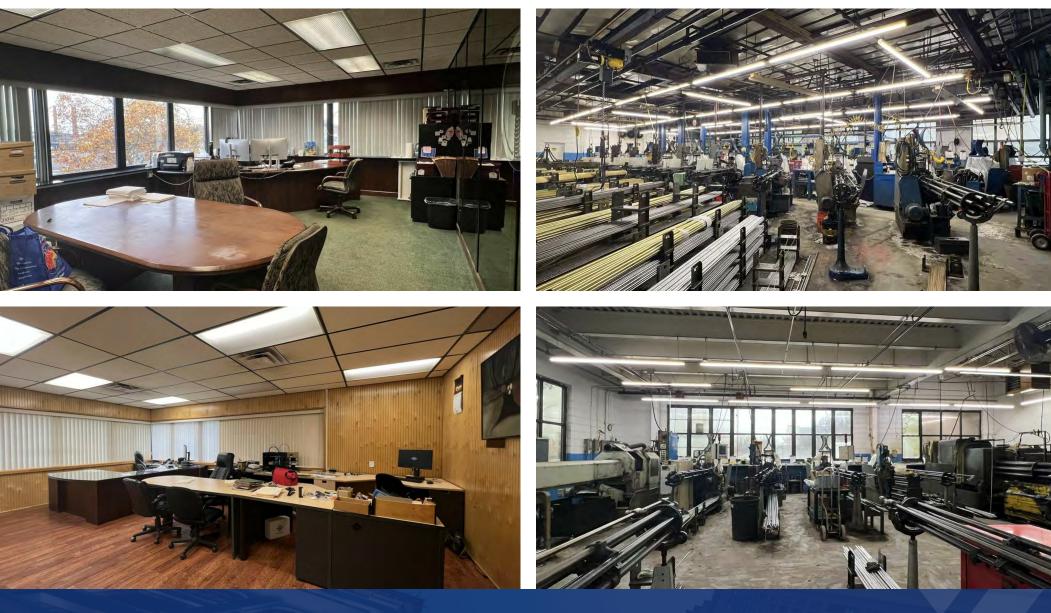

#### **Property Overview**

1425 University Ave is a unique opportunity to own a versatile property in the heart of Rochester, NY. This ±27,244 SF flex building is perfect for businesses looking for a strategic location with high visibility and easy access to major highways like I490 and I590. Situated on a spacious 1.3-acre lot, this property features a uniquely designed layout with 4,000 SF of office space and an impressive 23,244 SF of manufacturing area. The building boasts high ceilings, 3-phase heavy electric, and ample parking with room for 45 cars. Conveniently located in the thriving Northeast side of the city, this property is surrounded by a variety of retailers, manufacturers, and offices. It offers incredible potential for businesses needing light industrial warehouse space with a large office area. With its C-2 Community Center zoning, this property accommodates many uses, making it a valuable investment for savvy entrepreneurs and commercial investors.

#### **Property Highlights**

- Flex Building
- 45-Car Parking
- 3-Phase Heavy Electric
- High Visibility