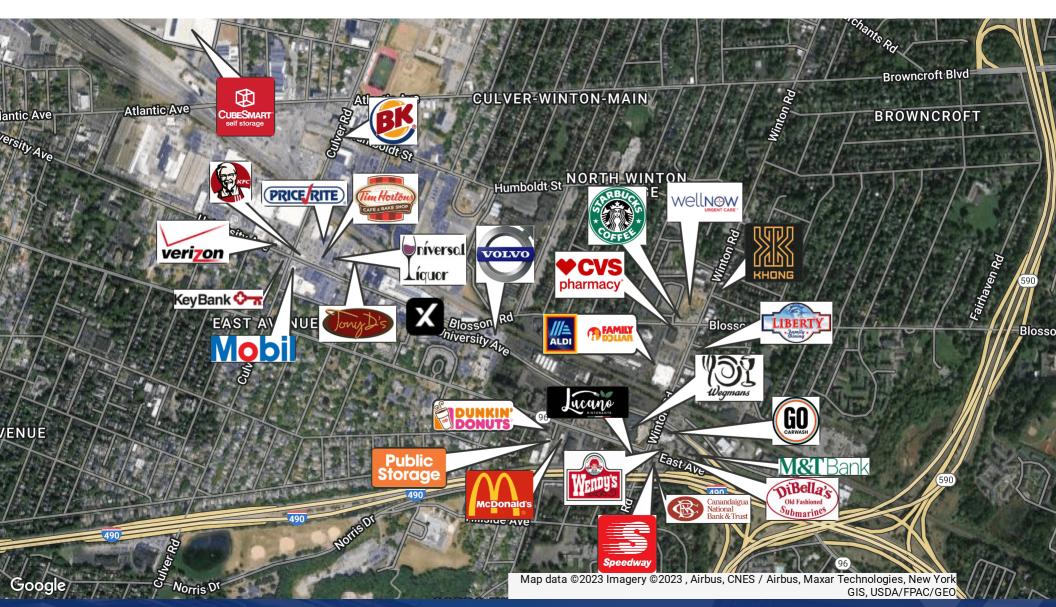

#### **Property Overview**

1425 University Ave is a unique opportunity to own a versatile property in the heart of Rochester, NY. This ±27,244 SF flex building is perfect for businesses looking for a strategic location with high visibility and easy access to major highways like I490 and I590. Situated on a spacious 1.3-acre lot, this property features a uniquely designed layout with 4,000 SF of office space and an impressive 23,244 SF of manufacturing area. The building boasts high ceilings, 3-phase heavy electric, and ample parking with room for 45 cars. Conveniently located in the thriving Northeast side of the city, this property is surrounded by a variety of retailers, manufacturers, and offices. It offers incredible potential for businesses needing light industrial warehouse space with a large office area. With its C-2 Community Center zoning, this property accommodates many uses, making it a valuable investment for savvy entrepreneurs and commercial investors.

Rochester, NY 14607

Map data ©2023 Imagery ©2023 Airbus, CNES / Airbus, Maxar Technologies, New York GIS, USDA/FPAC/GEO

**Michael Conroy** 

585.735.7739 michaelconroyrealty@gmail.com richard.rock7800@gmail.com