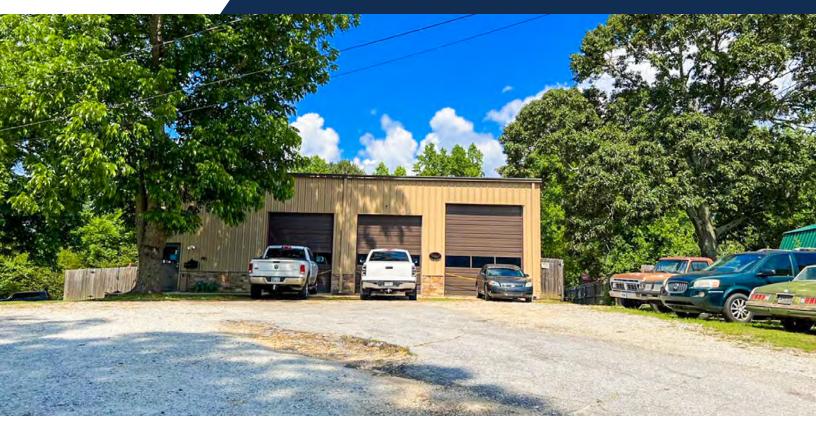

#### **PROPERTY HIGHLIGHTS**

- ± 1,800 SF auto repair shop and a ± 1,800 SF single family residence on ± 2.12 acres
- Ideal opportunity for owner/occupant (currently leased through August 2024)
- Auto repair shop is a steel structure that includes 3 bays
- Single family residence has month-to-month tenant
- Total monthly rent of \$3,850 or \$46,200 annually
- Located in Paulding County, GA (Atlanta MSA)
- Zoned B-2 (Highway Business)
- Nearby retail includes Publix and Dollar General
- Do not disturb tenants

#### **OFFERING SUMMARY**

| Sale Price:    | \$729,000   |
|----------------|-------------|
| Building Size: | ± 3,600 SF  |
| Site Size:     | ±2.12 Acres |
| Price/SF:      | \$202.50    |
| Zoning:        | B-2         |
|                |             |