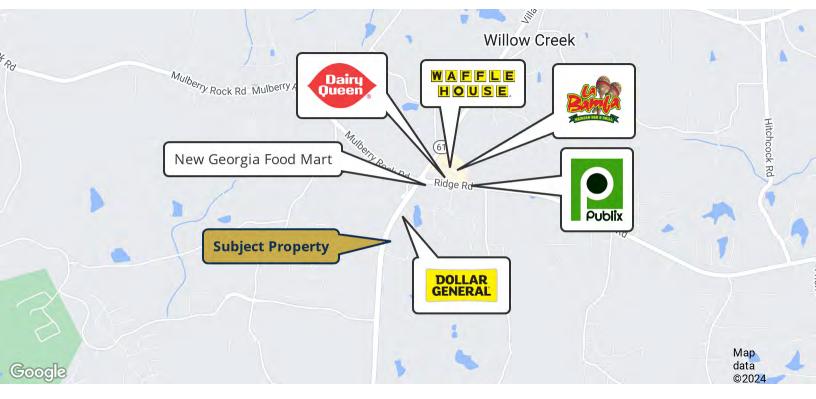

#### LOCATION OVERVIEW

The property is located 1/8 of a mile south of a retail area that includes Publix, Dollar General, Waffle House and Dairy Queen. It is six miles north of Downtown Villa Rica and Interstate 20 and 37 miles west of Downtown Atlanta.

#### **RETAILER MAP**