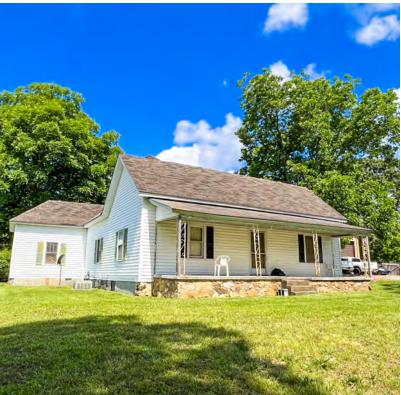

#### **PROPERTY HIGHLIGHTS**

- ± 1,800 SF auto repair shop and a ± 1,800 SF single family residence on ± 2.12 acres
- Ideal opportunity for owner/occupant (currently leased through August 2024)
- Auto repair shop is a steel structure that includes 3 bays
- Single family residence has month-to-month tenant
- Total monthly rent of \$3,850 or \$46,200 annually
- Located in Paulding County, GA (Atlanta MSA)
- Zoned B-2 (Highway Business)
- Nearby retail includes Publix and Dollar General
- Do not disturb tenants

#### **OFFERING SUMMARY**

| Sale Price:    | \$729,000   |
|----------------|-------------|
| Building Size: | ± 3,600 SF  |
| Site Size:     | ±2.12 Acres |
| Price/SF:      | \$202.50    |
| Zoning:        | B-2         |
|                |             |