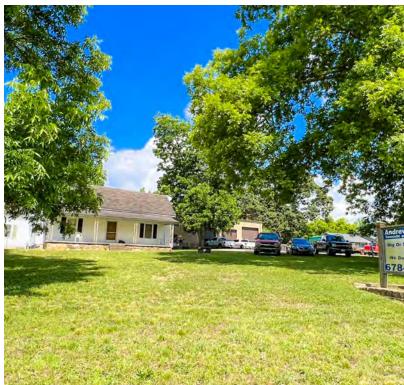

#### **PROPERTY HIGHLIGHTS**

- ± 1,800 SF auto repair shop and a ± 1,800 SF single family residence on ± 2.12 acres
- Ideal opportunity for owner/occupant (currently leased through August 2024)
- Auto repair shop is a steel structure that includes 3 bays
- Single family residence has month-to-month tenant
- Total monthly rent of \$3,850 or \$46,200 annually
- Located in Paulding County, GA (Atlanta MSA)
- Zoned B-2 (Highway Business)
- Nearby retail includes Publix and Dollar General
- Do not disturb tenants

#### **OFFERING SUMMARY**

| Sale Price:    | \$729,000   |
|----------------|-------------|
| Building Size: | ± 3,600 SF  |
| Site Size:     | ±2.12 Acres |
| Price/SF:      | \$202.50    |
| Zoning:        | B-2         |
|                |             |