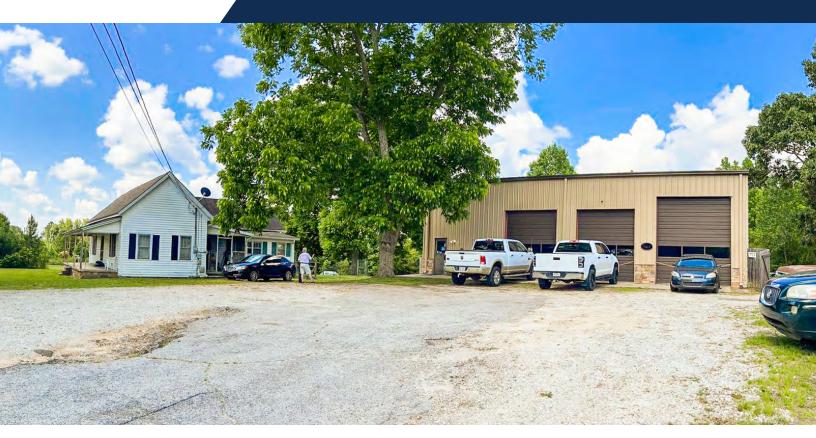

#### **PROPERTY HIGHLIGHTS**

- ± 1,800 SF auto repair shop and a ± 1,800 SF single family residence on ± 2.12 acres
- Ideal opportunity for owner/occupant (currently leased through August 2024)
- Auto repair shop is a steel structure that includes 3 bays
- Single family residence has month-to-month tenant
- Total monthly rent of \$3,850 or \$46,200 annually
- Located in Paulding County, GA (Atlanta MSA)
- Zoned B-2 (Highway Business)
- Nearby retail includes Publix and Dollar General
- Do not disturb tenants

#### **OFFERING SUMMARY**

| Sale Price:    | \$729,000   |
|----------------|-------------|
| Building Size: | ± 3,600 SF  |
| Site Size:     | ±2.12 Acres |
| Price/SF:      | \$202.50    |
| Zoning:        | B-2         |
|                |             |