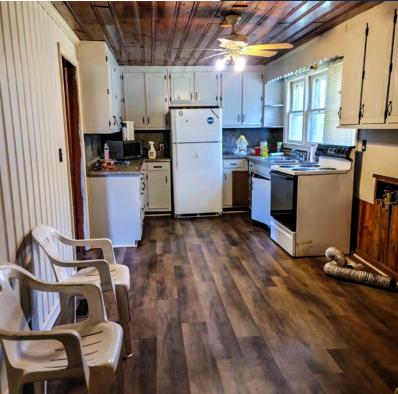

#### **PROPERTY HIGHLIGHTS**

- ± 1,800 SF auto repair shop and a ± 1,800 SF single family residence on ± 2.12 acres
- Ideal opportunity for owner/occupant (currently leased through August 2024)
- Auto repair shop is a steel structure that includes 3 bays
- Single family residence has month-to-month tenant
- Total monthly rent of \$3,850 or \$46,200 annually
- Located in Paulding County, GA (Atlanta MSA)
- Zoned B-2 (Highway Business)
- Nearby retail includes Publix and Dollar General
- Do not disturb tenants