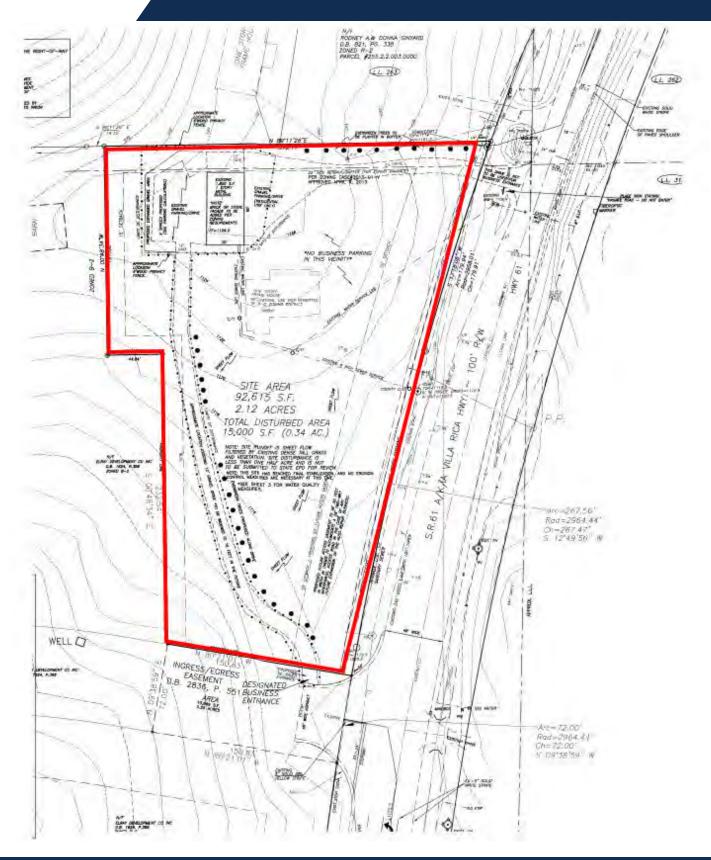

#### **OFFERING SUMMARY**

| Sale Price:    | \$729,000   |
|----------------|-------------|
| Building Size: | ± 3,600 SF  |
| Site Size:     | ±2.12 Acres |
| Price/SF:      | \$202.50    |
| Zoning:        | B-2         |
|                |             |