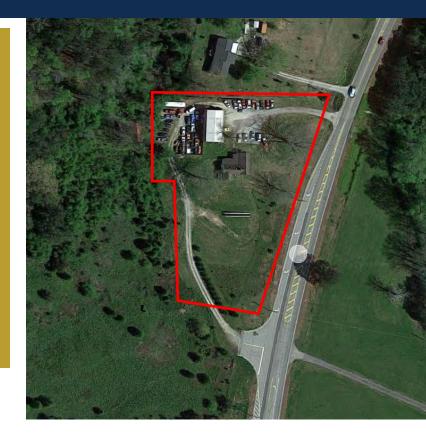

#### **PROPERTY HIGHLIGHTS**

- ± 1,800 SF auto repair shop and a ± 1,800 SF single family residence on ± 2.12 acres
- Ideal opportunity for owner/occupant (currently leased through August 2024)
- Auto repair shop is a steel structure that includes 3 bays
- Single family residence has month-to-month tenant
- Total monthly rent of \$3,850 or \$46,200 annually
- Located in Paulding County, GA (Atlanta MSA)
- Zoned B-2 (Highway Business)
- Nearby retail includes Publix and Dollar General
- Do not disturb tenants

#### **OFFERING SUMMARY**

| Sale Price:    | \$729,000   |
|----------------|-------------|
| Building Size: | ± 3,600 SF  |
| Site Size:     | ±2.12 Acres |
| Price/SF:      | \$202.50    |
| Zoning:        | B-2         |
|                |             |