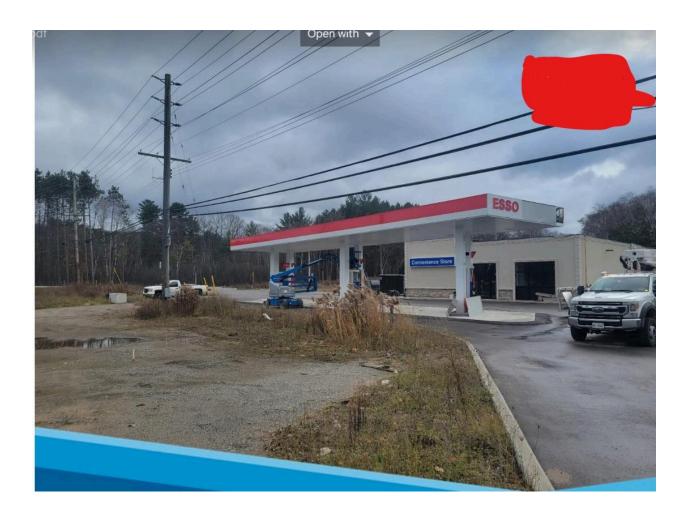

#### What included:

- 1) 1.29 acer land, located the intersection of two major road, 220 feet frontage country rd 93 and 96 feet Golf Link Rd.
- 2) Zoning as highway Commercial
- 3) Fully serviced site
- 4) Esso Gas station with 8 Nozzles
- 5) Around 6000sq building for convenience store, food partner and coffer shop

### **Location Overview**

Subject Improvements

Fuel Pump

**Convenience Store Building** 

Convenience Store Building Side