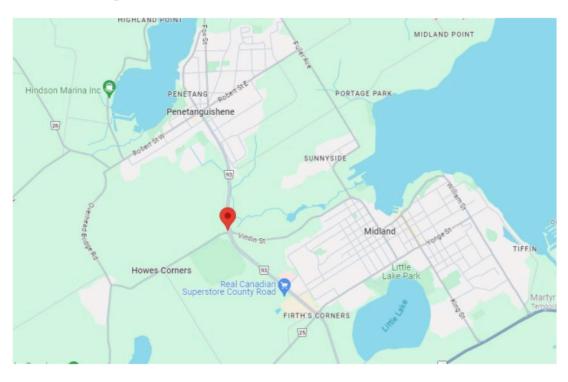

#### Location:

9620 Country Road 93, Midland, Ontario

Midland is town in Georgian Bay, a very popular travel destination. With established communities and towns closing by

### **Location Overview**

Subject Improvements

Fuel Pump

**Convenience Store Building** 

Convenience Store Building Side