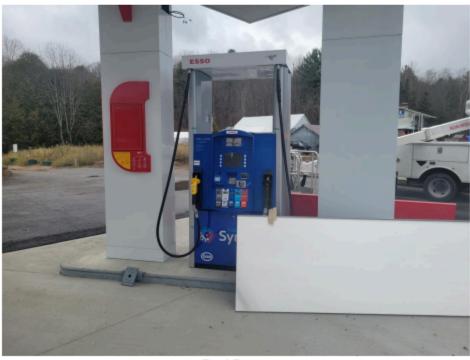

#### What included:

- 1) 1.29 acer land, located the intersection of two major road, 220 feet frontage country rd 93 and 96 feet Golf Link Rd.
- 2) Zoning as highway Commercial
- 3) Fully serviced site
- 4) Esso Gas station with 8 Nozzles
- 5) Around 6000sq building for convenience store, food partner and coffer shop

### **Location Overview**

Subject Improvements

Fuel Pump

**Convenience Store Building** 

Convenience Store Building Side