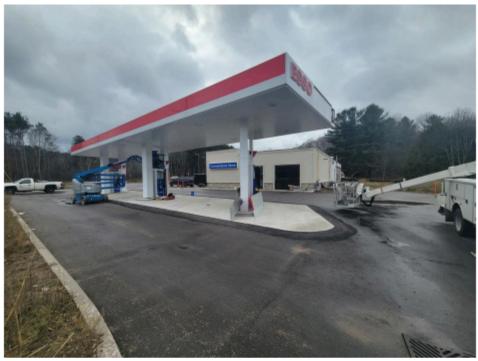

#### What included:

- 1) 1.29 acer land, located the intersection of two major road, 220 feet frontage country rd 93 and 96 feet Golf Link Rd.
- 2) Zoning as highway Commercial
- 3) Fully serviced site
- 4) Esso Gas station with 8 Nozzles
- 5) Around 6000sq building for convenience store, food partner and coffer shop

### **Location Overview**

Subject Improvements

Fuel Pump

**Convenience Store Building** 

Convenience Store Building Side