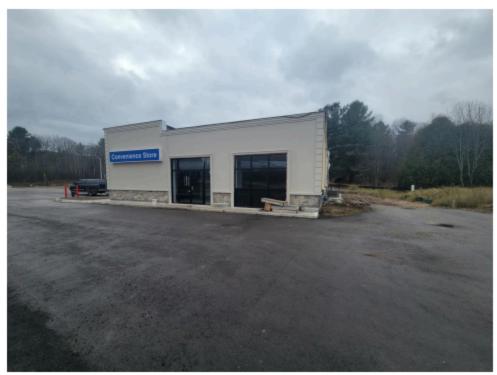

#### What included:

- 1) 1.29 acer land, located the intersection of two major road, 220 feet frontage country rd 93 and 96 feet Golf Link Rd.
- 2) Zoning as highway Commercial
- 3) Fully serviced site
- 4) Esso Gas station with 8 Nozzles
- 5) Around 6000sq building for convenience store, food partner and coffer shop

### **Location Overview**

Subject Improvements

Fuel Pump

**Convenience Store Building** 

Convenience Store Building Side