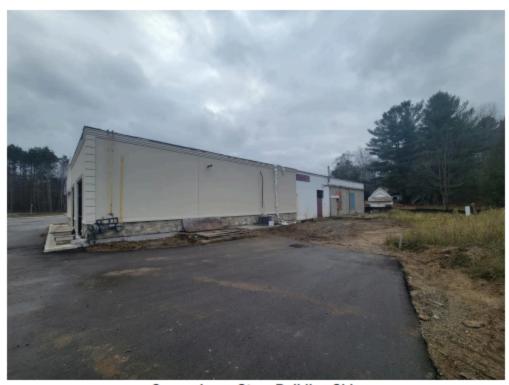

#### What included:

- 1) 1.29 acer land, located the intersection of two major road, 220 feet frontage country rd 93 and 96 feet Golf Link Rd.
- 2) Zoning as highway Commercial
- 3) Fully serviced site
- 4) Esso Gas station with 8 Nozzles
- 5) Around 6000sq building for convenience store, food partner and coffer shop

### **Location Overview**

Subject Improvements

Fuel Pump

**Convenience Store Building** 

Convenience Store Building Side