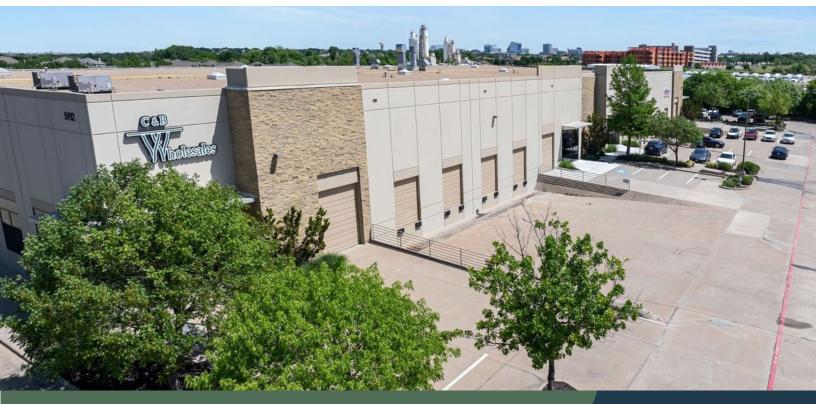

Cascades at The Colony | 5912 Stone Creek, Suite 110, The Colony, TX

**BUILDING 5** 

The Cascades Business Park located in The Colony, is a 10 building flex-office project containing approximately 320,000 square feet in a Class A business park. Situated along the Sam Rayburn Tollway, access to the high growth educated labor communities of Frisco, Plano, The Colony, Allen and Lewisville. Hotels, restaurants, entertainment venues, shopping and Nebraska Furniture Market surround the project. These amenities provide both clients and employees with a sense of community and convenience.