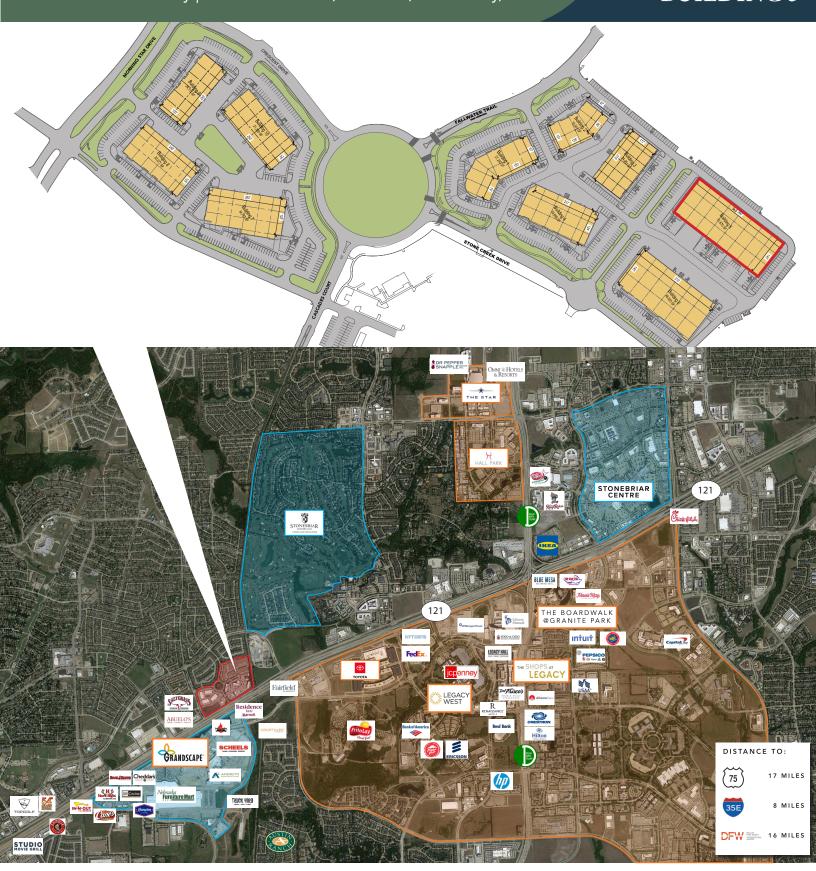

Cascades at The Colony | 5912 Stone Creek, Suite 110, The Colony, TX

**BUILDING 5** 

The Cascades Business Park located in The Colony, is a 10 building flex-office project containing approximately 320,000 square feet in a Class A business park. Situated along the Sam Rayburn Tollway, access to the high growth educated labor communities of Frisco, Plano, The Colony, Allen and Lewisville. Hotels, restaurants, entertainment venues, shopping and Nebraska Furniture Market surround the project. These amenities provide both clients and employees with a sense of community and convenience.

## **BUILDING 5**