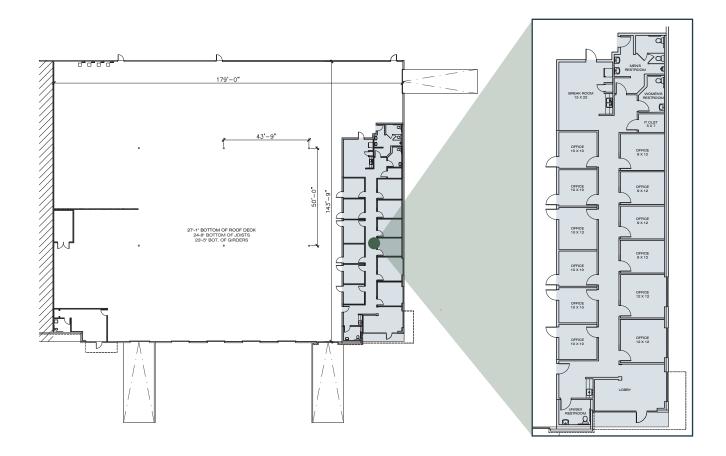

| AVAILABLE SF:   | 25,937 SF                           |
|-----------------|-------------------------------------|
| OFFICE SF:      | 3,233                               |
| LOADING:        | 4 Dock-High Doors<br>3 Ramped Doors |
| SPRINKLERED:    | Yes                                 |
| CLEAR HEIGHT:   | 24'                                 |
| BUILDING DEPTH: | 145'                                |
|                 |                                     |