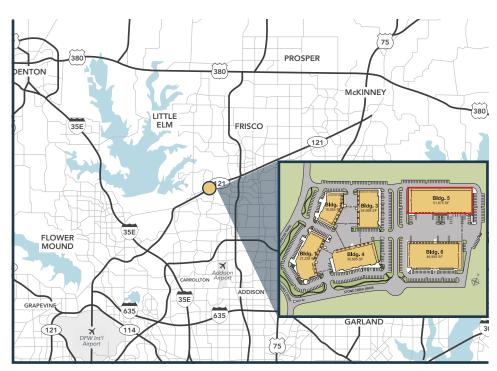

Cascades at The Colony | 5912 Stone Creek, Suite 110, The Colony, TX

**BUILDING 5** 

The Cascades Business Park located in The Colony, is a 10 building flex-office project containing approximately 320,000 square feet in a Class A business park. Situated along the Sam Rayburn Tollway, access to the high growth educated labor communities of Frisco, Plano, The Colony, Allen and Lewisville. Hotels, restaurants, entertainment venues, shopping and Nebraska Furniture Market surround the project. These amenities provide both clients and employees with a sense of community and convenience.