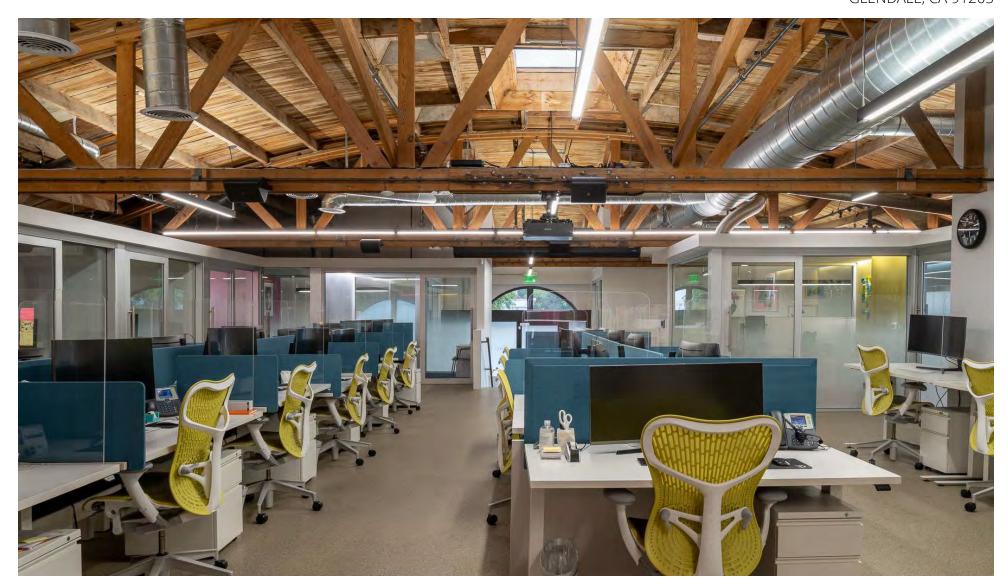

#### **OFFERING SUMMARY PROPERTY HIGHLIGHTS** Sales Price: \$3,995,000 Rare freestanding, highly attractive red brick building; bow truss construction; secure, gated parking for seven (7) vehicles under the building; may tandem up to 12; excellent corner street exposure; East Broadway and Cedar Street; fully renovated in 2020 \$888 Price/SF: **PROPERTY/LOCATION OVERVIEW** Lot Size: 4.570 SF Architecturally attractive bow truss constructed red-brick building with arched windows, and exposed open beams and metal HVAC ducting. Great street corner presence close to City of Glendale Civic Center. Extensive interior renovation was completed in 2020 on premium above-standard office build-outs for owner-user occupancy; see attached floor plan and **Building Size:** 4.500 SF photos. Serviced by subterranean seven-space parking that could tandem to twelve vehicles, with direct interior access to office level. Additional off-site paid parking across the street (Broadway) up to twelve cars a possibility. Ideal freestanding Year Built/Renovated: 1930 / 2020 professional building for high-end legal, architectural, engineering, and accounting practices, among others. C-3-1 Zoning: APN: 5674-009-001 DISCLAIMER: All information provided herein together with any projections or other data has been furnished from sources which we deem reliable, but for which we assume no liability, expressed or implied. Interested parties are to conduct