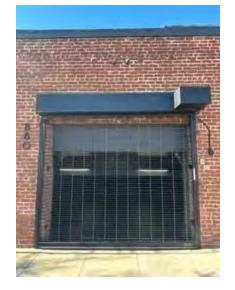

#### **OFFERING SUMMARY PROPERTY HIGHLIGHTS** Sales Price: \$3,995,000 Rare freestanding, highly attractive red brick building; bow truss construction; secure, gated parking for seven (7) vehicles under the building; may tandem up to 12; excellent corner street exposure; East Broadway and Cedar Street; fully renovated in 2020 \$888 Price/SF: **PROPERTY/LOCATION OVERVIEW** Lot Size: 4.570 SF Architecturally attractive bow truss constructed red-brick building with arched windows, and exposed open beams and metal HVAC ducting. Great street corner presence close to City of Glendale Civic Center. Extensive interior renovation was completed in 2020 on premium above-standard office build-outs for owner-user occupancy; see attached floor plan and **Building Size:** 4.500 SF photos. Serviced by subterranean seven-space parking that could tandem to twelve vehicles, with direct interior access to office level. Additional off-site paid parking across the street (Broadway) up to twelve cars a possibility. Ideal freestanding Year Built/Renovated: 1930 / 2020 professional building for high-end legal, architectural, engineering, and accounting practices, among others. C-3-1 Zoning: APN: 5674-009-001 DISCLAIMER: All information provided herein together with any projections or other data has been furnished from sources which we deem reliable, but for which we assume no liability, expressed or implied. Interested parties are to conduct