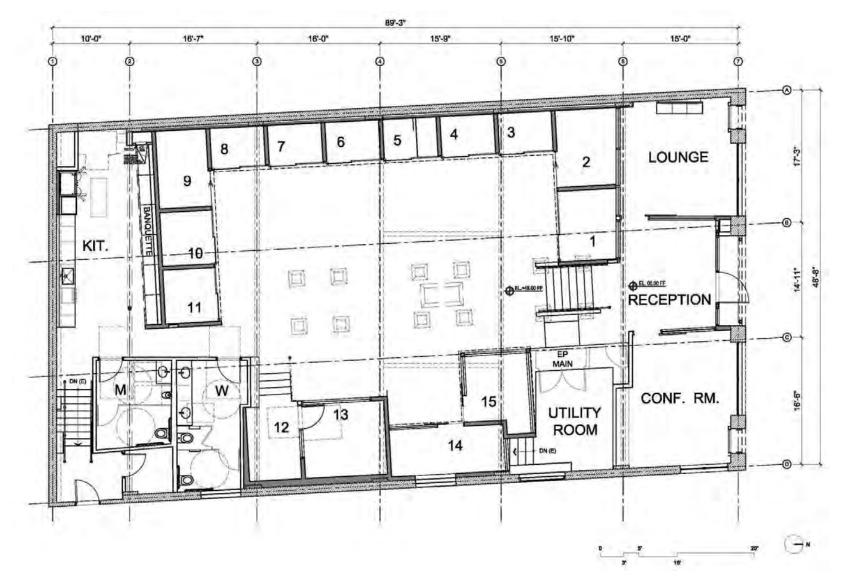

#### **OFFERING SUMMARY PROPERTY HIGHLIGHTS** Sales Price: \$3,995,000 Rare freestanding, highly attractive red brick building; bow truss construction; secure, gated parking for seven (7) vehicles under the building; may tandem up to 12; excellent corner street exposure; East Broadway and Cedar Street; fully renovated in 2020 \$888 Price/SF: **PROPERTY/LOCATION OVERVIEW** Lot Size: 4.570 SF Architecturally attractive bow truss constructed red-brick building with arched windows, and exposed open beams and metal HVAC ducting. Great street corner presence close to City of Glendale Civic Center. Extensive interior renovation was completed in 2020 on premium above-standard office build-outs for owner-user occupancy; see attached floor plan and **Building Size:** 4.500 SF photos. Serviced by subterranean seven-space parking that could tandem to twelve vehicles, with direct interior access to office level. Additional off-site paid parking across the street (Broadway) up to twelve cars a possibility. Ideal freestanding Year Built/Renovated: 1930 / 2020 professional building for high-end legal, architectural, engineering, and accounting practices, among others. C-3-1 Zoning: APN: 5674-009-001 DISCLAIMER: All information provided herein together with any projections or other data has been furnished from sources which we deem reliable, but for which we assume no liability, expressed or implied. Interested parties are to conduct