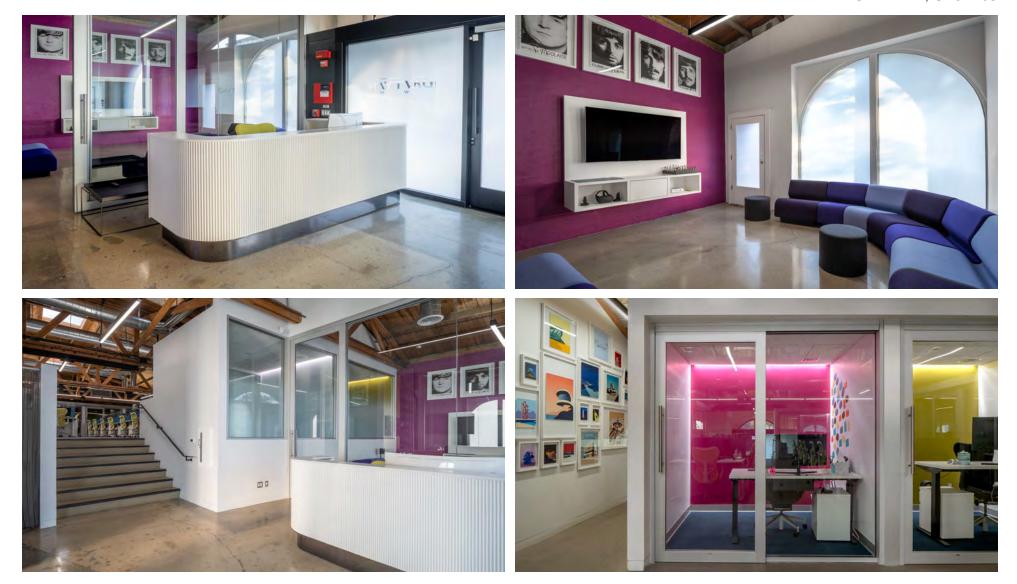

#### **OFFERING SUMMARY PROPERTY HIGHLIGHTS** Sales Price: \$3,995,000 Rare freestanding, highly attractive red brick building; bow truss construction; secure, gated parking for seven (7) vehicles under the building; may tandem up to 12; excellent corner street exposure; East Broadway and Cedar Street; fully renovated in 2020 \$888 Price/SF: **PROPERTY/LOCATION OVERVIEW** Lot Size: 4.570 SF Architecturally attractive bow truss constructed red-brick building with arched windows, and exposed open beams and metal HVAC ducting. Great street corner presence close to City of Glendale Civic Center. Extensive interior renovation was completed in 2020 on premium above-standard office build-outs for owner-user occupancy; see attached floor plan and **Building Size:** 4.500 SF photos. Serviced by subterranean seven-space parking that could tandem to twelve vehicles, with direct interior access to office level. Additional off-site paid parking across the street (Broadway) up to twelve cars a possibility. Ideal freestanding Year Built/Renovated: 1930 / 2020 professional building for high-end legal, architectural, engineering, and accounting practices, among others. C-3-1 Zoning: APN: 5674-009-001 DISCLAIMER: All information provided herein together with any projections or other data has been furnished from sources which we deem reliable, but for which we assume no liability, expressed or implied. Interested parties are to conduct