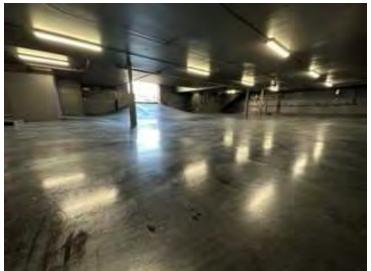

#### **OFFERING SUMMARY PROPERTY HIGHLIGHTS** Sales Price: \$3,995,000 Rare freestanding, highly attractive red brick building; bow truss construction; secure, gated parking for seven (7) vehicles under the building; may tandem up to 12; excellent corner street exposure; East Broadway and Cedar Street; fully renovated in 2020 \$888 Price/SF: **PROPERTY/LOCATION OVERVIEW** Lot Size: 4.570 SF Architecturally attractive bow truss constructed red-brick building with arched windows, and exposed open beams and metal HVAC ducting. Great street corner presence close to City of Glendale Civic Center. Extensive interior renovation was completed in 2020 on premium above-standard office build-outs for owner-user occupancy; see attached floor plan and **Building Size:** 4.500 SF photos. Serviced by subterranean seven-space parking that could tandem to twelve vehicles, with direct interior access to office level. Additional off-site paid parking across the street (Broadway) up to twelve cars a possibility. Ideal freestanding Year Built/Renovated: 1930 / 2020 professional building for high-end legal, architectural, engineering, and accounting practices, among others. C-3-1 Zoning: APN: 5674-009-001 DISCLAIMER: All information provided herein together with any projections or other data has been furnished from sources which we deem reliable, but for which we assume no liability, expressed or implied. Interested parties are to conduct