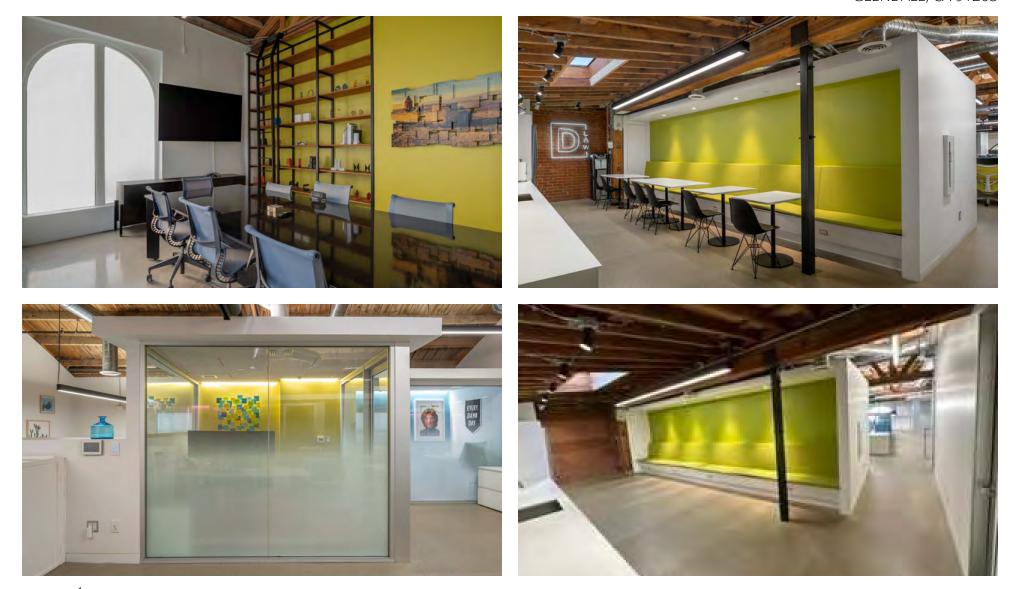

#### **OFFERING SUMMARY PROPERTY HIGHLIGHTS** Sales Price: \$3,995,000 Rare freestanding, highly attractive red brick building; bow truss construction; secure, gated parking for seven (7) vehicles under the building; may tandem up to 12; excellent corner street exposure; East Broadway and Cedar Street; fully renovated in 2020 \$888 Price/SF: **PROPERTY/LOCATION OVERVIEW** Lot Size: 4.570 SF Architecturally attractive bow truss constructed red-brick building with arched windows, and exposed open beams and metal HVAC ducting. Great street corner presence close to City of Glendale Civic Center. Extensive interior renovation was completed in 2020 on premium above-standard office build-outs for owner-user occupancy; see attached floor plan and **Building Size:** 4.500 SF photos. Serviced by subterranean seven-space parking that could tandem to twelve vehicles, with direct interior access to office level. Additional off-site paid parking across the street (Broadway) up to twelve cars a possibility. Ideal freestanding Year Built/Renovated: 1930 / 2020 professional building for high-end legal, architectural, engineering, and accounting practices, among others. C-3-1 Zoning: APN: 5674-009-001 DISCLAIMER: All information provided herein together with any projections or other data has been furnished from sources which we deem reliable, but for which we assume no liability, expressed or implied. Interested parties are to conduct