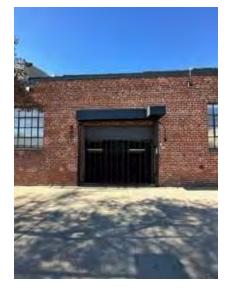

#### **OFFERING SUMMARY PROPERTY HIGHLIGHTS** Sales Price: \$3,995,000 Rare freestanding, highly attractive red brick building; bow truss construction; secure, gated parking for seven (7) vehicles under the building; may tandem up to 12; excellent corner street exposure; East Broadway and Cedar Street; fully renovated in 2020 \$888 Price/SF: **PROPERTY/LOCATION OVERVIEW** Lot Size: 4.570 SF Architecturally attractive bow truss constructed red-brick building with arched windows, and exposed open beams and metal HVAC ducting. Great street corner presence close to City of Glendale Civic Center. Extensive interior renovation was completed in 2020 on premium above-standard office build-outs for owner-user occupancy; see attached floor plan and **Building Size:** 4.500 SF photos. Serviced by subterranean seven-space parking that could tandem to twelve vehicles, with direct interior access to office level. Additional off-site paid parking across the street (Broadway) up to twelve cars a possibility. Ideal freestanding Year Built/Renovated: 1930 / 2020 professional building for high-end legal, architectural, engineering, and accounting practices, among others. C-3-1 Zoning: APN: 5674-009-001 DISCLAIMER: All information provided herein together with any projections or other data has been furnished from sources which we deem reliable, but for which we assume no liability, expressed or implied. Interested parties are to conduct