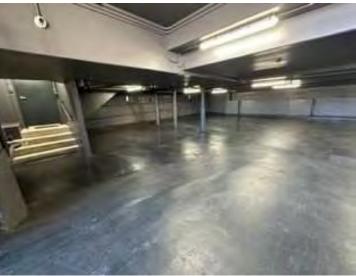

#### **OFFERING SUMMARY PROPERTY HIGHLIGHTS** Sales Price: \$3,995,000 Rare freestanding, highly attractive red brick building; bow truss construction; secure, gated parking for seven (7) vehicles under the building; may tandem up to 12; excellent corner street exposure; East Broadway and Cedar Street; fully renovated in 2020 \$888 Price/SF: **PROPERTY/LOCATION OVERVIEW** Lot Size: 4.570 SF Architecturally attractive bow truss constructed red-brick building with arched windows, and exposed open beams and metal HVAC ducting. Great street corner presence close to City of Glendale Civic Center. Extensive interior renovation was completed in 2020 on premium above-standard office build-outs for owner-user occupancy; see attached floor plan and **Building Size:** 4.500 SF photos. Serviced by subterranean seven-space parking that could tandem to twelve vehicles, with direct interior access to office level. Additional off-site paid parking across the street (Broadway) up to twelve cars a possibility. Ideal freestanding Year Built/Renovated: 1930 / 2020 professional building for high-end legal, architectural, engineering, and accounting practices, among others. C-3-1 Zoning: APN: 5674-009-001 DISCLAIMER: All information provided herein together with any projections or other data has been furnished from sources which we deem reliable, but for which we assume no liability, expressed or implied. Interested parties are to conduct