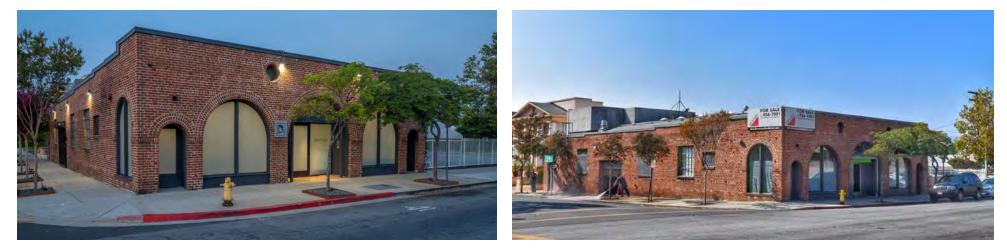

#### **OFFERING SUMMARY PROPERTY HIGHLIGHTS** Sales Price: \$3,995,000 Rare freestanding, highly attractive red brick building; bow truss construction; secure, gated parking for seven (7) vehicles under the building; may tandem up to 12; excellent corner street exposure; East Broadway and Cedar Street; fully renovated in 2020 \$888 Price/SF: **PROPERTY/LOCATION OVERVIEW** Lot Size: 4.570 SF Architecturally attractive bow truss constructed red-brick building with arched windows, and exposed open beams and metal HVAC ducting. Great street corner presence close to City of Glendale Civic Center. Extensive interior renovation was completed in 2020 on premium above-standard office build-outs for owner-user occupancy; see attached floor plan and **Building Size:** 4.500 SF photos. Serviced by subterranean seven-space parking that could tandem to twelve vehicles, with direct interior access to office level. Additional off-site paid parking across the street (Broadway) up to twelve cars a possibility. Ideal freestanding Year Built/Renovated: 1930 / 2020 professional building for high-end legal, architectural, engineering, and accounting practices, among others. C-3-1 Zoning: APN: 5674-009-001 DISCLAIMER: All information provided herein together with any projections or other data has been furnished from sources which we deem reliable, but for which we assume no liability, expressed or implied. Interested parties are to conduct