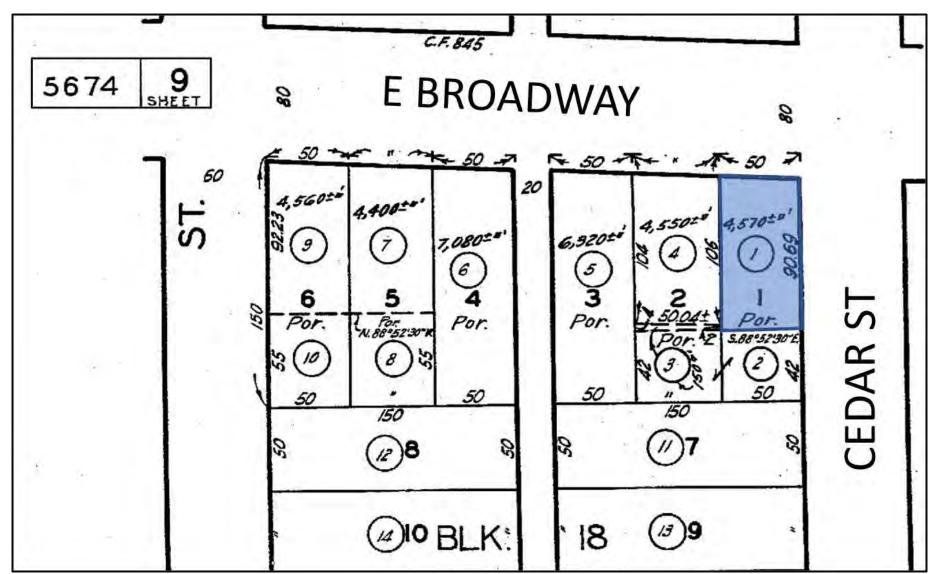

#### **OFFERING SUMMARY PROPERTY HIGHLIGHTS** Sales Price: \$3,995,000 Rare freestanding, highly attractive red brick building; bow truss construction; secure, gated parking for seven (7) vehicles under the building; may tandem up to 12; excellent corner street exposure; East Broadway and Cedar Street; fully renovated in 2020 \$888 Price/SF: **PROPERTY/LOCATION OVERVIEW** Lot Size: 4.570 SF Architecturally attractive bow truss constructed red-brick building with arched windows, and exposed open beams and metal HVAC ducting. Great street corner presence close to City of Glendale Civic Center. Extensive interior renovation was completed in 2020 on premium above-standard office build-outs for owner-user occupancy; see attached floor plan and **Building Size:** 4.500 SF photos. Serviced by subterranean seven-space parking that could tandem to twelve vehicles, with direct interior access to office level. Additional off-site paid parking across the street (Broadway) up to twelve cars a possibility. Ideal freestanding Year Built/Renovated: 1930 / 2020 professional building for high-end legal, architectural, engineering, and accounting practices, among others. C-3-1 Zoning: APN: 5674-009-001 DISCLAIMER: All information provided herein together with any projections or other data has been furnished from sources which we deem reliable, but for which we assume no liability, expressed or implied. Interested parties are to conduct