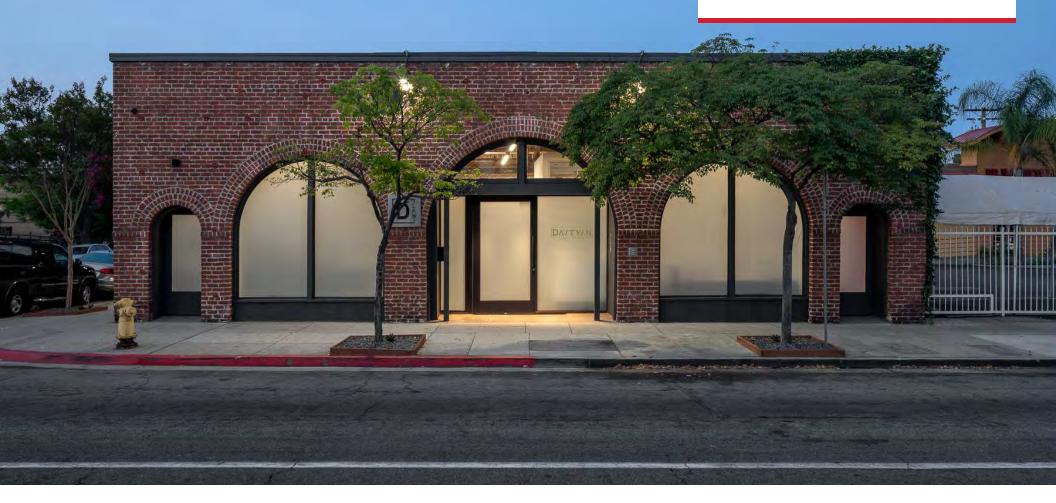

#### **OFFERING SUMMARY PROPERTY HIGHLIGHTS** Sales Price: \$3,995,000 Rare freestanding, highly attractive red brick building; bow truss construction; secure, gated parking for seven (7) vehicles under the building; may tandem up to 12; excellent corner street exposure; East Broadway and Cedar Street; fully renovated in 2020 \$888 Price/SF: **PROPERTY/LOCATION OVERVIEW** Lot Size: 4.570 SF Architecturally attractive bow truss constructed red-brick building with arched windows, and exposed open beams and metal HVAC ducting. Great street corner presence close to City of Glendale Civic Center. Extensive interior renovation was completed in 2020 on premium above-standard office build-outs for owner-user occupancy; see attached floor plan and **Building Size:** 4.500 SF photos. Serviced by subterranean seven-space parking that could tandem to twelve vehicles, with direct interior access to office level. Additional off-site paid parking across the street (Broadway) up to twelve cars a possibility. Ideal freestanding Year Built/Renovated: 1930 / 2020 professional building for high-end legal, architectural, engineering, and accounting practices, among others. C-3-1 Zoning: APN: 5674-009-001 DISCLAIMER: All information provided herein together with any projections or other data has been furnished from sources which we deem reliable, but for which we assume no liability, expressed or implied. Interested parties are to conduct