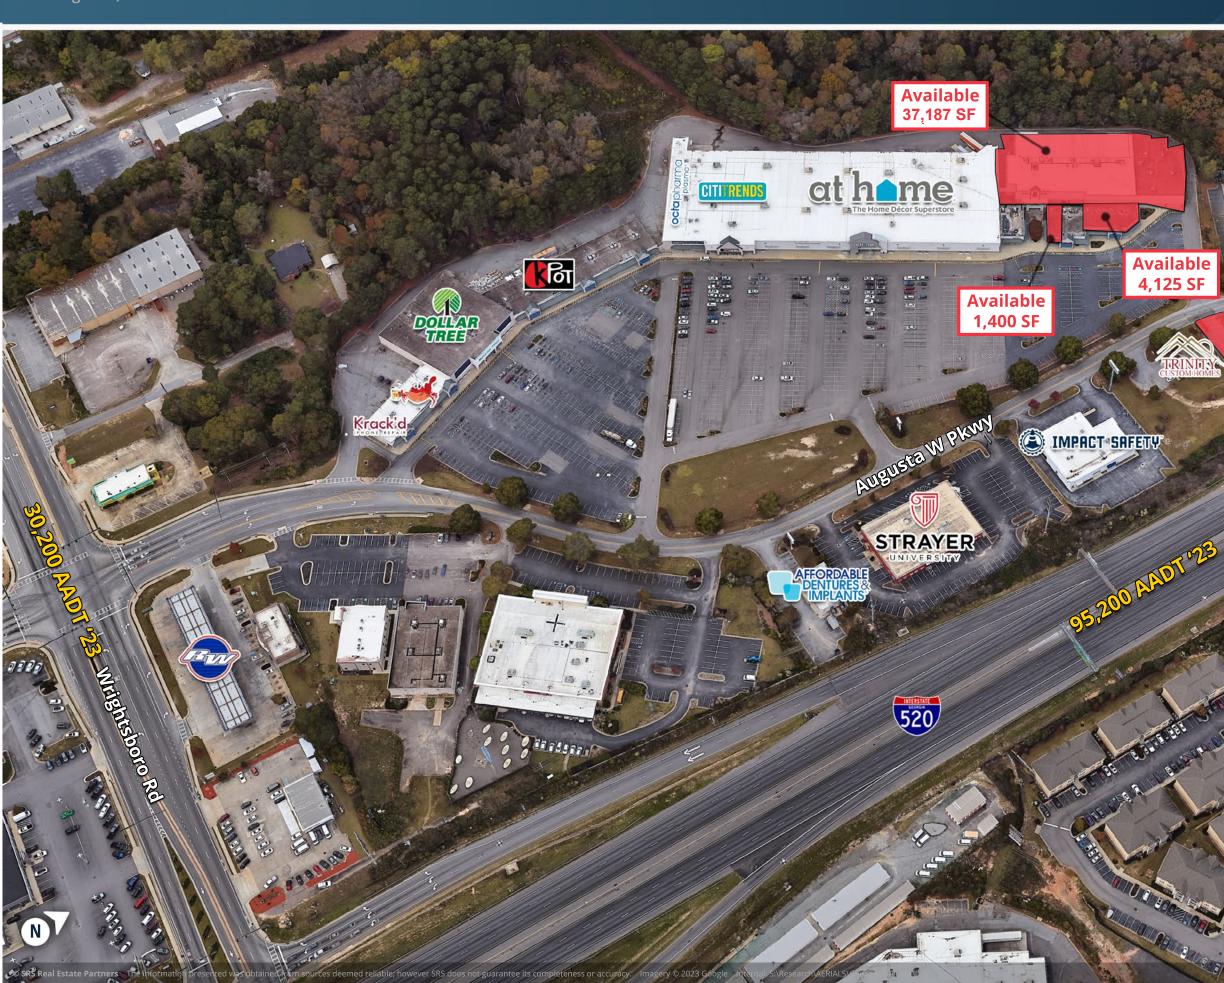

#### 1,200-37,187 SF Available

1.56 AC Outparcel Opportunity

207,868 SF gla

# Augusta West Plaza

82

雅

Augusta West Plaza 1323 Augusta West Parkway | Augusta, GA 30909

|     | TENANT                              | SIZE                                | 04 | Dollar Tree               | 22,372 SF | 09 | At Home                | 85,000 SF | 18    | Available | 4,125 SF  |
|-----|-------------------------------------|-------------------------------------|----|---------------------------|-----------|----|------------------------|-----------|-------|-----------|-----------|
| 01  | Krack'd iPhone Repairs              | 1,150 SF                            | 05 | KPOT Korean BBQ & Hot Pot | 9,800 SF  | 13 | La Guadalajara         | 1,400 SF  | 19    | Available | 37,187 SF |
| 02  | GQ Menswear                         | 2,000 SF                            | 06 | Discount Beauty Supply    | 8,400 SF  | 14 | Sun Nails              | 1,400 SF  | 20    | Available | 1.56 AC   |
| 02A | 02A<br>Top Crab & Seafood Bar<br>03 | 07 p Crab & Seafood Bar 5,200 SF 08 | 07 | Octapharma                | 12,680 SF | 15 | Available              | 1,400 SF  |       | тота      | 207,868   |
| 03  |                                     |                                     | 08 | Citi Trends               | 13,000 SF | 16 | Universal Martial Arts | 1,400 SF  | TOTAL |           | SF        |