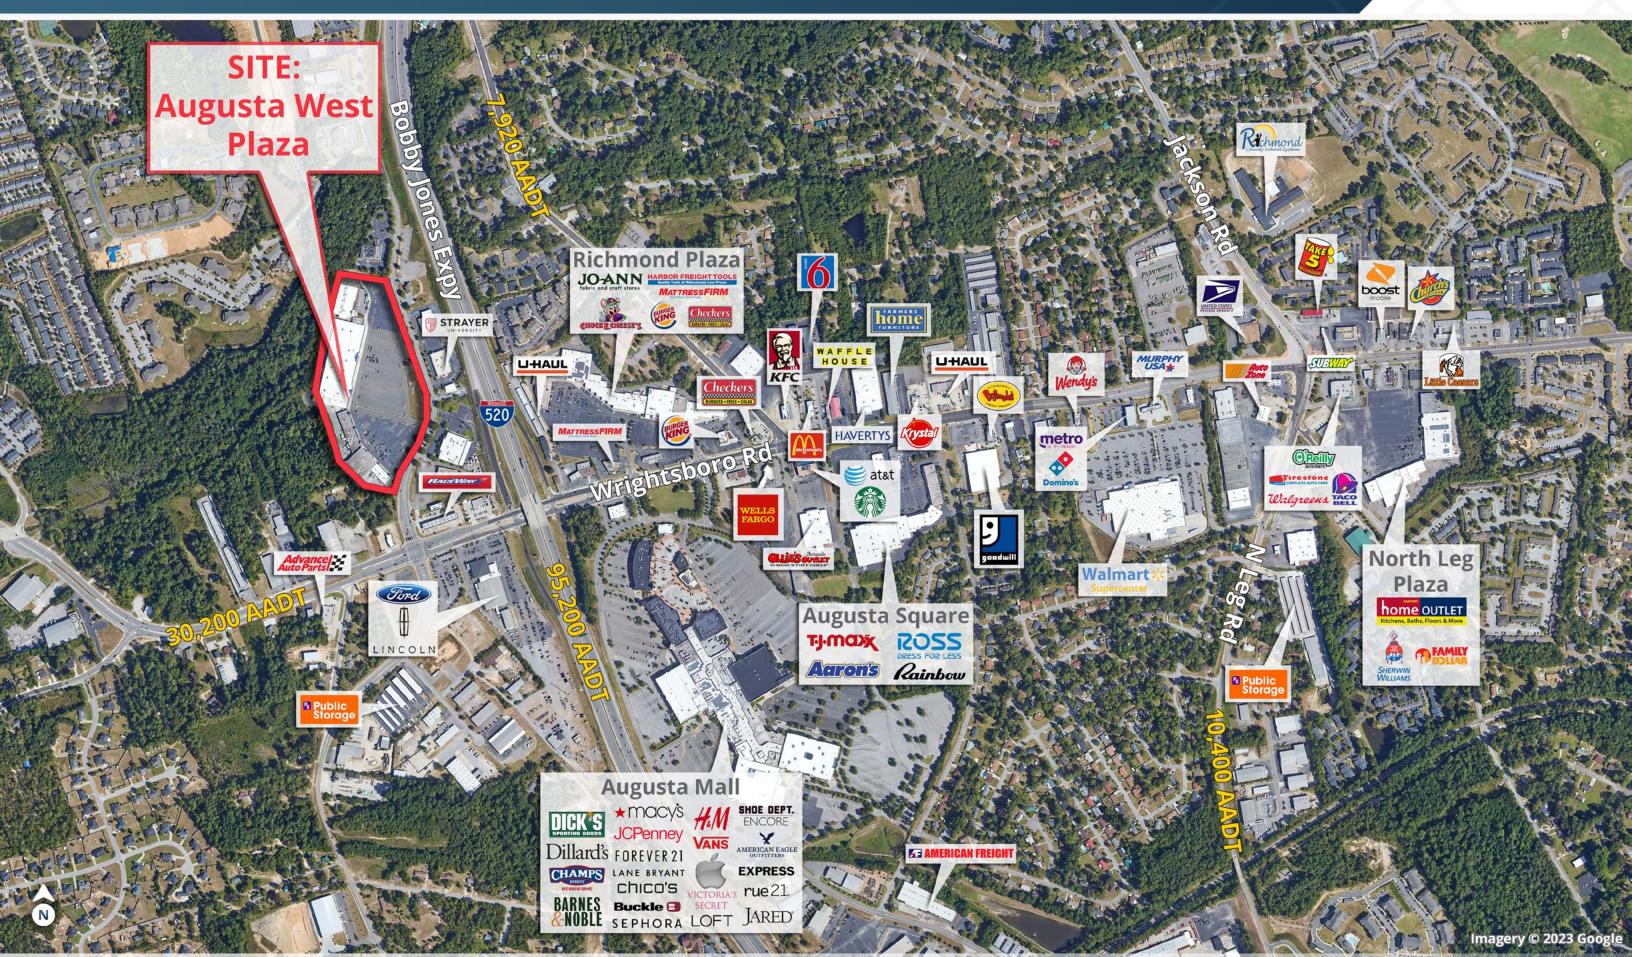

#### **NEARBY RETAILERS**

#### ABOUT THE PROPERTY

- Excellent Demographics & Population Density: 155,786 residents live within a 5-mile radius with an average household income exceeding \$87,000.
- Strategically Located in Major Retail Corridor: Augusta West is located in the heart of a dense retail corridor with a number of high-profile, national tenants including an Apple Store, Dick's Sporting Goods, Dillard's, Macy's, Kroger, JoAnn, Walmart, Starbucks, Chick-fil-A, and more.
- Easy Highway Access: Augusta West Plaza sits less than a half-mile from the exit off of I-520 (95,200 AADT), providing convenient access to the greater population density.