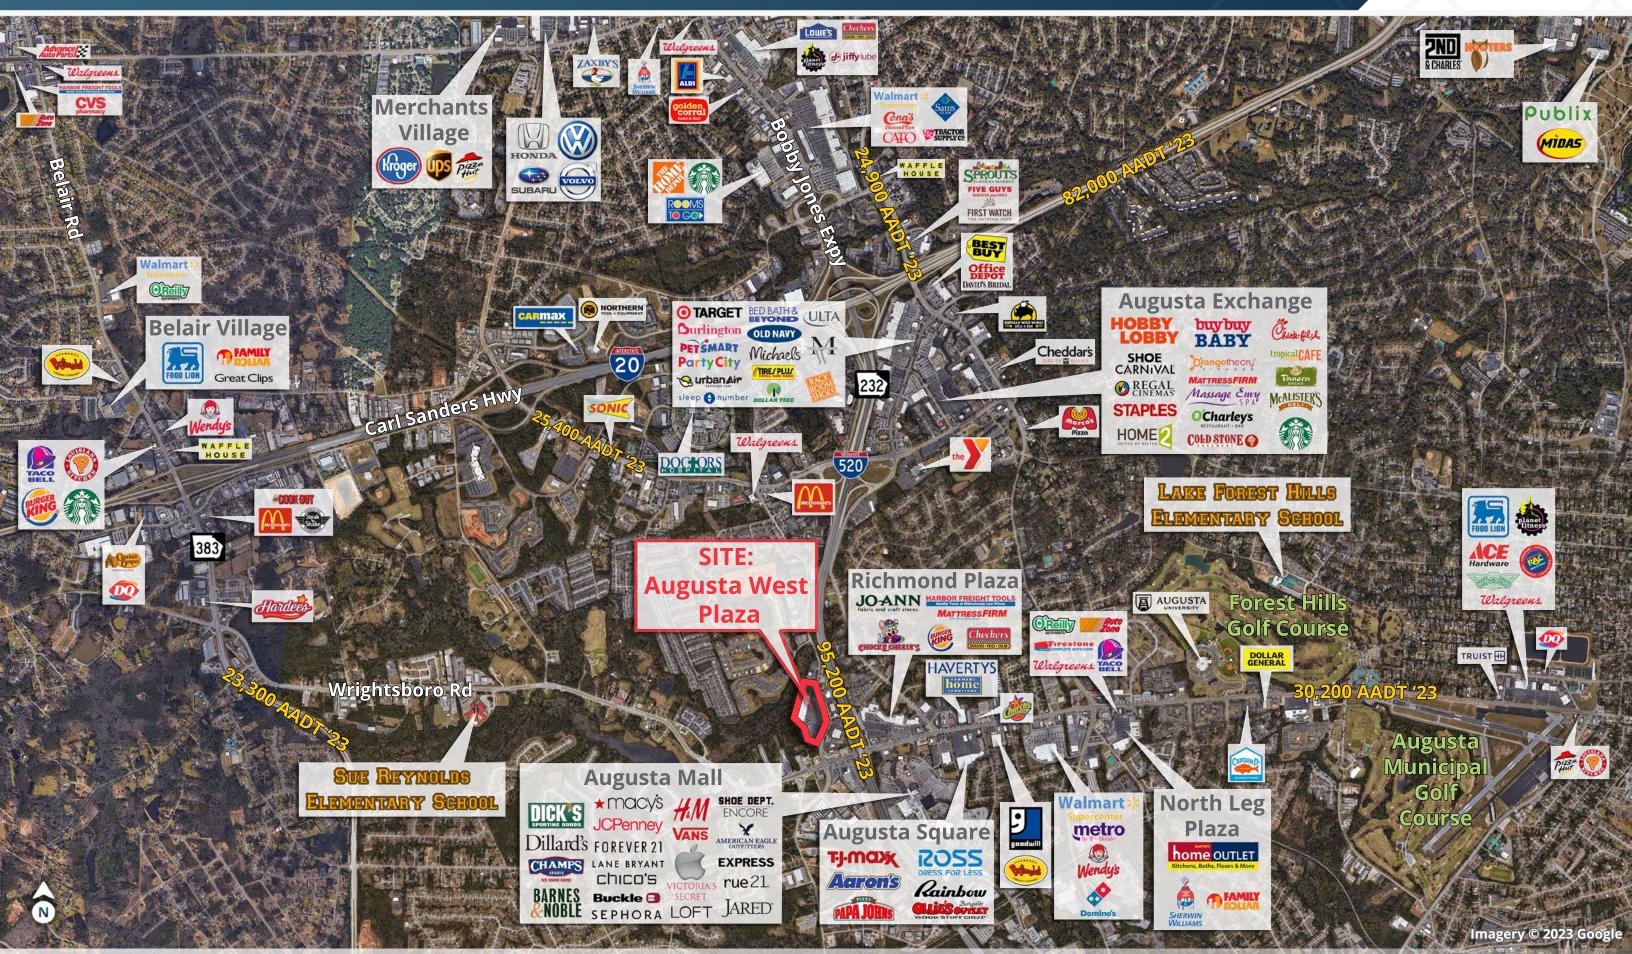

#### **NEARBY RETAILERS**

#### ABOUT THE PROPERTY

- Excellent Demographics & Population Density: 155,786 residents live within a 5-mile radius with an average household income exceeding \$87,000.
- Strategically Located in Major Retail Corridor: Augusta West is located in the heart of a dense retail corridor with a number of high-profile, national tenants including an Apple Store, Dick's Sporting Goods, Dillard's, Macy's, Kroger, JoAnn, Walmart, Starbucks, Chick-fil-A, and more.
- Easy Highway Access: Augusta West Plaza sits less than a half-mile from the exit off of I-520 (95,200 AADT), providing convenient access to the greater population density.

#### TRAFFIC COUNTS

| I-520                     | 95,200 VPD |
|---------------------------|------------|
| Wrightsboro Rd            | 30,200 VPD |
| Year: 2022   Source: GDOT |            |