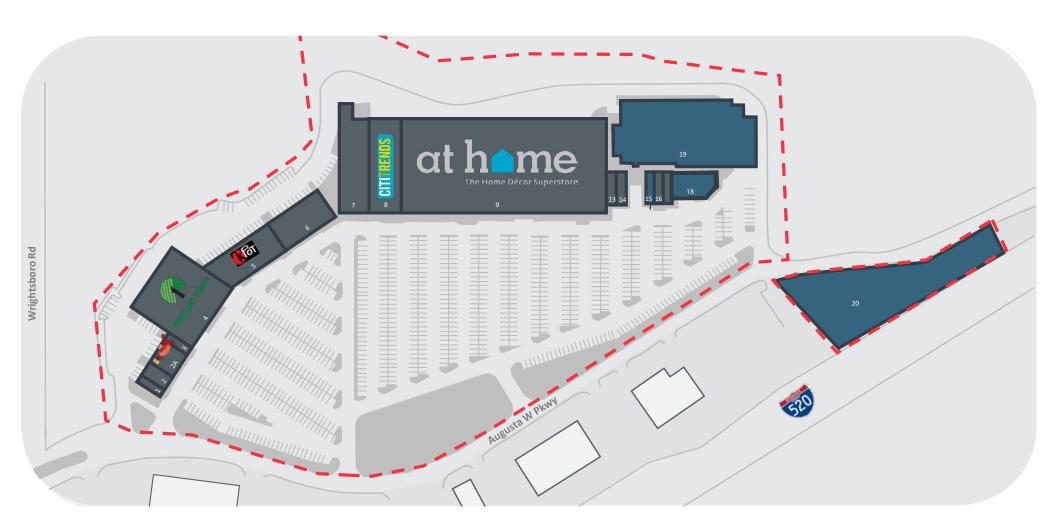

# Augusta West Plaza

82

雅

Augusta West Plaza 1323 Augusta West Parkway | Augusta, GA 30909

|     | TENANT                              | SIZE                                | 04 | Dollar Tree               | 22,372 SF | 09 | At Home                | 85,000 SF | 18    | Available | 4,125 SF  |
|-----|-------------------------------------|-------------------------------------|----|---------------------------|-----------|----|------------------------|-----------|-------|-----------|-----------|
| 01  | Krack'd iPhone Repairs              | 1,150 SF                            | 05 | KPOT Korean BBQ & Hot Pot | 9,800 SF  | 13 | La Guadalajara         | 1,400 SF  | 19    | Available | 37,187 SF |
| 02  | GQ Menswear                         | 2,000 SF                            | 06 | Discount Beauty Supply    | 8,400 SF  | 14 | Sun Nails              | 1,400 SF  | 20    | Available | 1.56 AC   |
| 02A | 02A<br>Top Crab & Seafood Bar<br>03 | 07 p Crab & Seafood Bar 5,200 SF 08 | 07 | Octapharma                | 12,680 SF | 15 | Available              | 1,400 SF  |       | тота      | 207,868   |
| 03  |                                     |                                     | 08 | Citi Trends               | 13,000 SF | 16 | Universal Martial Arts | 1,400 SF  | TOTAL |           | SF        |