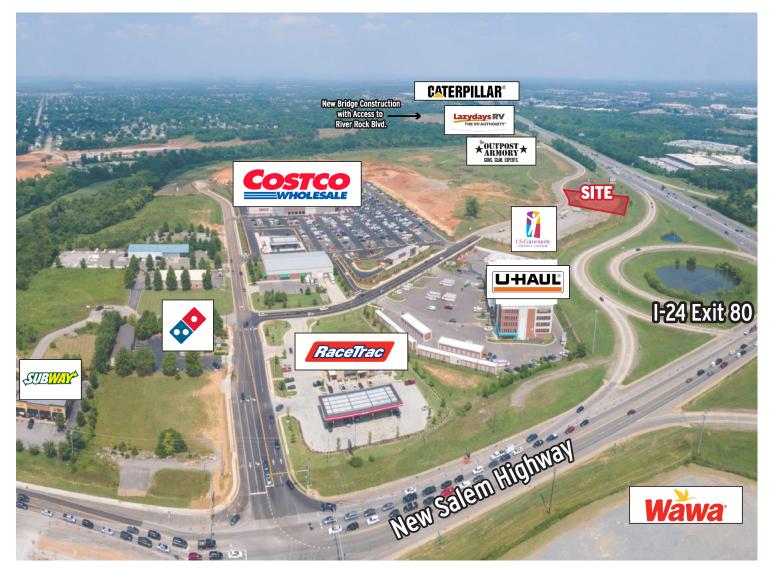

# **LOCATION HIGHLIGHTS**

#### **DEMOGRAPHICS** 5 Mile Radius

Total Population

155,524

Avg. HH Income

\$90,295

New Salem Highway @ I-24 AADT

30,808 Vehicles

I-24 @ MM 79 AADT

114,589 Vehicles

#### for more information, contact

Jon Petty 615.743.9387 jpetty@southeastventure.com