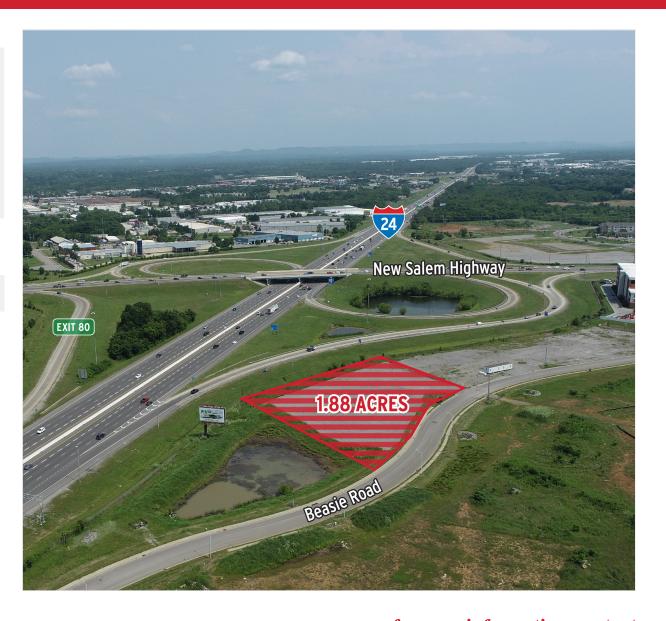

# **LOCATION HIGHLIGHTS**

#### **DEMOGRAPHICS** 5 Mile Radius

Total Population

155,524

Avg. HH Income

\$90,295

New Salem Highway @ I-24 AADT

30,808 Vehicles

I-24 @ MM 79 AADT

114,589 Vehicles

#### for more information, contact

Jon Petty 615.743.9387 jpetty@southeastventure.com