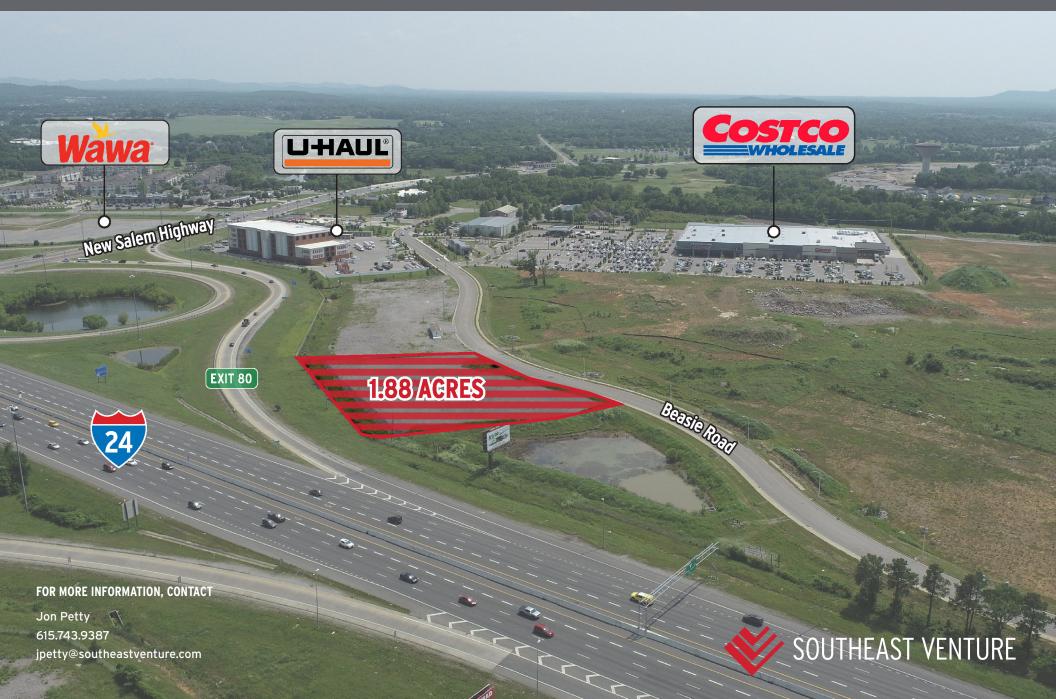

# **NEWLY REDUCED PRICE / 1.88 ACRE COMMERCIAL SITE**

PRIME UNOBSTRUCTED INTERSTATE FRONTAGE AT COSTCO-ANCHORED WEST POINT DEVELOPMENT

## **OVERVIEW**

ADDRESS 1325 Beasie Road,

Murfreesboro, TN 37128

LOT SIZE 1.88 Acres

**ZONING** Light Industrial (includes retail and

restaurant uses)

**ASKING PRICE** \$1,997,000 \$2,250,000

#### **HIGHLIGHTS**

Newly reduced asking price, motivated seller

Rare Opportunity in Murfreesboro at Costco-anchored West Point development

Prime frontage along I-24 and Exit 80 (New Salem Highway)

### $for\ more\ information,\ contact$

Jon Petty 615.743.9387 jpetty@southeastventure.com