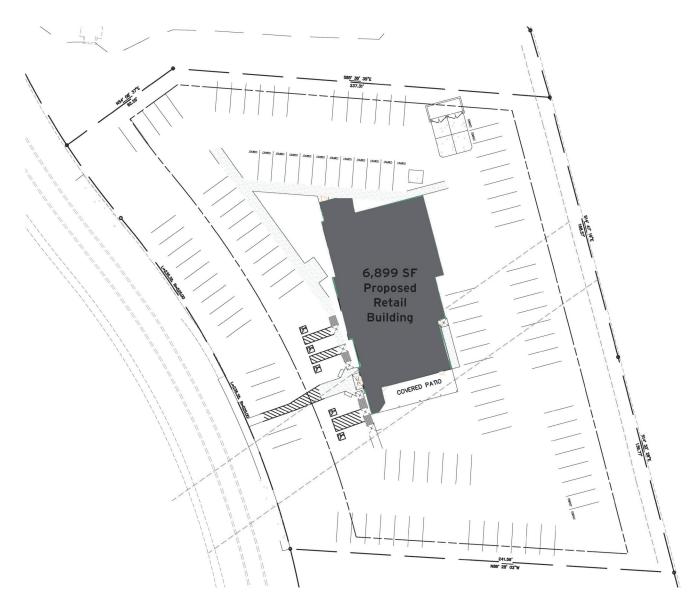

DDRESS 1325 Beasie Road,

Murfreesboro, TN 37128

LOT SIZE 1.88 Acres

**ZONING** Light Industrial (includes retail and

restaurant uses)

**ASKING PRICE** \$1,997,000 \$2,250,000

#### **HIGHLIGHTS**

Newly reduced asking price, motivated seller

Rare Opportunity in Murfreesboro at Costco-anchored West Point development

Prime frontage along I-24 and Exit 80 (New Salem Highway)



### $for\ more\ information,\ contact$

Jon Petty 615.743.9387 jpetty@southeastventure.com



# **LOCATION HIGHLIGHTS**



#### **DEMOGRAPHICS** 5 Mile Radius

Total Population

155,524

Avg. HH Income

\$90,295

New Salem Highway @ I-24 AADT

30,808 Vehicles

I-24 @ MM 79 AADT

114,589 Vehicles



#### for more information, contact

Jon Petty 615.743.9387 jpetty@southeastventure.com



# **EXAMPLE SITE PLAN**



## for more information, contact

Jon Petty 615.743.9387 jpetty@southeastventure.com