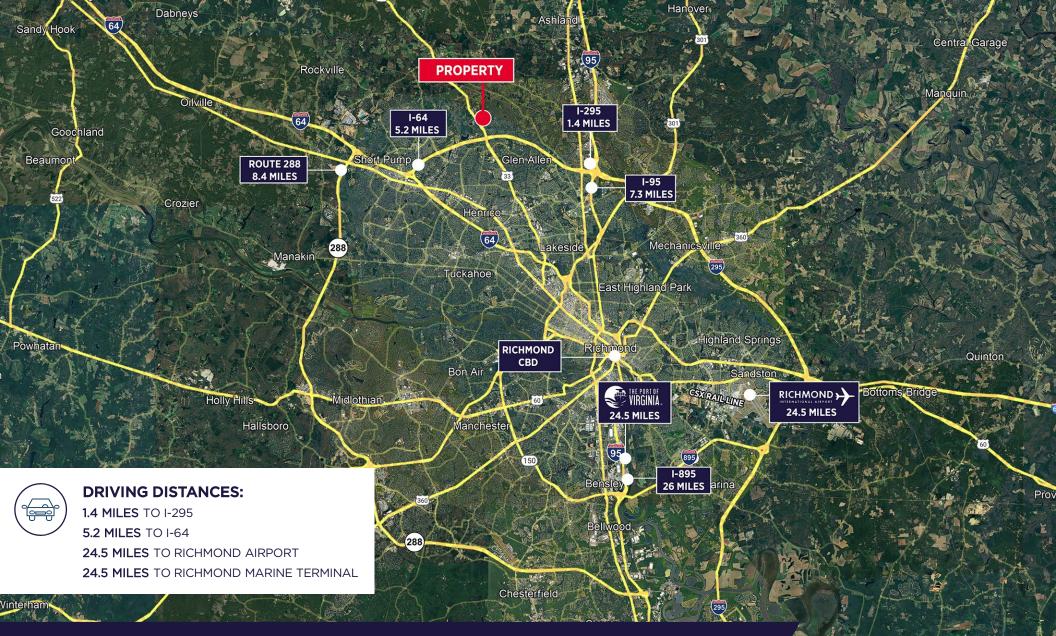

## SITE WELL SITUATED FOR REDEVELOPMENT

- Located less than 1.5 miles from I-295
- Heavy on-site utility infrastructure
- Designated Employment Center area
- Located in the path of progress
- ± 208,000 SF facility
- Heavy power to site (23,000+ amps)