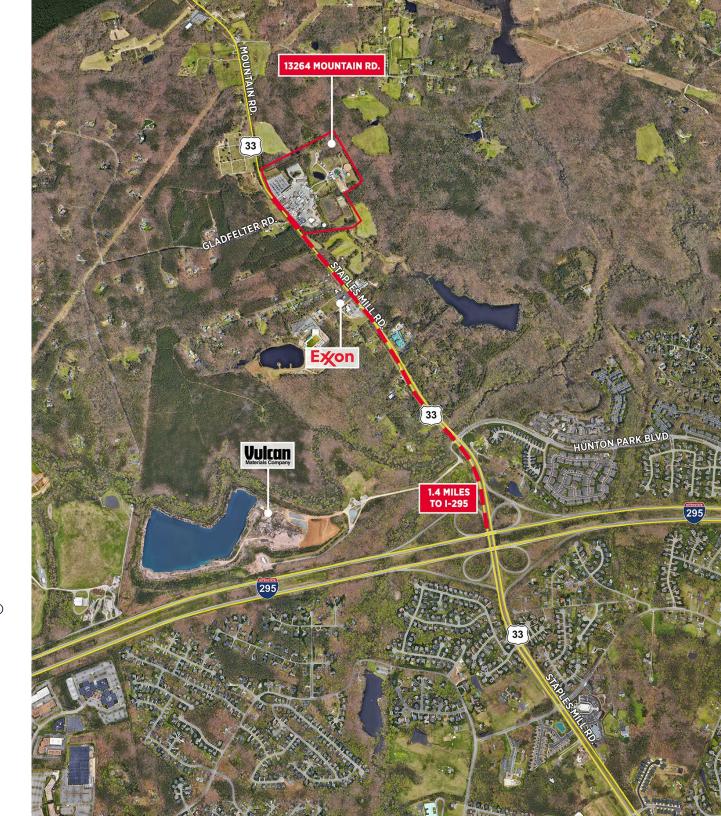

WillI. 13264 MOUNTAIN RD. 33 Se e ci t attestes St. C. St. Liter MG 81 60 8.50 B ette ar file filter tit artift till STAPLES MILL RD. 33 ----MOUNTAIN RD.

## SITE WELL SITUATED FOR REDEVELOPMENT

- Located less than 1.5 miles from I-295
- Heavy on-site utility infrastructure
- Designated Employment Center area
- Located in the path of progress
- ± 208,000 SF facility
- Heavy power to site (23,000+ amps)