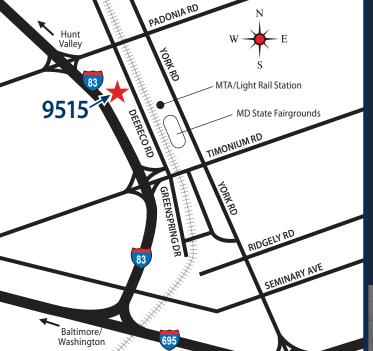

## 9515 Deereco

9515 Deereco Road Timonium, MD 21093 Elevate your business location to our premier office building, where every detail is tailored to meet your needs and provide the ideal environment for your company's success. Located immediately off I-83, this office building offers newly appointed exterior and interior features as well as premium amenities.

## **NEARBY**

**Banking Services** Hotels MTA Bus & Light Rail Stops Restaurants U.S. Post Office

THE PARLOUR SALON

**FITNESS CENTER** 

KATERINA'S KRAVINGS DELI

LIBERATORE'S RESTAURANT & BAR