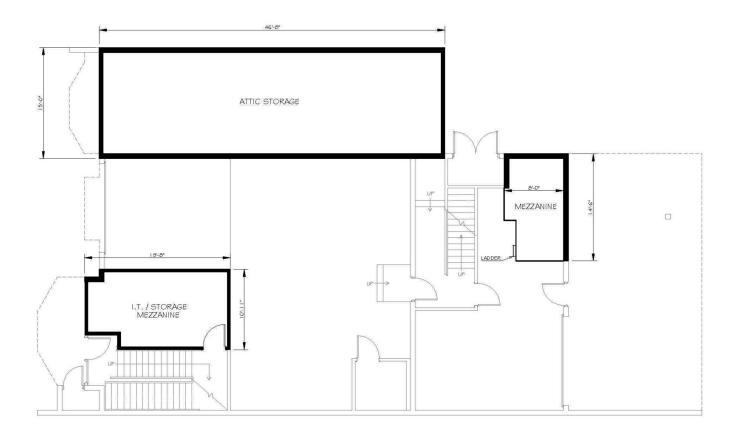

KEVIN TAMURA
EXECUTIVE VICE PRESIDENT

P: 818.449.1631

FIRST FLOOR MEZZANINE

KEVIN TAMURA
EXECUTIVE VICE PRESIDENT

P: 818.449.1631

KEVIN TAMURA
EXECUTIVE VICE PRESIDENT

P: 818.449.1631

5,743 SF INDUSTRIAL