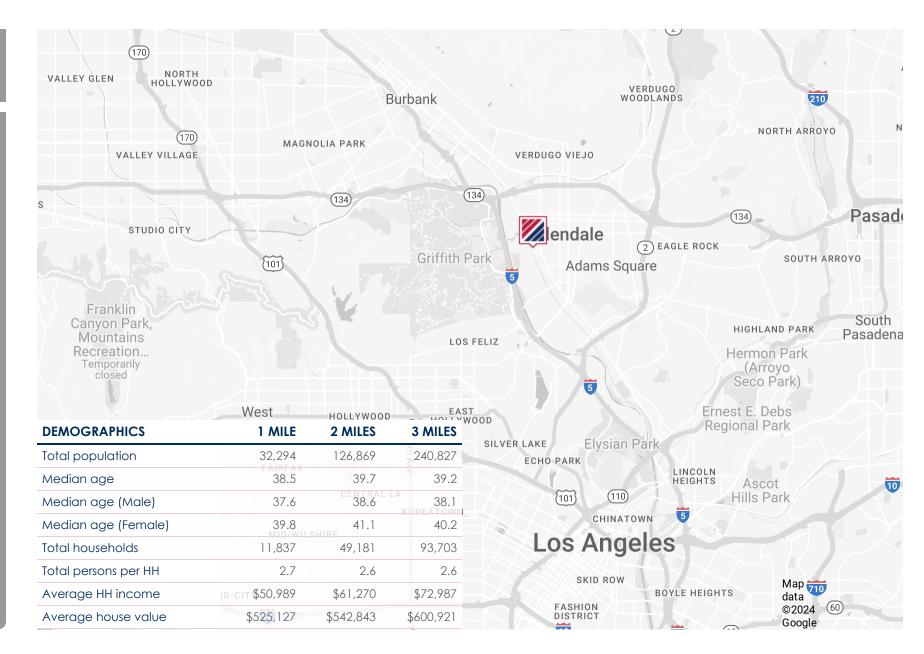

- ± 3,400 SF Office Space
- 400 Amps / 1 Phase
- 2 Ground Level Loading Doors
- 16' Clear Height

- High Image Facility
- Tudor Style Building
- Slate Tile Roof
- Conference Room
- Granite Counter Tops
- Sale Price \$3,158,650.00 (\$550.00/sf.)





KEVIN TAMURA
EXECUTIVE VICE PRESIDENT

P: 818.449.1631





FIRST FLOOR MEZZANINE

KEVIN TAMURA
EXECUTIVE VICE PRESIDENT

P: 818.449.1631





KEVIN TAMURA
EXECUTIVE VICE PRESIDENT

P: 818.449.1631



5,743 SF INDUSTRIAL

560 RIVERDALE DR. GLENDALE | CA 91204

FOR SALE





FOR MORE INFORMATION PLEASE CONTACT:

KEVIN TAMURA
EXECUTIVE VICE PRESIDENT

P: 818.449.1631



5,743 SF INDUSTRIAL

560 RIVERDALE DR. GLENDALE | CA 91204

## FOR SALE











FOR MORE INFORMATION PLEASE CONTACT:

KEVIN TAMURA
EXECUTIVE VICE PRESIDENT

P: 818.449.1631





KEVIN TAMURA

EXECUTIVE VICE PRESIDENT

P: 818.449.1631