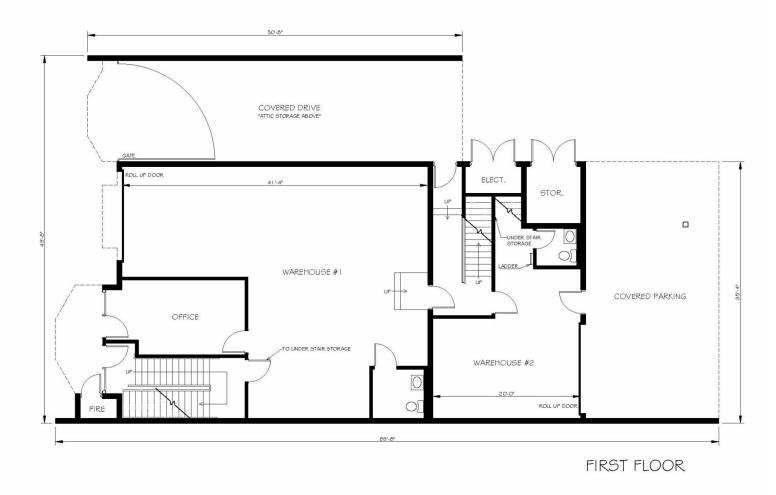

## **Property Features**

- ± 5,743 SF Industrial on ± 0.18 Acres of Land
- ± 3,400 SF Office Space
- 400 Amps / 1 Phase
- 2 Ground Level Loading Doors
- 16' Clear Height

- High Image Facility
- Tudor Style Building
- Slate Tile Roof
- Conference Room
- Granite Counter Tops
- Sale Price \$3,158,650.00 (\$550.00/sf.)

560 RIVERDALE DR. GLENDALE | CA 91204

FOR SALE

FOR MORE INFORMATION PLEASE CONTACT:

KEVIN TAMURA
EXECUTIVE VICE PRESIDENT

P: 818.449.1631

5,743 SF INDUSTRIAL

560 RIVERDALE DR. GLENDALE | CA 91204