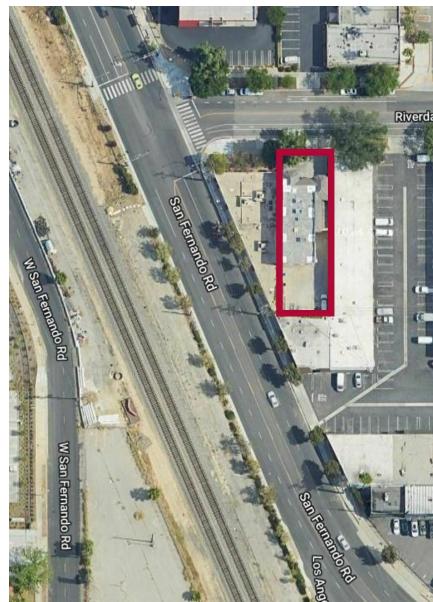

## **Property Features**

- ± 5,743 SF Industrial on ± 0.18 Acres of Land
- ± 3,400 SF Office Space
- 400 Amps / 1 Phase
- 2 Ground Level Loading Doors
- 16' Clear Height

- High Image Facility
- Tudor Style Building
- Slate Tile Roof
- Conference Room
- Granite Counter Tops
- Sale Price \$3,158,650.00 (\$550.00/sf.)