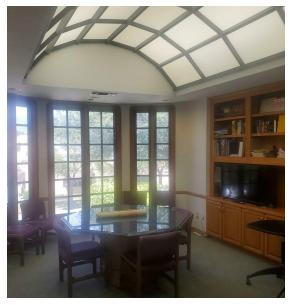

## **Property Features**

- ± 5,743 SF Industrial on ± 0.18 Acres of Land
- ± 3,400 SF Office Space
- 400 Amps / 1 Phase
- 2 Ground Level Loading Doors
- 16' Clear Height

- High Image Facility
- Tudor Style Building
- Slate Tile Roof
- Conference Room
- Granite Counter Tops
- Sale Price \$3,158,650.00 (\$550.00/sf.)