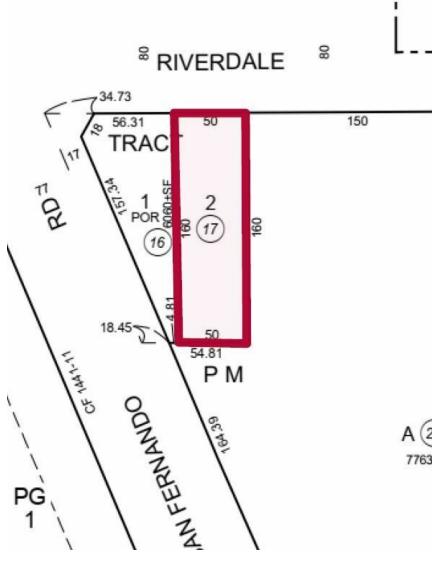

## **Property Features**

- ± 5,743 SF Industrial on ± 0.18 Acres of Land
- ± 3,400 SF Office Space
- 400 Amps / 1 Phase
- 2 Ground Level Loading Doors
- 16' Clear Height

- High Image Facility
- Tudor Style Building
- Slate Tile Roof
- Conference Room
- Granite Counter Tops
- Sale Price \$3,158,650.00 (\$550.00/sf.)