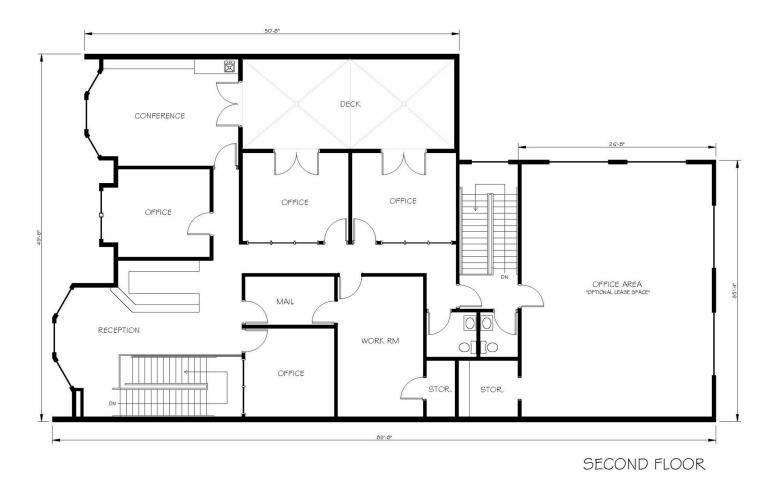

## **Property Features**

- ± 5,743 SF Industrial on ± 0.18 Acres of Land
- ± 3,400 SF Office Space
- 400 Amps / 1 Phase
- 2 Ground Level Loading Doors
- 16' Clear Height

- High Image Facility
- Tudor Style Building
- Slate Tile Roof
- Conference Room
- Granite Counter Tops
- Sale Price \$3,158,650.00 (\$550.00/sf.)

## FOR SALE

FOR MORE INFORMATION PLEASE CONTACT:

KEVIN TAMURA
EXECUTIVE VICE PRESIDENT

P: 818.449.1631

KEVIN TAMURA

EXECUTIVE VICE PRESIDENT

P: 818.449.1631