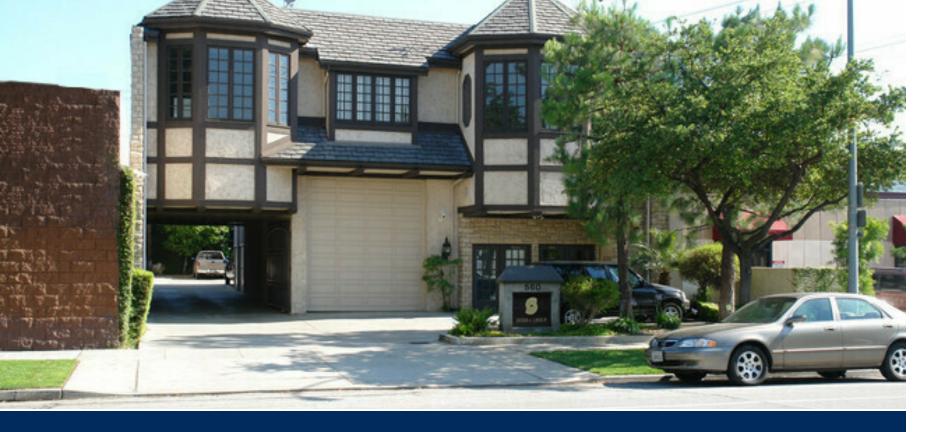

## FOR SALE

560 RIVERDALE DR. GLENDALE | CA 91204

FOR MORE INFORMATION PLEASE CONTACT:

KEVIN TAMURA
EXECUTIVE VICE PRESIDENT

P: 818.449.1631 kevin.tamura@daumcommercial.com CADRE #00912212

## **Property Features**

- ± 5,743 SF Industrial on ± 0.18 Acres of Land
- ± 3,400 SF Office Space
- 400 Amps / 1 Phase
- 2 Ground Level Loading Doors
- 16' Clear Height

- High Image Facility
- Tudor Style Building
- Slate Tile Roof
- Conference Room
- Granite Counter Tops
- Sale Price \$3,158,650.00 (\$550.00/sf.)