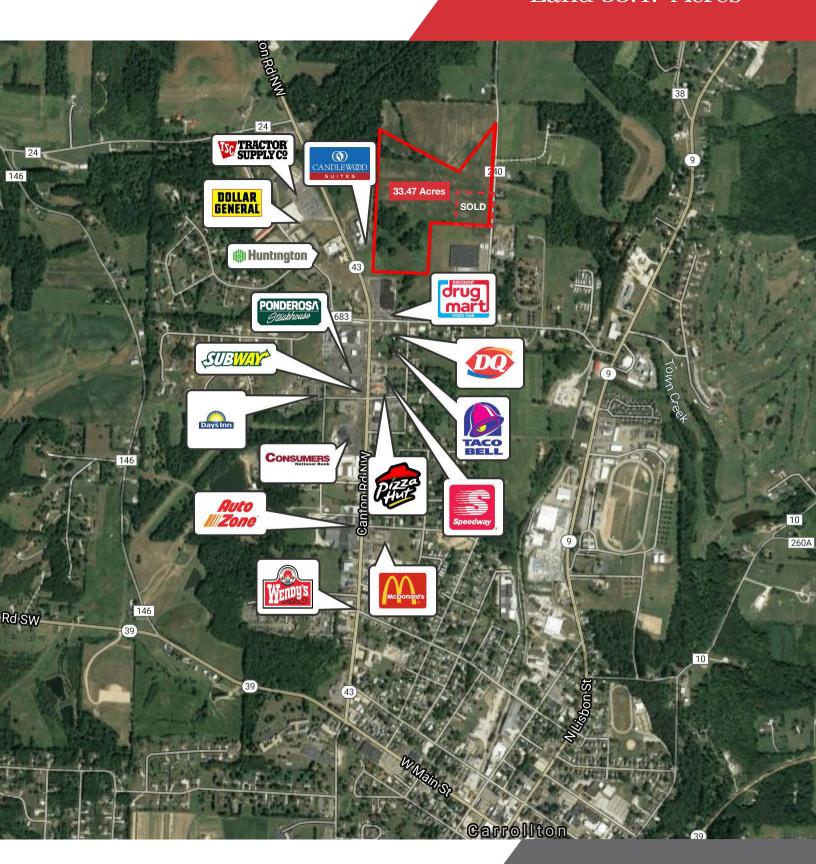

### Mace Road & Route 43

Carrollton, OH 44615

#### **Property Features**

- One of the best development opportunities in Carroll County.
- Parcels can be divided.
- Additional land available.
- · Gas, electric, water, and sewer available.
- Natural gas transmission line.
- Additional information on potential neighboring development.
- No mineral rights transfer.
- Agent Interest.
- Within Federal Opportunity Zone program.

| SALE PRICE | \$800,000.00    |
|------------|-----------------|
| OALL FINOL | φουσ,σου.σο<br> |
| PARCEL     | 09-0000832      |
| ACRES      | 33.47           |
| ZONING     | NONE            |
| POWER      | 138KVA          |
|            |                 |