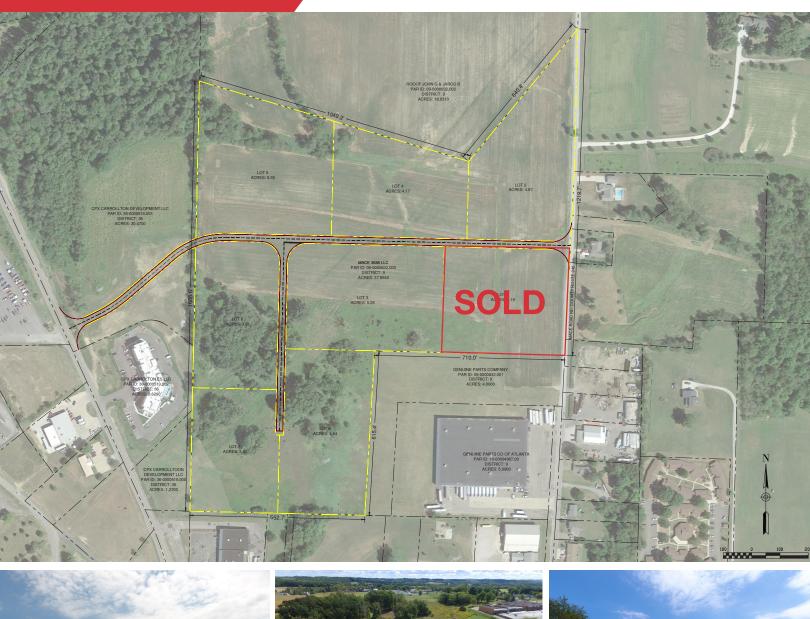

### Mace Road & Route 43

Carrollton, OH 44615

#### **Property Features**

- One of the best development opportunities in Carroll County.
- Parcels can be divided.
- Additional land available.
- · Gas, electric, water, and sewer available.
- Natural gas transmission line.
- Additional information on potential neighboring development.
- No mineral rights transfer.
- Agent Interest.
- Within Federal Opportunity Zone program.

| SALE PRICE | \$800,000.00    |
|------------|-----------------|
| OALL FINOL | φουσ,σου.σο<br> |
| PARCEL     | 09-0000832      |
| ACRES      | 33.47           |
| ZONING     | NONE            |
| POWER      | 138KVA          |
|            |                 |