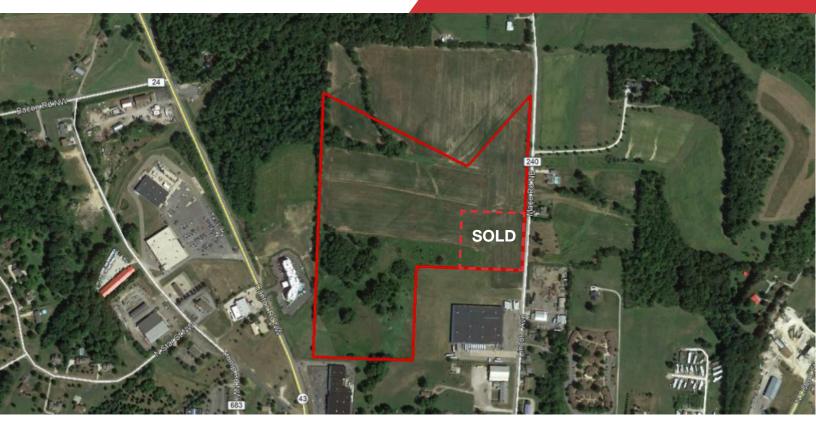

### Mace Road & Route 43

Carrollton, OH 44615

#### **Property Features**

- One of the best development opportunities in Carroll County.
- Parcels can be divided.
- Additional land available.
- · Gas, electric, water, and sewer available.
- Natural gas transmission line.
- Additional information on potential neighboring development.
- No mineral rights transfer.
- Agent Interest.
- Within Federal Opportunity Zone program.

| SALE PRICE | \$800,000.00    |
|------------|-----------------|
| OALL FINOL | φουσ,σου.σο<br> |
| PARCEL     | 09-0000832      |
| ACRES      | 33.47           |
| ZONING     | NONE            |
| POWER      | 138KVA          |
|            |                 |