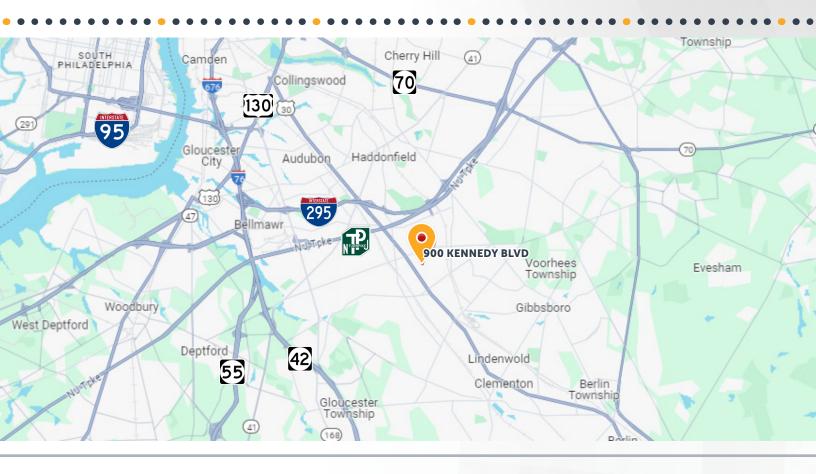

# LOCATION INFORMATION 900 KENNEDY BLVD || SOMERDALE, NJ

#### Distance to:

| I-295 (Exit 29)      | 2.6 mi  |
|----------------------|---------|
| NJ Turnpike (Exit 3) | 4.5 mi  |
| Walt Whitman Bridge  | 8.0 mi  |
| Ben Franklin Bridge  | 11.0 mi |