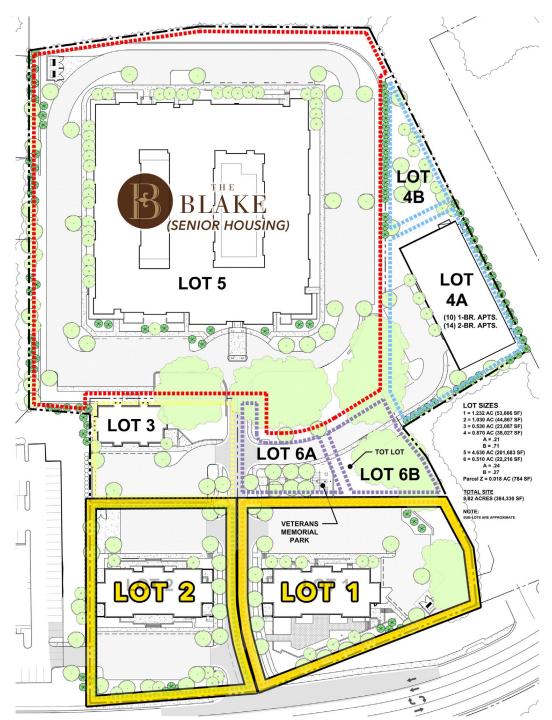

### OAKLEIGH CURRENT SITE PLAN

**O'CONNELL** REALTY AND INVESTMENTS

CONTACT: John O'Connell | 434-960-6464 | johnoc1082@gmail.com

#### **PROPERTY PROFILE**

W Rio Rd.

| Price:       | Lot 1: \$1,220,044<br>Lot 2: \$1,028,058                                    | Current Use: | Vacant Land                                                                                   |
|--------------|-----------------------------------------------------------------------------|--------------|-----------------------------------------------------------------------------------------------|
| Address:     | Oakleigh, Lots 1 & 2<br>Charlottesville, VA 22901                           | Location:    | Albemarle County                                                                              |
| Zoning:      | Neighborhood Model                                                          | Condition:   | Pad ready                                                                                     |
| Acreage:     | Lot 1: 1.2 acres<br>Lot 2: 1.02 acres                                       | Note:        | There is an approved site plan<br>for a 14,400 SF office building<br>with 8 apartments on the |
| Description: | Fully improved lots available for sale or build to suit. Lots 1 and 2 front |              | third floor.                                                                                  |