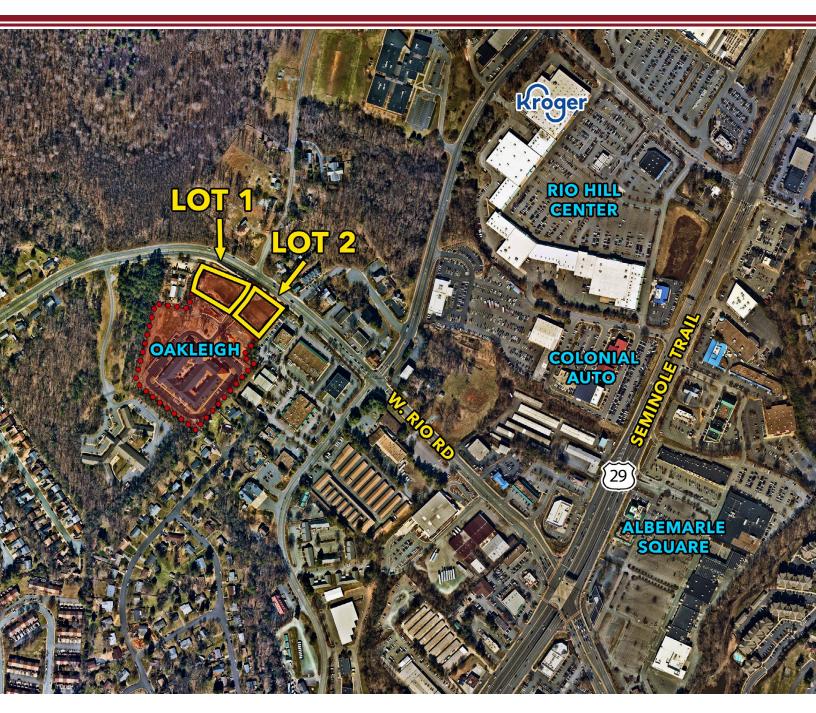

### **Commercial Lots For Sale**

Oakleigh, Lots 1 & 2 | Charlottesville, VA 22901

Acreage: Lot 1: 1.2 acres Lot 2: 1.02 acres

CONTACT: John O'Connell | 434-960-6464 | johnoc1082@gmail.com

The information provided herein has been obtained from sources deemed reliable and is believed to be accurate. However, no guarantee, warranty or representation is made as to the accuracy thereof. The information provided herein is subject to correction or change without notice.

#### **PROPERTY PROFILE**

W Rio Rd.

| Price:       | Lot 1: \$1,220,044<br>Lot 2: \$1,028,058                                    | Current Use: | Vacant Land                                                                                   |
|--------------|-----------------------------------------------------------------------------|--------------|-----------------------------------------------------------------------------------------------|
| Address:     | Oakleigh, Lots 1 & 2<br>Charlottesville, VA 22901                           | Location:    | Albemarle County                                                                              |
| Zoning:      | Neighborhood Model                                                          | Condition:   | Pad ready                                                                                     |
| Acreage:     | Lot 1: 1.2 acres<br>Lot 2: 1.02 acres                                       | Note:        | There is an approved site plan<br>for a 14,400 SF office building<br>with 8 apartments on the |
| Description: | Fully improved lots available for sale or build to suit. Lots 1 and 2 front |              | third floor.                                                                                  |