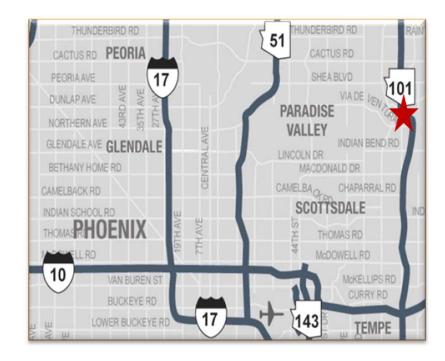

#### LOCATION

- Located within the Salt River Pima-Maricopa Indian Community
- Prominent visibility along Loop 101 Freeway
- Two full diamond interchanges at Via De Ventura and Pima/90<sup>th</sup>
  Street
- The Block at Pima Center ± 60,000 SF of Service/Retail Amenities.