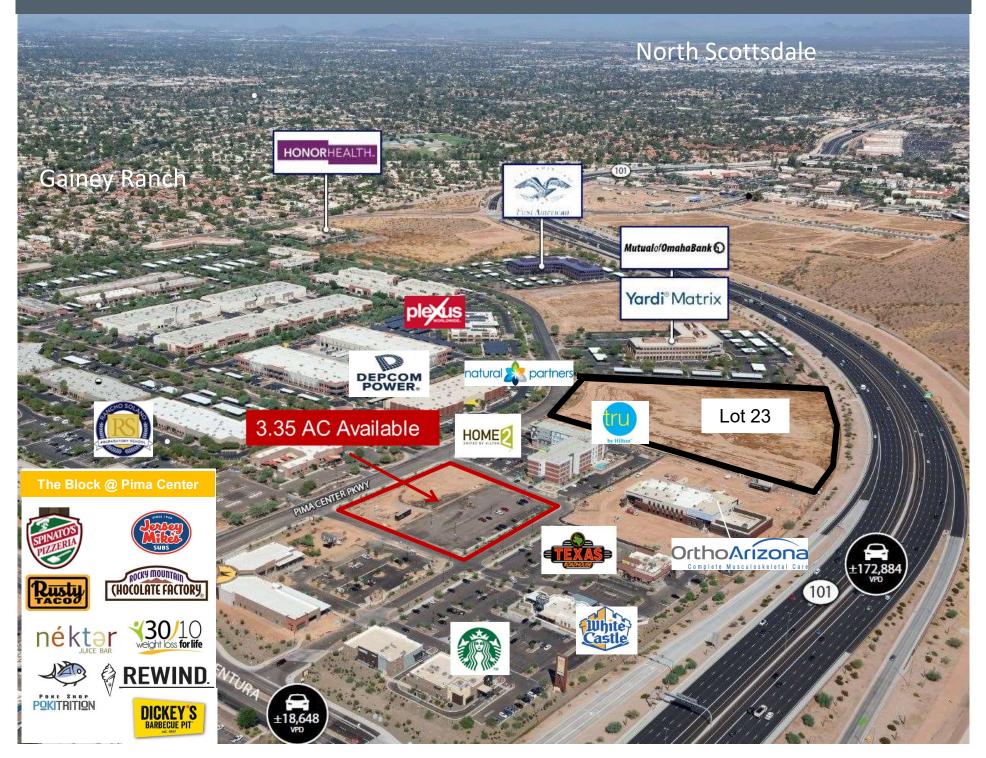

## THE BLOCK @ PIMA CENTER ± 3.35 ACRES SCOTTSDALE | AZ 85258

### **PROPERTY FEATURES**

The Block offers tremendous visibility and direct access along the Loop 101 Freeway. Pima Center and it's surrounding have drawn many large including McKesson, Vanguard, Mayo Clinic, Kahala Brands, First American Title, Topgolf, Honor Health, Nationwide Insurance, Mutual of Omaha, Rancho Solano Private School, Rural/Metro and Plexus.

#### LOCATION

- Located within the Salt River Pima-Maricopa Indian Community
- Prominent visibility along Loop 101 Freeway
- Two full diamond interchanges at Via De Ventura and Pima/90<sup>th</sup>
  Street
- The Block at Pima Center ± 60,000 SF of Service/Retail Amenities.