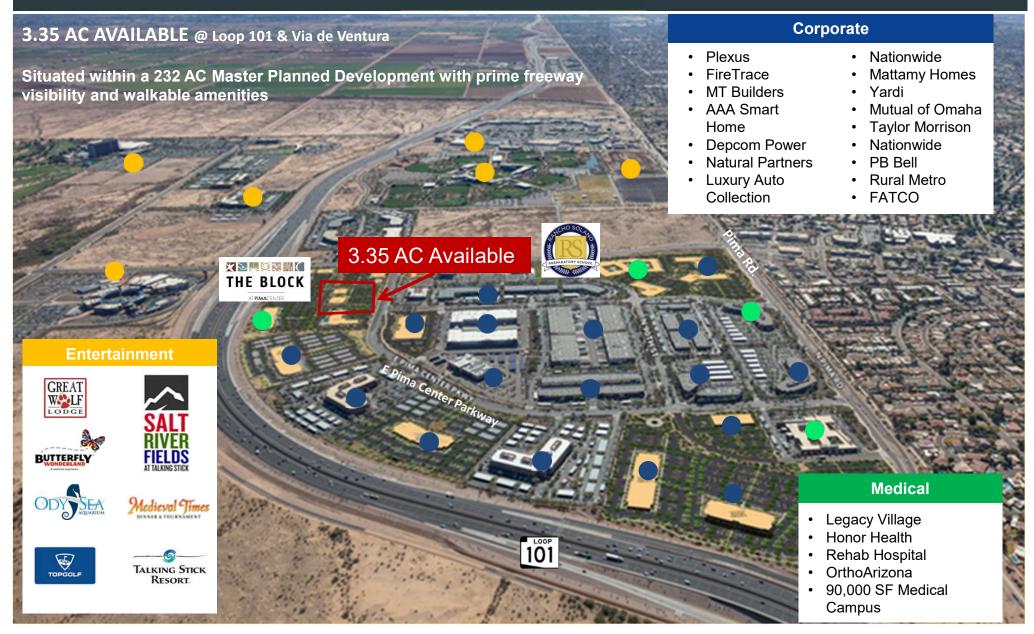

## THE BLOCK @ PIMA CENTER ± 3.35 ACRES SCOTTSDALE | AZ 85258

### **PROPERTY FEATURES**

The Block offers tremendous visibility and direct access along the Loop 101 Freeway. Pima Center and it's surrounding have drawn many large including McKesson, Vanguard, Mayo Clinic, Kahala Brands, First American Title, Topgolf, Honor Health, Nationwide Insurance, Mutual of Omaha, Rancho Solano Private School, Rural/Metro and Plexus.

### SITE FEATURES

- ± 3.35 Acres Available
- Pad may be divided for your requirements.
- Monument Signage Available

#### LOCATION

- Located within the Salt River Pima-Maricopa Indian Community
- Prominent visibility along Loop 101 Freeway
- Two full diamond interchanges at Via De Ventura and Pima/90<sup>th</sup>
  Street
- The Block at Pima Center ± 60,000 SF of Service/Retail Amenities.