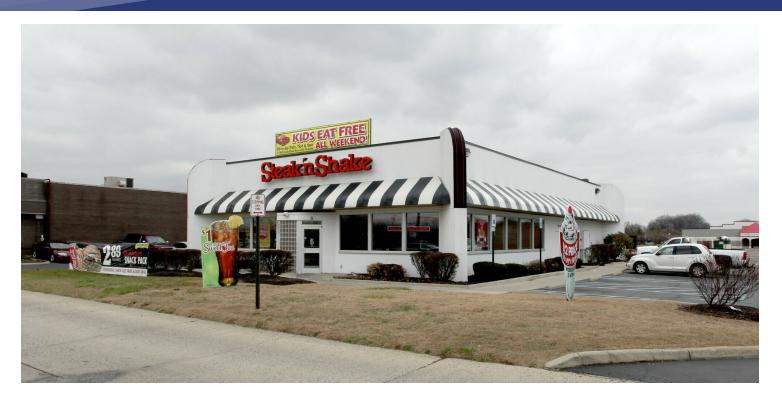

#### **STEAK N SHAKE • RETAIL PROPERTY**

Former Steak and Shake, currently being completely renovated for restaurant use, however this is a great Free Standing Retail building, suitable for many retail uses.