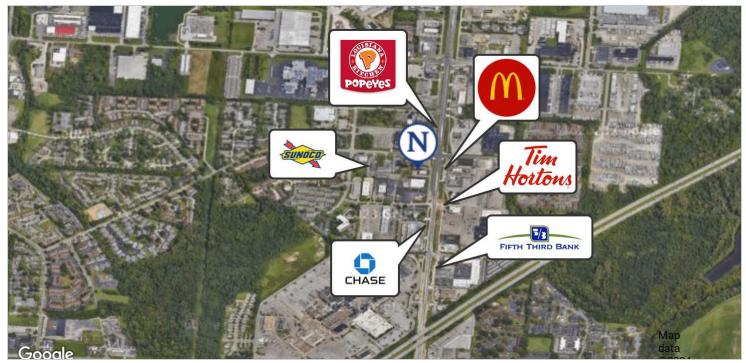

e   | \$52,778  | \$65,232  | \$74,941  |
| Average House Value | \$231,442 | \$204,431 | \$240,499 |

<sup>\*</sup> Demographic data derived from 2020 ACS - US Census

raymassa@nationalinvestment.net

#### **PROPERTY OVERVIEW**

| Lease Rate: | \$18.00 SF/yr (Ground) |
|-------------|------------------------|
| Lot Size:   | 0.93 Acres             |

#### **PROPERTY AMENITIES**

- 21,596 VPD On Hamilton Road.
- 3,603 SF modern free-standing building.
- Prime location in Columbus.
- High visibility for retail businesses.
- Ample space for retail endeavors.
- Strategic position for accessibility.
- Ideal for retail expansion or establishment.
- Located on a major high traffic Thorofare with easy access to I-70 and very close to the I-270 Bypass.



# STEAK N SHAKE

### **LOCATION MAPS**