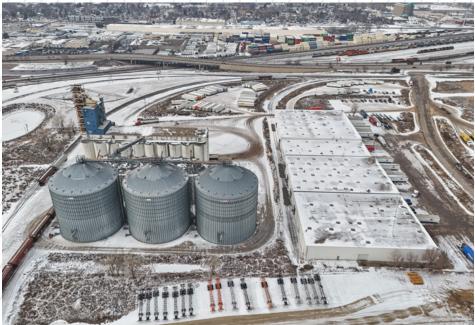

# in the pair 30th Ave NE CANADIAN PACIFIC

AERIAL

## CENTRALLY LOCATED DISTRIBUTION BUILDING

AMPLE LOADING, INCLUDING A RAIL SPUR

CLEAR HEIGHT 16'-22'

BUILDING LOCATED WITHIN THE CANADIAN PACIFIC SHOREHAM RAILYARD

FLOOR PLAN