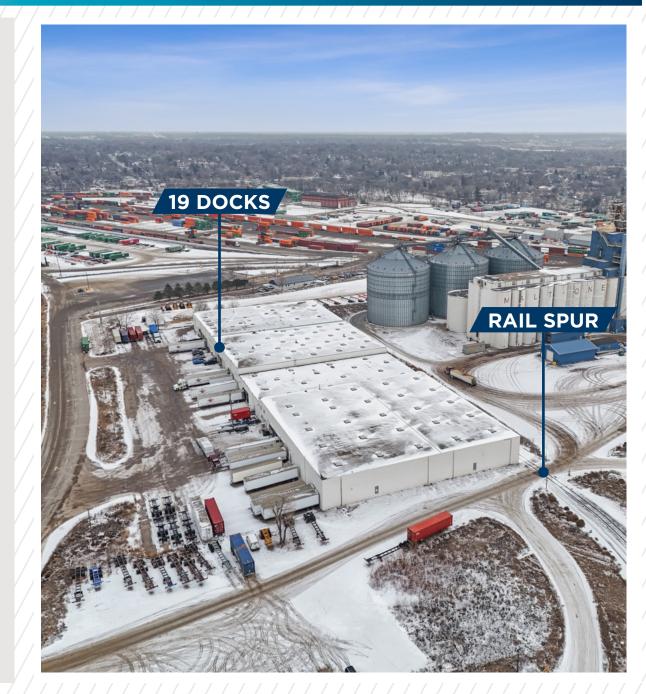

## CENTRALLY LOCATED DISTRIBUTION BUILDING

AMPLE LOADING, INCLUDING A RAIL SPUR

CLEAR HEIGHT 16'-22'

BUILDING LOCATED WITHIN THE CANADIAN PACIFIC SHOREHAM RAILYARD

FLOOR PLAN