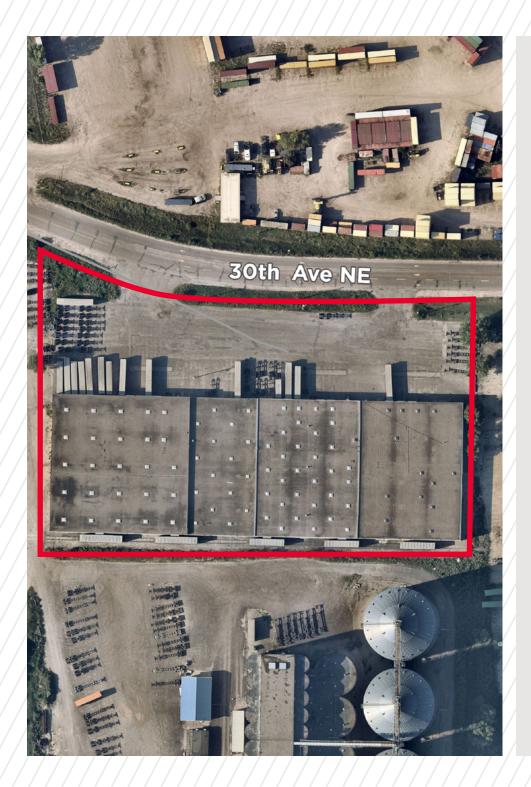

# AVAILABLE 500-600 30TH AVE NE

MINNEAPOLIS, MN

### **HUDSON BROTHEN**

Executive Director +1 952 893 8261 hudson.brothen@cushwake.com

### **CHRIS WEIRENS**

Senior Director +1 952 893 8219 chris.weirens@cushwake.com



# **PROPERTY FEATURES**

| ADDRESS                      | 500-600 30th Ave NE<br>Minneapolis, MN (two parcels)                           |
|------------------------------|--------------------------------------------------------------------------------|
| BUILDING SIZE                | 3,000 SF Office<br><u>111,000 SF Warehouse</u><br><b>114,000 SF Total</b>      |
| ACRES                        | 4.51 Acres                                                                     |
| LOADING                      | 19 Docks <i>(to verify)</i><br>Rail Access Doors                               |
| CLEAR HEIGHT                 | 16' - 22'                                                                      |
| COLUMS                       | 50' x 30'