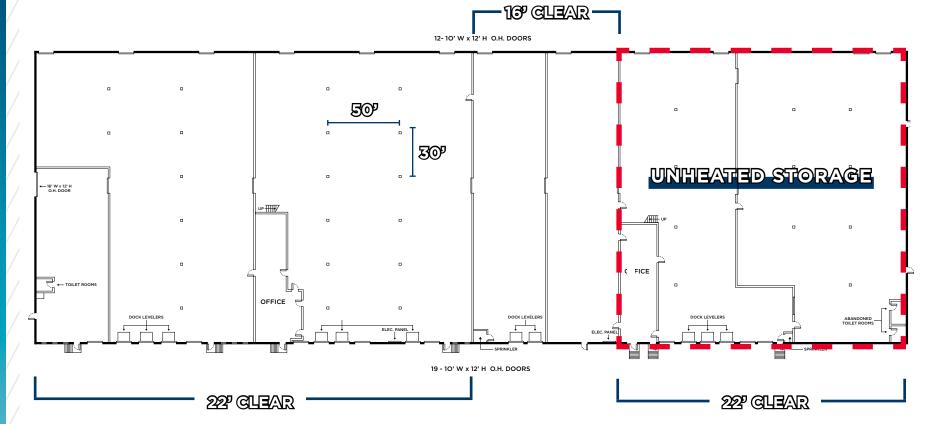

## CENTRALLY LOCATED DISTRIBUTION BUILDING

AMPLE LOADING, INCLUDING A RAIL SPUR

CLEAR HEIGHT 16'-22'

BUILDING LOCATED WITHIN THE CANADIAN PACIFIC SHOREHAM RAILYARD

FLOOR PLAN