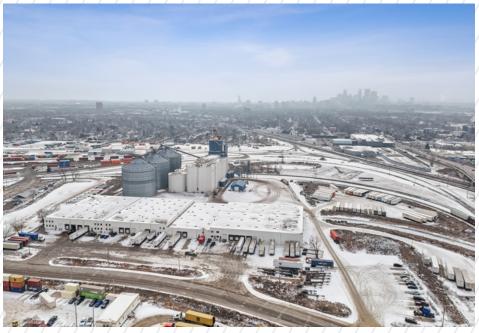

# in the pair 30th Ave NE CANADIAN PACIFIC

AERIAL

## CENTRALLY LOCATED DISTRIBUTION BUILDING

AMPLE LOADING, INCLUDING A RAIL SPUR

CLEAR HEIGHT 16'-22'

BUILDING LOCATED WITHIN THE CANADIAN PACIFIC SHOREHAM RAILYARD

FLOOR PLAN