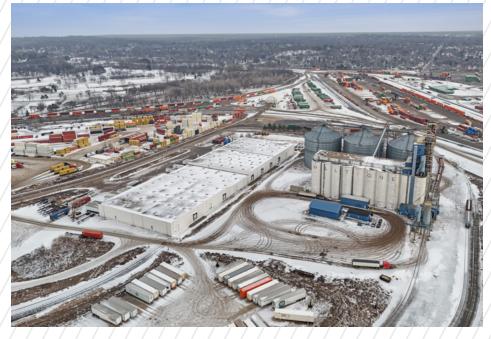

# in the pair 30th Ave NE CANADIAN PACIFIC

AERIAL

## CENTRALLY LOCATED DISTRIBUTION BUILDING

AMPLE LOADING, INCLUDING A RAIL SPUR

CLEAR HEIGHT 16'-22'

BUILDING LOCATED WITHIN THE CANADIAN PACIFIC SHOREHAM RAILYARD

FLOOR PLAN