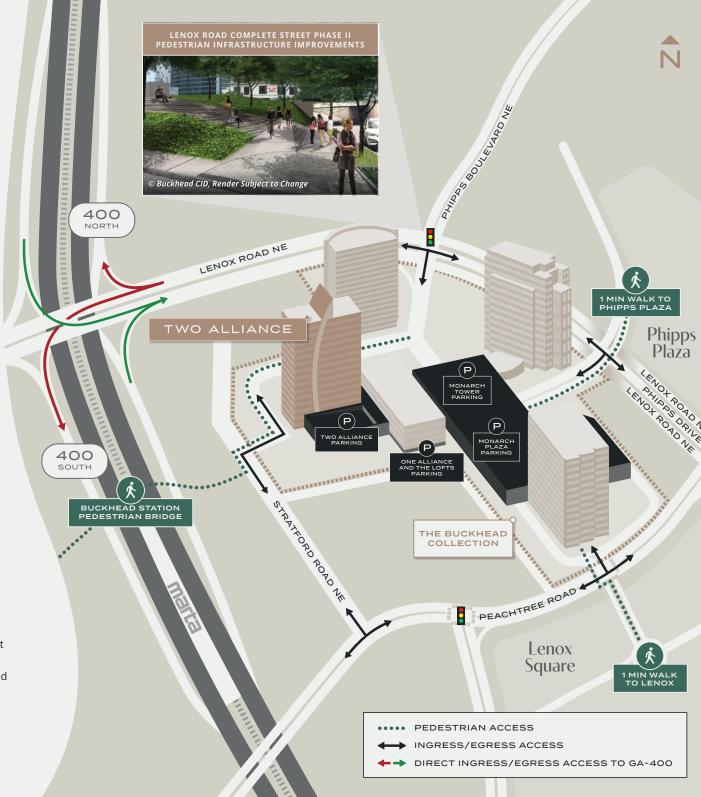

## **Commute Efficiently**

Two Alliance boasts four direct ingress/ egress routes for superior access to GA-400, Peachtree and Lenox Roads via Stratford and Lenox Roads.

Minute Drive to GA-400

Minute Walk to MARTA (Buckhead Station)

Minute Drive to I-85

Minute Drive to Dekalb-Peachtree Airport

Minute Drive to Hartsfield-Jackson International Airport

#### LENOX ROAD COMPLETE STREET BENEFICIARY

Poised to reap the benefits of the Buckhead CID's pedestrian infrastructure enhancement plan, Two Alliance customers will enjoy easy walks along Lenox Road from Peachtree Road to Phipps Boulevard beginning in 2025.