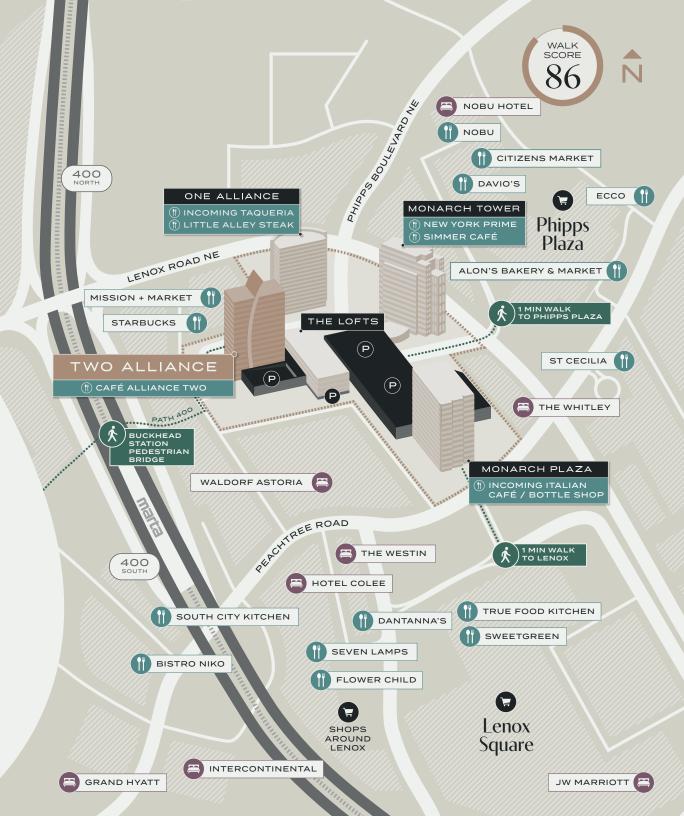

### World-Class Experiences Within Reach

Hosting clients or treating teams to celebratory outings around Buckhead? Make confident recommendations with a wide variety of world-class hotels, upscale shops and foodie-approved dining destinations surrounding The Buckhead Collection.

#### WALKABLE TO:

14+ Walking Trails

230+ Dining Options

5,572+ Hotel Rooms

240+ Retail Stores