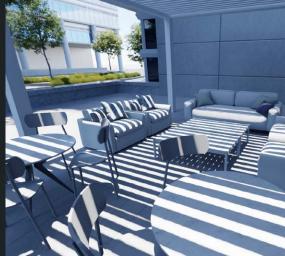

# Connected Spaces Inside and Out

Customers will find touch-down space at The Perch ideal for tackling inboxes and taking calls. With connectivity to The Patio's 1,000 SF outdoor pergola, this area is complete with covered workspace and dining areas.

Top: A porch-like niche with custom library tables giving access to power, daylight and a counter-height work spot.

Bottom: Covered gathering area ideal for working outside, equipped with countertop seating, shade, power and fans.