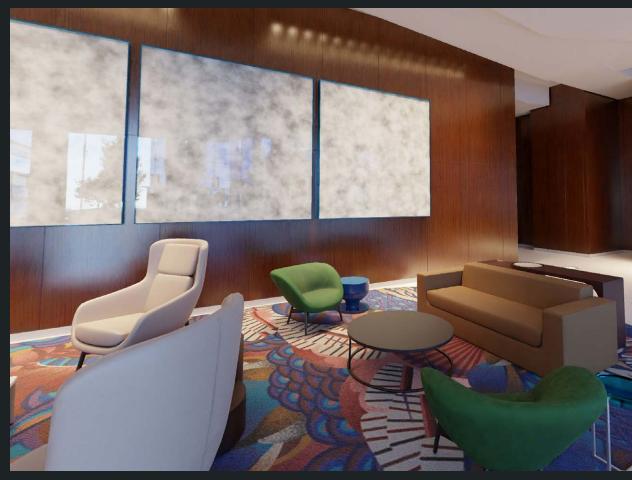

## Welcoming Receptions

The Living Room's vibrant seating arrangement will become the ultimate client reception area, while The Parlor's library-like ambiance will beckon intimate conversations.

Top: Richly layered with furnishings, color and materials, the Living Room offers an artful, unexpected welcome.

Bottom: A library-meets-speakeasy inspired spot, the Parlor is ideal for quieting the workday noise.