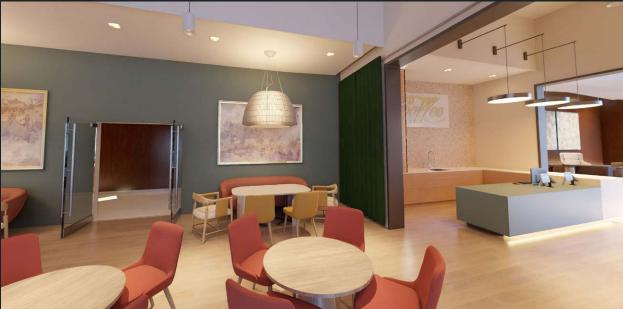

## Welcoming Receptions

The Living Room's vibrant seating arrangement will become the ultimate client reception area, while The Parlor's library-like ambiance will beckon intimate conversations.

Top: Richly layered with furnishings, color and materials, the Living Room offers an artful, unexpected welcome.

Bottom: A library-meets-speakeasy inspired spot, the Parlor is ideal for quieting the workday noise.