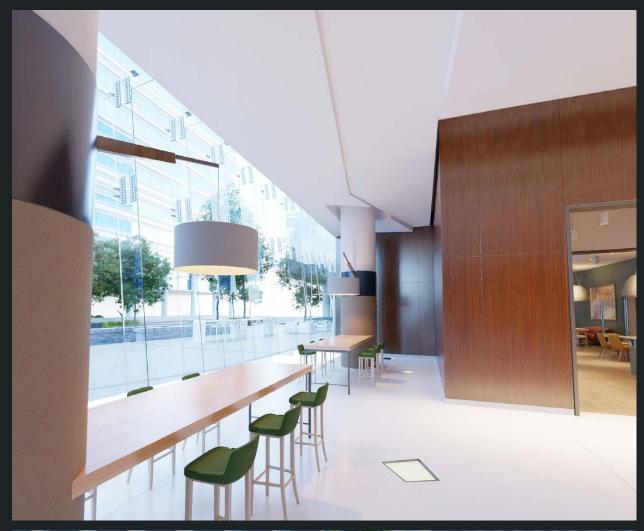

# Connected Spaces Inside and Out

Customers will find touch-down space at The Perch ideal for tackling inboxes and taking calls. With connectivity to The Patio's 1,000 SF outdoor pergola, this area is complete with covered workspace and dining areas.

Top: A porch-like niche with custom library tables giving access to power, daylight and a counter-height work spot.

Bottom: Covered gathering area ideal for working outside, equipped with countertop seating, shade, power and fans.