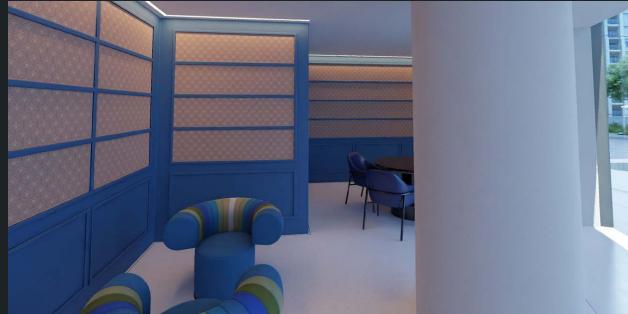

## Invigorating Experiences

The 2,500 SF Customer Lounge will round out an impressive list of upgrades at Two Alliance, exhibiting casual gathering, gaming and dining spaces configured next to the Market + Eatery.

Top Left: A playful recreation zone outfitted with a full size shuffleboard table and vintage tabletop arcade consoles.

Top Right: Technology-ready booths for focus work and teamwork.

Bottom: Flexible spaces to imbibe and savor are complemented by comfortable, eclectic seating for group gatherings, large and small.