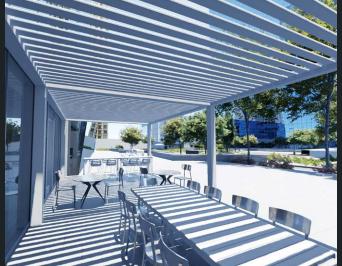

# Connected Spaces Inside and Out

Customers will find touch-down space at The Perch ideal for tackling inboxes and taking calls. With connectivity to The Patio's 1,000 SF outdoor pergola, this area is complete with covered workspace and dining areas.

Top: A porch-like niche with custom library tables giving access to power, daylight and a counter-height work spot.

Bottom: Covered gathering area ideal for working outside, equipped with countertop seating, shade, power and fans.