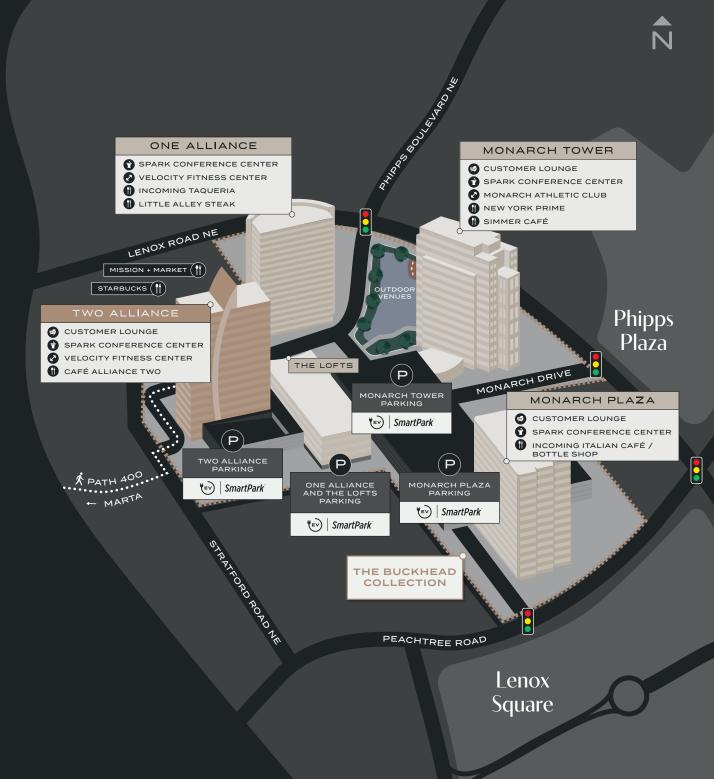

## Introducing The Buckhead Collection

Across The Buckhead Collection, customers enjoy extended access to the full suite of amenities found at sister buildings—One Alliance, Two Alliance, Monarch Tower and Monarch Plaza. Strengthening the shared experience is a packed social calendar with monthly engagements for customers resort-wide to look forward to.

- 5 SPARK Conference Centers (hosting 70-250 people)
- On-site F&B Options (including 3 high-end dining)
- 3 Customer Lounges
- Velocity Fitness Centers+ 1 Athletic Club

Rolling Resort-Wide Interior and Exterior Enhancements Debuting Late 2024