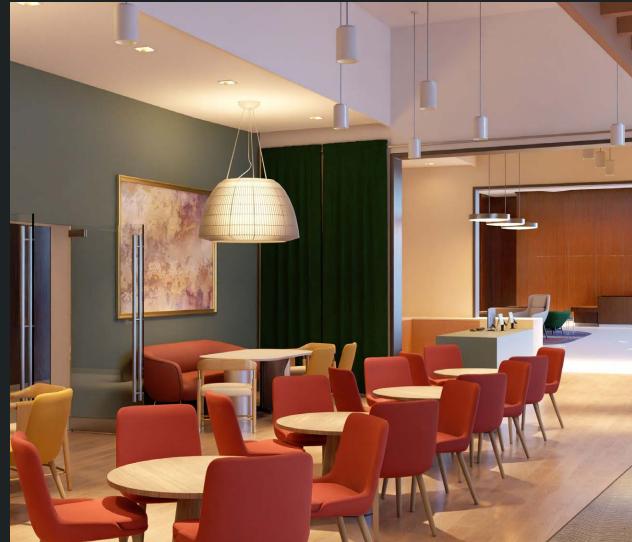

## Invigorating Experiences

The 2,500 SF Customer Lounge will round out an impressive list of upgrades at Two Alliance, exhibiting casual gathering, gaming and dining spaces configured next to the Market + Eatery.

Top Left: A playful recreation zone outfitted with a full size shuffleboard table and vintage tabletop arcade consoles.

Top Right: Technology-ready booths for focus work and teamwork.

Bottom: Flexible spaces to imbibe and savor are complemented by comfortable, eclectic seating for group gatherings, large and small.