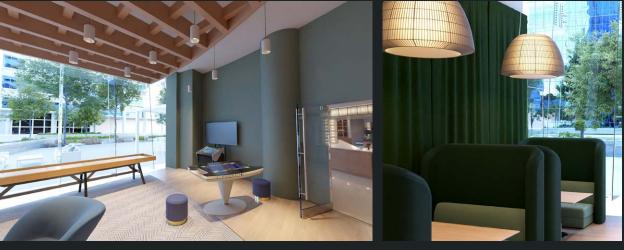

## Welcoming Receptions

The Living Room's vibrant seating arrangement will become the ultimate client reception area, while The Parlor's library-like ambiance will beckon intimate conversations.

Top: Richly layered with furnishings, color and materials, the Living Room offers an artful, unexpected welcome.

Bottom: A library-meets-speakeasy inspired spot, the Parlor is ideal for quieting the workday noise.