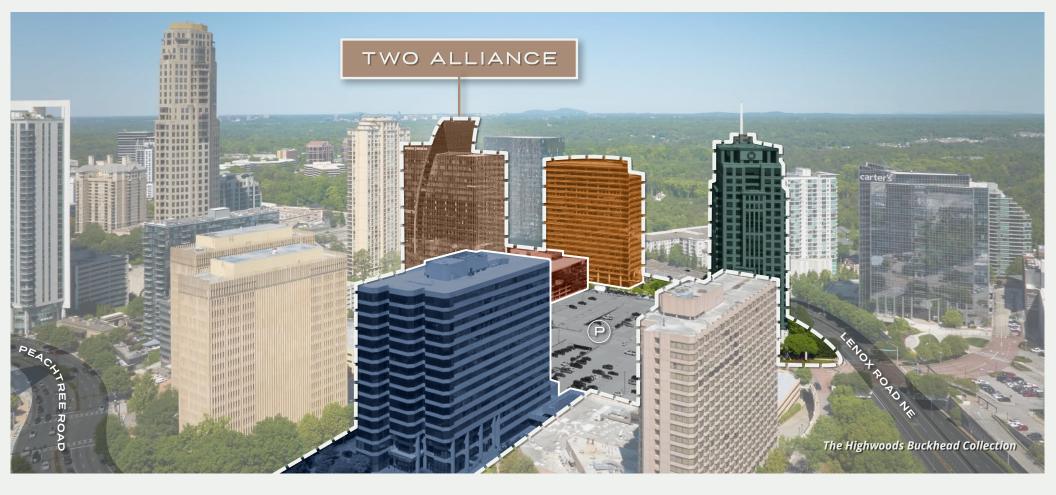

## Introducing The Buckhead Collection

Across The Buckhead Collection, customers enjoy extended access to the full suite of amenities found at sister buildings—One Alliance, Two Alliance, Monarch Tower and Monarch Plaza. Strengthening the shared experience is a packed social calendar with monthly engagements for customers resort-wide to look forward to.