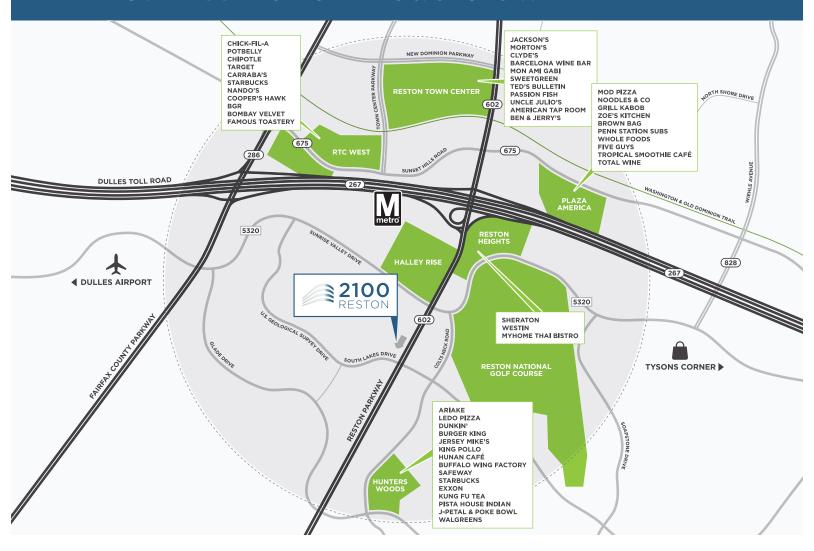

- · Free structured parking
- Magnificent granite and glass Class A building
- Fully-equipped fitness center with showers and lockers

### EASY TO ACCESS

- · Convenient location on Reston Parkway
- Adjacent to Halley Rise, soon to be the area's finest mixed-use hub
- Uncongested accessibility
- Close to the Dulles Toll Road
- A 10-minute walk from the new Reston Town Center Metro station
- Capital Bikeshare lot right outside the building
- Free electric property scooters for tenants

# Come experience the newly renovated 2100 Reston.

Accessible, convenient, and packed with top notch facilities. An excellent opportunity for your future office space.

Scan to view floor plans, test fits, and other leasing information online.













### **OVER 100 RESTAURANTS & SHOPS WITHIN A MILE**



























































#### OWNED & MANAGED BY



4350 East-West Highway Suite 500 Bethesda, MD 20814

For more info or to schedule a tour (virtually or in-person). call 703.376.8619.