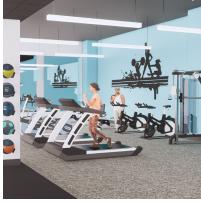

- Over 29,000 square feet of floor space
- Large or small, modern, airy suites available
- Perfect for any type of business
- · Free structured parking
- Magnificent granite and glass Class A building
- Fully-equipped fitness center with showers and lockers