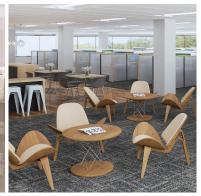

## **GREAT UPDATES AHEAD**

- Modernized main lobby and concourse level
- Modernized elevator cabs
- New relaxing tenant lounge with Wi-Fi
- Upgraded 30-person conference room
- · New outdoor patio with seating and Wi-Fi

- Over 29,000 square feet of floor space
- Large or small, modern, airy suites available
- Perfect for any type of business
- · Free structured parking
- Magnificent granite and glass Class A building
- Fully-equipped fitness center with showers and lockers