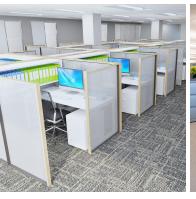

## **GREAT UPDATES AHEAD**

- Modernized main lobby and concourse level
- Modernized elevator cabs
- New relaxing tenant lounge with Wi-Fi
- Upgraded 30-person conference room
- · New outdoor patio with seating and Wi-Fi

- Over 29,000 square feet of floor space
- Large or small, modern, airy suites available
- Perfect for any type of business
- · Free structured parking
- Magnificent granite and glass Class A building
- Fully-equipped fitness center with showers and lockers