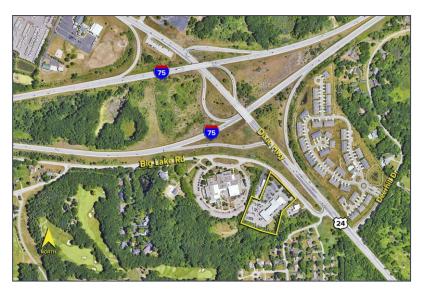

## LOCATED RIGHT OFF I-75

## 8105 Big Lake Road – Clarkston, Michigan Retail For Sale or Lease

28,694 Square Feet AVAILABLE

| DEMOGRAPHICS |            |                |
|--------------|------------|----------------|
|              | POPULATION | MED. HH INCOME |
| 1 MILE       | 2,278      | \$127,745      |
| 3 MILE       | 23,246     | \$118,481      |
| 5 MILE       | 58,323     | \$111,021      |

| TRAFFIC COUNTS (TWO-WAY) |                      |
|--------------------------|----------------------|
| 38,105                   | Dixie Hwy S. of I-75 |
| 38,105                   | Dixie Hwy N. of I-75 |
| 70,453                   | I-75 E. of Dixie Hwy |
| 73,209                   | I-75 W. of Dixie Hwy |