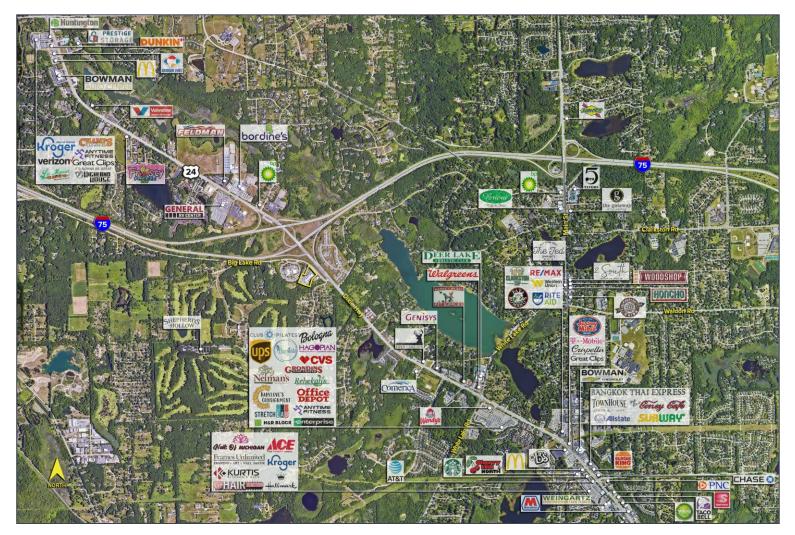

## 8105 Big Lake Road – Clarkston, Michigan Retail For Sale or Lease

28,694 Square Feet AVAILABLE

| DEMOGRAPHICS |            |                |
|--------------|------------|----------------|
|              | POPULATION | MED. HH INCOME |
| 1 MILE       | 2,278      | \$127,745      |
| 3 MILE       | 23,246     | \$118,481      |
| 5 MILE       | 58,323     | \$111,021      |

| TRAFFIC COUNTS (TWO-WAY) |                      |
|--------------------------|----------------------|
| 38,105                   | Dixie Hwy S. of I-75 |
| 38,105                   | Dixie Hwy N. of I-75 |
| 70,453                   | I-75 E. of Dixie Hwy |
| 73,209                   | I-75 W. of Dixie Hwy |