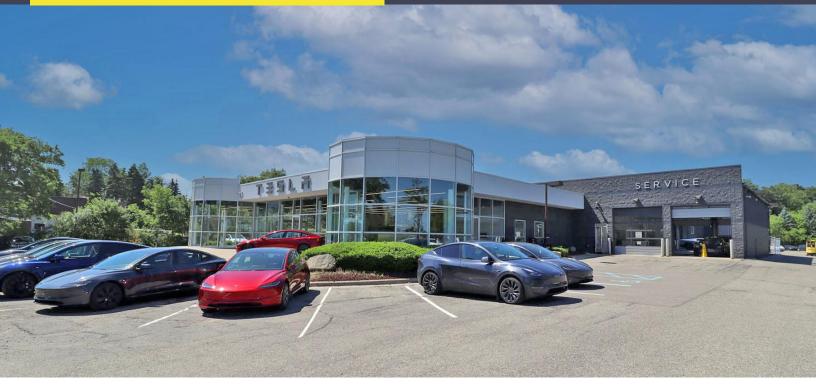

## 8105 BIG LAKE ROAD CLARKSTON, MICHIGAN

#### RETAIL FOR SALE OR LEASE 28,694 Square Feet Available

## LOCATED RIGHT OFF I-75

#### **PROPERTY FEATURES**

- 28,694 square feet available
- 20' clear height
- Zoned C-2
- 412 parking spaces
- Located on 5.03 acres
- Great retail opportunity right off I-75
- Excellent visibility and ingress/egress off Dixie Highway at Big Lake Road
- Nicely maintained facility with acreage and clear span building
- Sale Price: \$4,500,000 (\$156.83/sq.ft.)
- Lease Rate: \$11.60/sq.ft. NNN