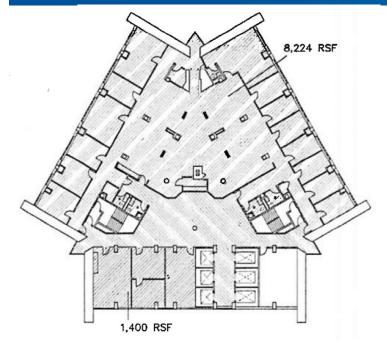

#### Office Sublease

- ±9,624 sf (Can be demised)
- Rate negotiable
- Entire Floor Available
- Accessible, Abundant Parking
- 24/7 Operations
- Convenience Store & Cafe on Site
- Auditoriums
- Onsite Food Service Options