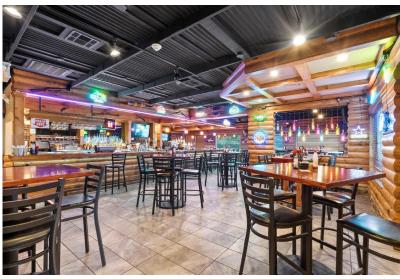

#### DESCRIPTION

Located in a highly sought-after area, this fully functional restaurant offers an exceptional chance for a new owner to thrive. The expansive main dining room accommodates 96 guests, with an additional large dining space that seamless-ly expands capacity. The private dining room provides an intimate setting for 28, perfect for special events. The stunning bar, with seating for 24 and bar top tables that host 40+ guests, creates an inviting atmosphere for both casual diners and nightlife enthusiasts. The previous establishment built a stellar reputation, earning the loyalty of locals and visitors alike. The former owner retired due to health reasons, making this a rare opportunity to lease a well-equipped, highly regarded venue in an area where restaurant spaces are hard to come by. Don't miss out on this exceptional business prospect in a vibrant and growing community. \*Contact us for more details and to schedule a viewing.\*

# **PROPERTY PHOTOS**

STEPHEN REICH – 817.597.8884 TAMMY ROKUS – 817.694.8019

WilliamsTrew \*