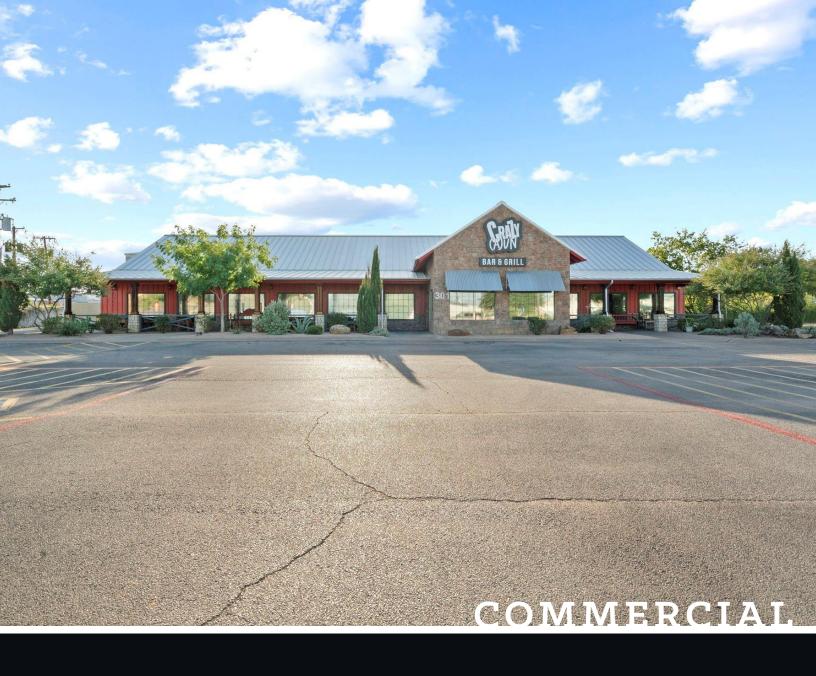

# PRIME RESTAURANT OPPORTUNITY

301 SE 25th Ave. – Mineral Wells, TX

A DIVISION OF EBBY HALLIDAY REAL ESTATE, INC.

#### DESCRIPTION

Located in a highly sought-after area, this fully functional restaurant offers an exceptional chance for a new owner to thrive. The expansive main dining room accommodates 96 guests, with an additional large dining space that seamless-ly expands capacity. The private dining room provides an intimate setting for 28, perfect for special events. The stunning bar, with seating for 24 and bar top tables that host 40+ guests, creates an inviting atmosphere for both casual diners and nightlife enthusiasts. The previous establishment built a stellar reputation, earning the loyalty of locals and visitors alike. The former owner retired due to health reasons, making this a rare opportunity to lease a well-equipped, highly regarded venue in an area where restaurant spaces are hard to come by. Don't miss out on this exceptional business prospect in a vibrant and growing community. \*Contact us for more details and to schedule a viewing.\*

| LOCATION                                                        |                                                     | OFFER SUMMARY                                               |             |
|-----------------------------------------------------------------|-----------------------------------------------------|-------------------------------------------------------------|-------------|
| City                                                            | Mineral Wells                                       | List Price                                                  | \$1,400,000 |
| County                                                          | Palo Pinto                                          | Lot Size                                                    | 1.285 Acres |
| HIGHLIGHT                                                       | 'S                                                  |                                                             |             |
| ・5,472 SF・BUILT IN 2002                                         |                                                     | • PRIVATE DINING FOR 28 GUESTS                              |             |
| FULLY FUNCTIONAL RESTAURANT                                     |                                                     | • STUNNING BAR FOR 24 GUESTS                                |             |
| • MAIN DINING ROOM FOR 96 GUESTS                                |                                                     | • LEASE OPPORTUNITY - \$10,000/MO                           |             |
|                                                                 | LISTING PRE                                         | SENTED                                                      | BY:         |
|                                                                 | STEPHEN<br>REICH GROUP<br>WILLIAMS TREW REAL ESTATE | Williamstr                                                  |             |
| STEPHEN REICH<br>817-597-8884<br>stephen.reich@williamstrew.com |                                                     | TAMMY ROKUS<br>817-694-8019<br>tammy.rokus@williamstrew.com |             |
|                                                                 | PROPERTY WEBS                                       |                                                             |             |