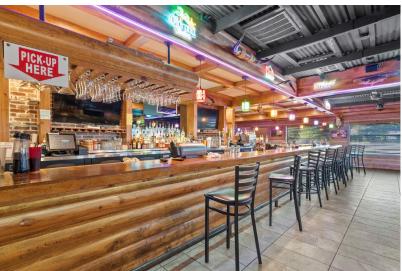

#### DESCRIPTION

Located in a highly sought-after area, this fully functional restaurant offers an exceptional chance for a new owner to thrive. The expansive main dining room accommodates 96 guests, with an additional large dining space that seamless-ly expands capacity. The private dining room provides an intimate setting for 28, perfect for special events. The stunning bar, with seating for 24 and bar top tables that host 40+ guests, creates an inviting atmosphere for both casual diners and nightlife enthusiasts. The previous establishment built a stellar reputation, earning the loyalty of locals and visitors alike. The former owner retired due to health reasons, making this a rare opportunity to lease a well-equipped, highly regarded venue in an area where restaurant spaces are hard to come by. Don't miss out on this exceptional business prospect in a vibrant and growing community. \*Contact us for more details and to schedule a viewing.\*

# **PROPERTY PHOTOS**

STEPHEN REICH – 817.597.8884 TAMMY ROKUS – 817.694.8019

WilliamsTrew \*

# **PROPERTY PHOTOS**

STEPHEN REICH – 817.597.8884 TAMMY ROKUS – 817.694.8019

# **PROPERTY PHOTOS**

STEPHEN REICH – 817.597.8884 TAMMY ROKUS – 817.694.8019

WilliamsTrew