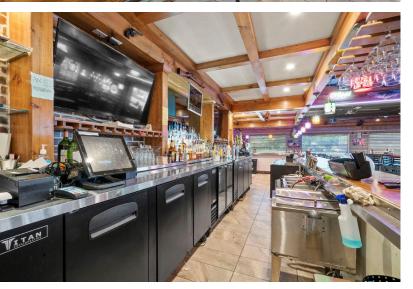

#### DESCRIPTION

Located in a highly sought-after area, this fully functional restaurant offers an exceptional chance for a new owner to thrive. The expansive main dining room accommodates 96 guests, with an additional large dining space that seamless-ly expands capacity. The private dining room provides an intimate setting for 28, perfect for special events. The stunning bar, with seating for 24 and bar top tables that host 40+ guests, creates an inviting atmosphere for both casual diners and nightlife enthusiasts. The previous establishment built a stellar reputation, earning the loyalty of locals and visitors alike. The former owner retired due to health reasons, making this a rare opportunity to lease a well-equipped, highly regarded venue in an area where restaurant spaces are hard to come by. Don't miss out on this exceptional business prospect in a vibrant and growing community. \*Contact us for more details and to schedule a viewing.\*

# **PROPERTY PHOTOS**

STEPHEN REICH – 817.597.8884 TAMMY ROKUS – 817.694.8019