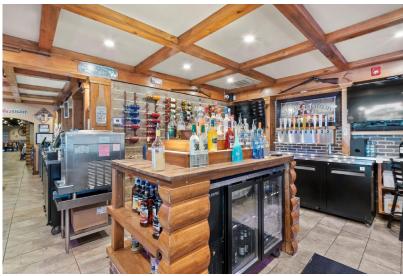

#### DESCRIPTION

Located in a highly sought-after area, this fully functional restaurant offers an exceptional chance for a new owner to thrive. The expansive main dining room accommodates 96 guests, with an additional large dining space that seamless-ly expands capacity. The private dining room provides an intimate setting for 28, perfect for special events. The stunning bar, with seating for 24 and bar top tables that host 40+ guests, creates an inviting atmosphere for both casual diners and nightlife enthusiasts. The previous establishment built a stellar reputation, earning the loyalty of locals and visitors alike. The former owner retired due to health reasons, making this a rare opportunity to lease a well-equipped, highly regarded venue in an area where restaurant spaces are hard to come by. Don't miss out on this exceptional business prospect in a vibrant and growing community. \*Contact us for more details and to schedule a viewing.\*

# **PROPERTY PHOTOS**

STEPHEN REICH – 817.597.8884 TAMMY ROKUS – 817.694.8019