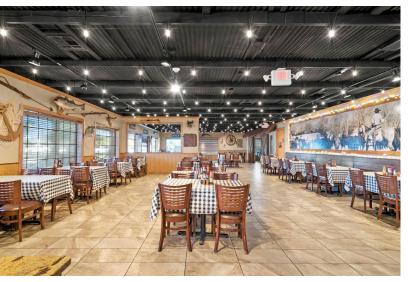

#### DESCRIPTION

Located in a highly sought-after area, this fully functional restaurant offers an exceptional chance for a new owner to thrive. The expansive main dining room accommodates 96 guests, with an additional large dining space that seamless-ly expands capacity. The private dining room provides an intimate setting for 28, perfect for special events. The stunning bar, with seating for 24 and bar top tables that host 40+ guests, creates an inviting atmosphere for both casual diners and nightlife enthusiasts. The previous establishment built a stellar reputation, earning the loyalty of locals and visitors alike. The former owner retired due to health reasons, making this a rare opportunity to lease a well-equipped, highly regarded venue in an area where restaurant spaces are hard to come by. Don't miss out on this exceptional business prospect in a vibrant and growing community. \*Contact us for more details and to schedule a viewing.\*

# **PROPERTY PHOTOS**

STEPHEN REICH – 817.597.8884 TAMMY ROKUS – 817.694.8019

WilliamsTrew