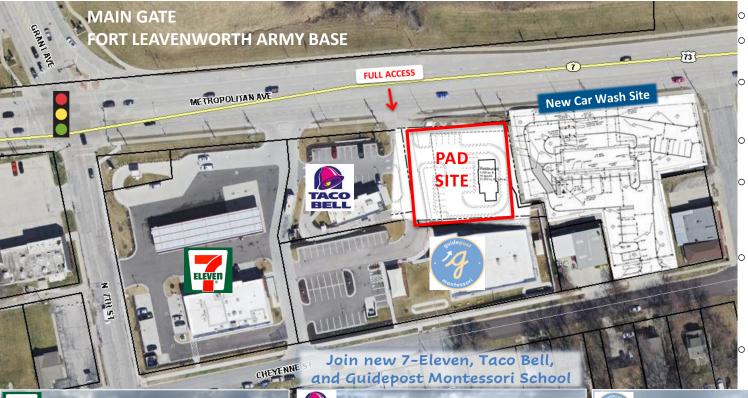

### 551 Metropolitan Ave, Leavenworth, KS

- 0.49 +/- acre parcel
- o 1,400 SF drive-thru building shown on plan
- Join 7-Eleven's first large prototype store in the metropolitan area and Taco Bell's second Leavenworth location
- New car wash facility being developed adjacent on the east
- Main Gate to Fort Leavenworth Army Base located immediately north of the site, bringing international traffic to the
  - The Base has a population of approximately 15,258 living on base and 28,838 off base, creating numerous daily vehicle trips in and out of the Main Gate
- For Sale, Ground Lease, or Build-to-Suit