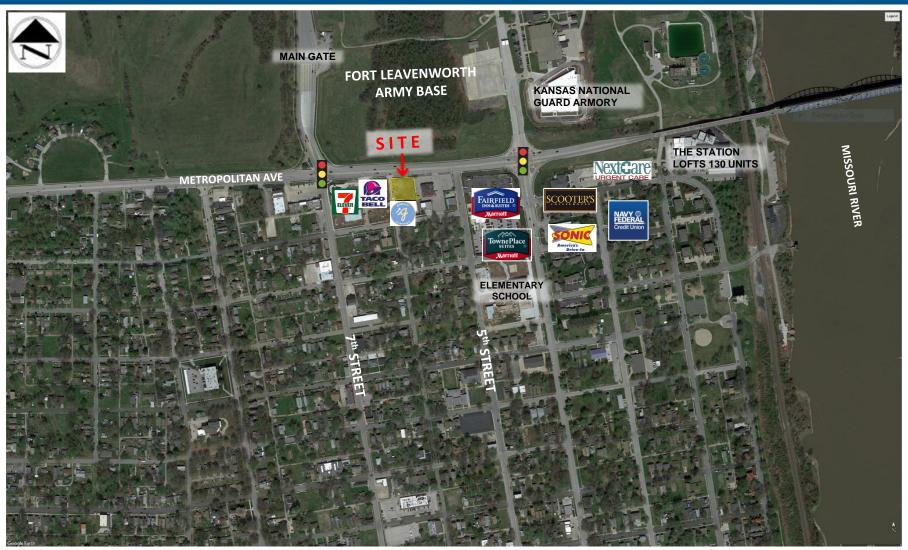

### 551 Metropolitan Ave, Leavenworth, KS

- 0.49 +/- acre parcel
- o 1,400 SF drive-thru building shown on plan
- Join 7-Eleven's first large prototype store in the metropolitan area and Taco Bell's second Leavenworth location
- New car wash facility being developed adjacent on the east
- Main Gate to Fort Leavenworth Army Base located immediately north of the site, bringing international traffic to the
  - The Base has a population of approximately 15,258 living on base and 28,838 off base, creating numerous daily vehicle trips in and out of the Main Gate
- For Sale, Ground Lease, or Build-to-Suit