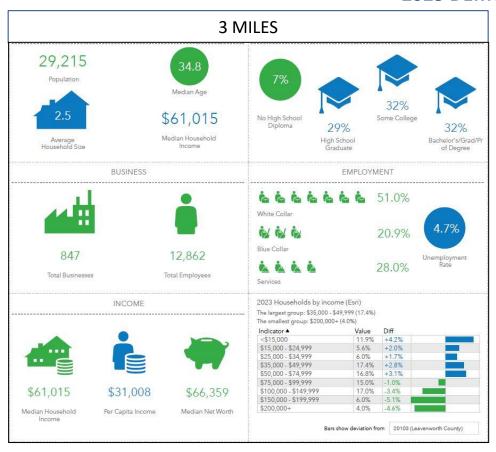

| 2023 Demographics                                | 1 Mile                                                                                                                                                                                                                                                                                                                                                                                                                                                                                                                                                                                                                                                                                                                                                                                                                                                                                                                                                                                                                                                                                                                                                                                                                                                                                                                                                                                                                                                                                                                                                                                                                                                                                                                                                                                                                                                                                                                                                                                                                                                                                                                         | 3 Miles  | 5 Miles  |
|--------------------------------------------------|--------------------------------------------------------------------------------------------------------------------------------------------------------------------------------------------------------------------------------------------------------------------------------------------------------------------------------------------------------------------------------------------------------------------------------------------------------------------------------------------------------------------------------------------------------------------------------------------------------------------------------------------------------------------------------------------------------------------------------------------------------------------------------------------------------------------------------------------------------------------------------------------------------------------------------------------------------------------------------------------------------------------------------------------------------------------------------------------------------------------------------------------------------------------------------------------------------------------------------------------------------------------------------------------------------------------------------------------------------------------------------------------------------------------------------------------------------------------------------------------------------------------------------------------------------------------------------------------------------------------------------------------------------------------------------------------------------------------------------------------------------------------------------------------------------------------------------------------------------------------------------------------------------------------------------------------------------------------------------------------------------------------------------------------------------------------------------------------------------------------------------|----------|----------|
| Population                                       | 7,402                                                                                                                                                                                                                                                                                                                                                                                                                                                                                                                                                                                                                                                                                                                                                                                                                                                                                                                                                                                                                                                                                                                                                                                                                                                                                                                                                                                                                                                                                                                                                                                                                                                                                                                                                                                                                                                                                                                                                                                                                                                                                                                          | 29,215   | 42,000   |
| # Households                                     | 2,790                                                                                                                                                                                                                                                                                                                                                                                                                                                                                                                                                                                                                                                                                                                                                                                                                                                                                                                                                                                                                                                                                                                                                                                                                                                                                                                                                                                                                                                                                                                                                                                                                                                                                                                                                                                                                                                                                                                                                                                                                                                                                                                          | 10,781   | 15,069   |
| Median HH Income                                 | \$42,708                                                                                                                                                                                                                                                                                                                                                                                                                                                                                                                                                                                                                                                                                                                                                                                                                                                                                                                                                                                                                                                                                                                                                                                                                                                                                                                                                                                                                                                                                                                                                                                                                                                                                                                                                                                                                                                                                                                                                                                                                                                                                                                       | \$61,015 | \$68,535 |
| Median Age                                       | 36.6                                                                                                                                                                                                                                                                                                                                                                                                                                                                                                                                                                                                                                                                                                                                                                                                                                                                                                                                                                                                                                                                                                                                                                                                                                                                                                                                                                                                                                                                                                                                                                                                                                                                                                                                                                                                                                                                                                                                                                                                                                                                                                                           | 34.8     | 36.0     |
|                                                  |                                                                                                                                                                                                                                                                                                                                                                                                                                                                                                                                                                                                                                                                                                                                                                                                                                                                                                                                                                                                                                                                                                                                                                                                                                                                                                                                                                                                                                                                                                                                                                                                                                                                                                                                                                                                                                                                                                                                                                                                                                                                                                                                |          |          |
|                                                  |                                                                                                                                                                                                                                                                                                                                                                                                                                                                                                                                                                                                                                                                                                                                                                                                                                                                                                                                                                                                                                                                                                                                                                                                                                                                                                                                                                                                                                                                                                                                                                                                                                                                                                                                                                                                                                                                                                                                                                                                                                                                                                                                |          |          |
| 并开列之                                             | 五中                                                                                                                                                                                                                                                                                                                                                                                                                                                                                                                                                                                                                                                                                                                                                                                                                                                                                                                                                                                                                                                                                                                                                                                                                                                                                                                                                                                                                                                                                                                                                                                                                                                                                                                                                                                                                                                                                                                                                                                                                                                                                                                             |          | 阿拉針      |
|                                                  | LIE                                                                                                                                                                                                                                                                                                                                                                                                                                                                                                                                                                                                                                                                                                                                                                                                                                                                                                                                                                                                                                                                                                                                                                                                                                                                                                                                                                                                                                                                                                                                                                                                                                                                                                                                                                                                                                                                                                                                                                                                                                                                                                                            |          |          |
|                                                  |                                                                                                                                                                                                                                                                                                                                                                                                                                                                                                                                                                                                                                                                                                                                                                                                                                                                                                                                                                                                                                                                                                                                                                                                                                                                                                                                                                                                                                                                                                                                                                                                                                                                                                                                                                                                                                                                                                                                                                                                                                                                                                                                |          |          |
| <del>7111111111111111111111111111111111111</del> |                                                                                                                                                                                                                                                                                                                                                                                                                                                                                                                                                                                                                                                                                                                                                                                                                                                                                                                                                                                                                                                                                                                                                                                                                                                                                                                                                                                                                                                                                                                                                                                                                                                                                                                                                                                                                                                                                                                                                                                                                                                                                                                                |          | A May 1  |
|                                                  |                                                                                                                                                                                                                                                                                                                                                                                                                                                                                                                                                                                                                                                                                                                                                                                                                                                                                                                                                                                                                                                                                                                                                                                                                                                                                                                                                                                                                                                                                                                                                                                                                                                                                                                                                                                                                                                                                                                                                                                                                                                                                                                                | 中种特      |          |
|                                                  |                                                                                                                                                                                                                                                                                                                                                                                                                                                                                                                                                                                                                                                                                                                                                                                                                                                                                                                                                                                                                                                                                                                                                                                                                                                                                                                                                                                                                                                                                                                                                                                                                                                                                                                                                                                                                                                                                                                                                                                                                                                                                                                                |          |          |
|                                                  | 111.3                                                                                                                                                                                                                                                                                                                                                                                                                                                                                                                                                                                                                                                                                                                                                                                                                                                                                                                                                                                                                                                                                                                                                                                                                                                                                                                                                                                                                                                                                                                                                                                                                                                                                                                                                                                                                                                                                                                                                                                                                                                                                                                          |          |          |
|                                                  | The state of the s |          | 4 7 3    |
| 7                                                |                                                                                                                                                                                                                                                                                                                                                                                                                                                                                                                                                                                                                                                                                                                                                                                                                                                                                                                                                                                                                                                                                                                                                                                                                                                                                                                                                                                                                                                                                                                                                                                                                                                                                                                                                                                                                                                                                                                                                                                                                                                                                                                                | 1        |          |
|                                                  |                                                                                                                                                                                                                                                                                                                                                                                                                                                                                                                                                                                                                                                                                                                                                                                                                                                                                                                                                                                                                                                                                                                                                                                                                                                                                                                                                                                                                                                                                                                                                                                                                                                                                                                                                                                                                                                                                                                                                                                                                                                                                                                                | 0.1      |          |