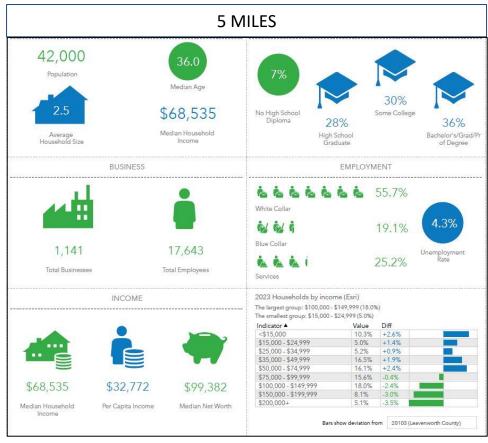

| 2023 Demographics                                | 1 Mile                                                                                                                                                                                                                                                                                                                                                                                                                                                                                                                                                                                                                                                                                                                                                                                                                                                                                                                                                                                                                                                                                                                                                                                                                                                                                                                                                                                                                                                                                                                                                                                                                                                                                                                                                                                                                                                                                                                                                                                                                                                                                                                         | 3 Miles  | 5 Miles  |
|--------------------------------------------------|--------------------------------------------------------------------------------------------------------------------------------------------------------------------------------------------------------------------------------------------------------------------------------------------------------------------------------------------------------------------------------------------------------------------------------------------------------------------------------------------------------------------------------------------------------------------------------------------------------------------------------------------------------------------------------------------------------------------------------------------------------------------------------------------------------------------------------------------------------------------------------------------------------------------------------------------------------------------------------------------------------------------------------------------------------------------------------------------------------------------------------------------------------------------------------------------------------------------------------------------------------------------------------------------------------------------------------------------------------------------------------------------------------------------------------------------------------------------------------------------------------------------------------------------------------------------------------------------------------------------------------------------------------------------------------------------------------------------------------------------------------------------------------------------------------------------------------------------------------------------------------------------------------------------------------------------------------------------------------------------------------------------------------------------------------------------------------------------------------------------------------|----------|----------|
| Population                                       | 7,402                                                                                                                                                                                                                                                                                                                                                                                                                                                                                                                                                                                                                                                                                                                                                                                                                                                                                                                                                                                                                                                                                                                                                                                                                                                                                                                                                                                                                                                                                                                                                                                                                                                                                                                                                                                                                                                                                                                                                                                                                                                                                                                          | 29,215   | 42,000   |
| # Households                                     | 2,790                                                                                                                                                                                                                                                                                                                                                                                                                                                                                                                                                                                                                                                                                                                                                                                                                                                                                                                                                                                                                                                                                                                                                                                                                                                                                                                                                                                                                                                                                                                                                                                                                                                                                                                                                                                                                                                                                                                                                                                                                                                                                                                          | 10,781   | 15,069   |
| Median HH Income                                 | \$42,708                                                                                                                                                                                                                                                                                                                                                                                                                                                                                                                                                                                                                                                                                                                                                                                                                                                                                                                                                                                                                                                                                                                                                                                                                                                                                                                                                                                                                                                                                                                                                                                                                                                                                                                                                                                                                                                                                                                                                                                                                                                                                                                       | \$61,015 | \$68,535 |
| Median Age                                       | 36.6                                                                                                                                                                                                                                                                                                                                                                                                                                                                                                                                                                                                                                                                                                                                                                                                                                                                                                                                                                                                                                                                                                                                                                                                                                                                                                                                                                                                                                                                                                                                                                                                                                                                                                                                                                                                                                                                                                                                                                                                                                                                                                                           | 34.8     | 36.0     |
|                                                  |                                                                                                                                                                                                                                                                                                                                                                                                                                                                                                                                                                                                                                                                                                                                                                                                                                                                                                                                                                                                                                                                                                                                                                                                                                                                                                                                                                                                                                                                                                                                                                                                                                                                                                                                                                                                                                                                                                                                                                                                                                                                                                                                |          |          |
|                                                  |                                                                                                                                                                                                                                                                                                                                                                                                                                                                                                                                                                                                                                                                                                                                                                                                                                                                                                                                                                                                                                                                                                                                                                                                                                                                                                                                                                                                                                                                                                                                                                                                                                                                                                                                                                                                                                                                                                                                                                                                                                                                                                                                |          |          |
| 并开列之                                             | 五中                                                                                                                                                                                                                                                                                                                                                                                                                                                                                                                                                                                                                                                                                                                                                                                                                                                                                                                                                                                                                                                                                                                                                                                                                                                                                                                                                                                                                                                                                                                                                                                                                                                                                                                                                                                                                                                                                                                                                                                                                                                                                                                             |          | 阿拉針      |
|                                                  | LIE                                                                                                                                                                                                                                                                                                                                                                                                                                                                                                                                                                                                                                                                                                                                                                                                                                                                                                                                                                                                                                                                                                                                                                                                                                                                                                                                                                                                                                                                                                                                                                                                                                                                                                                                                                                                                                                                                                                                                                                                                                                                                                                            |          |          |
|                                                  |                                                                                                                                                                                                                                                                                                                                                                                                                                                                                                                                                                                                                                                                                                                                                                                                                                                                                                                                                                                                                                                                                                                                                                                                                                                                                                                                                                                                                                                                                                                                                                                                                                                                                                                                                                                                                                                                                                                                                                                                                                                                                                                                |          |          |
| <del>7111111111111111111111111111111111111</del> |                                                                                                                                                                                                                                                                                                                                                                                                                                                                                                                                                                                                                                                                                                                                                                                                                                                                                                                                                                                                                                                                                                                                                                                                                                                                                                                                                                                                                                                                                                                                                                                                                                                                                                                                                                                                                                                                                                                                                                                                                                                                                                                                |          | A May 1  |
|                                                  |                                                                                                                                                                                                                                                                                                                                                                                                                                                                                                                                                                                                                                                                                                                                                                                                                                                                                                                                                                                                                                                                                                                                                                                                                                                                                                                                                                                                                                                                                                                                                                                                                                                                                                                                                                                                                                                                                                                                                                                                                                                                                                                                | 中种特      |          |
|                                                  |                                                                                                                                                                                                                                                                                                                                                                                                                                                                                                                                                                                                                                                                                                                                                                                                                                                                                                                                                                                                                                                                                                                                                                                                                                                                                                                                                                                                                                                                                                                                                                                                                                                                                                                                                                                                                                                                                                                                                                                                                                                                                                                                |          |          |
|                                                  | 111.3                                                                                                                                                                                                                                                                                                                                                                                                                                                                                                                                                                                                                                                                                                                                                                                                                                                                                                                                                                                                                                                                                                                                                                                                                                                                                                                                                                                                                                                                                                                                                                                                                                                                                                                                                                                                                                                                                                                                                                                                                                                                                                                          |          |          |
|                                                  | The state of the s |          | 4 7 3    |
| 7                                                |                                                                                                                                                                                                                                                                                                                                                                                                                                                                                                                                                                                                                                                                                                                                                                                                                                                                                                                                                                                                                                                                                                                                                                                                                                                                                                                                                                                                                                                                                                                                                                                                                                                                                                                                                                                                                                                                                                                                                                                                                                                                                                                                | 1        |          |
|                                                  |                                                                                                                                                                                                                                                                                                                                                                                                                                                                                                                                                                                                                                                                                                                                                                                                                                                                                                                                                                                                                                                                                                                                                                                                                                                                                                                                                                                                                                                                                                                                                                                                                                                                                                                                                                                                                                                                                                                                                                                                                                                                                                                                | 0.1      |          |