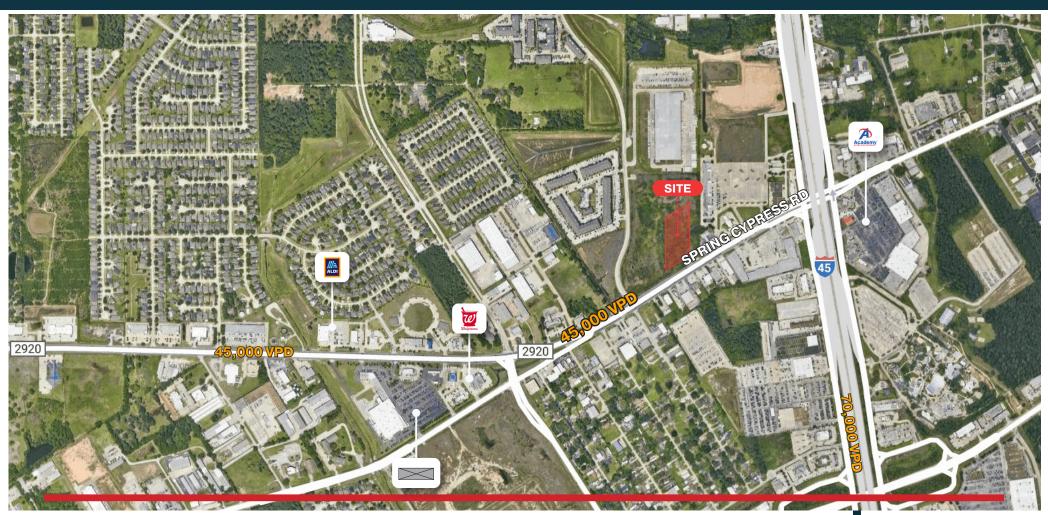

### ±1.03 AC IN SPRING AREA – SPRING CYPRESS PAD

1710 Spring Cypress Road, Spring, TX 77388

### **Property Highlights**

- >> +1.4 AC pad
- All utilities in place

- >> Easy access from Spring Cypress Rd
- >> Close to HEB and other major retailers