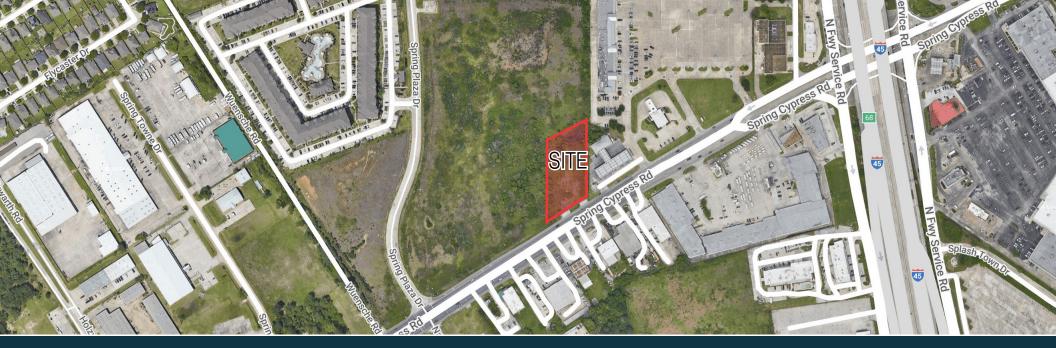

### ±1.03 AC IN SPRING AREA – SPRING CYPRESS PAD

1710 Spring Cypress Road, Spring, TX 77388

### **Property Highlights**

- >> +1.4 AC pad
- All utilities in place

- >> Easy access from Spring Cypress Rd
- >> Close to HEB and other major retailers