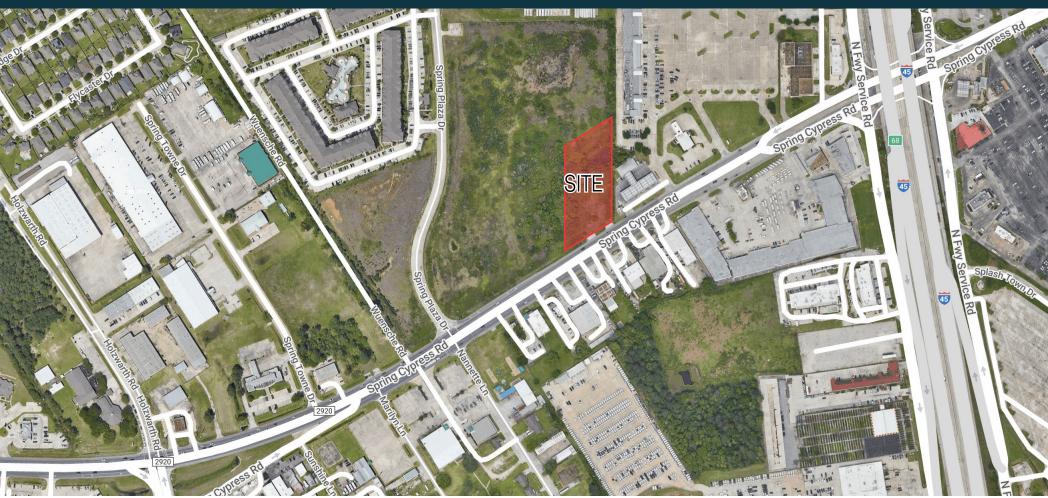

### ±1.03 AC IN SPRING AREA - SPRING CYPRESS PAD

1710 Spring Cypress Road, Spring, TX 77388