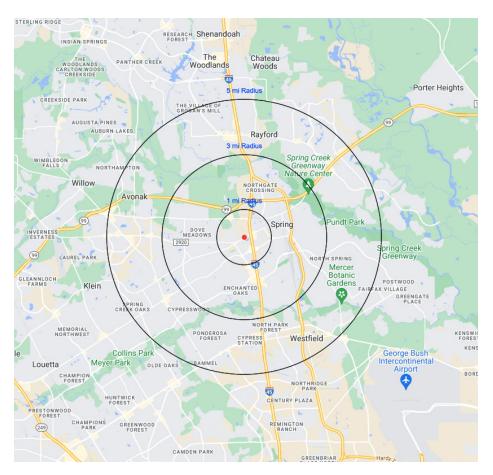

### ±1.03 AC IN SPRING AREA - SPRING CYPRESS PAD

1710 Spring Cypress Road, Spring, TX 77388

| Population                                | 3 MILES   | 5 MILES   | 7 MILES   |
|-------------------------------------------|-----------|-----------|-----------|
| Estimated Population (2024)               | 74,771    | 266,108   | 452,918   |
| Projected Population (2029)               | 80,550    | 295,523   | 500,484   |
| Households                                |           |           |           |
| Estimated Household (2024)                | 27,403    | 95,952    | 161,009   |
| Projected Household (2029)                | 29,589    | 107,994   | 180,380   |
| Average Household Income                  |           |           |           |
| Estimated Average Household Income (2024) | \$122,503 | \$121,729 | \$128,613 |
| Projected Average Household Income (2029) | \$124,900 | \$126,322 | \$134,592 |
| Daytime Demographics                      |           |           |           |
| Total Businesses                          | 3,459     | 12,545    | 21,445    |
| Total Employees                           | 23,899    | 85,174    | 160,699   |