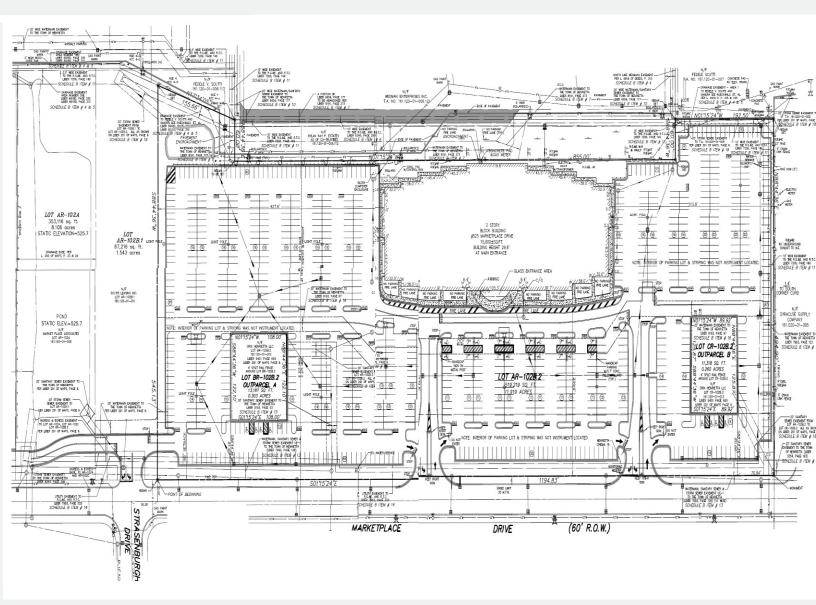

r Regal Henrietta

525 Marketplace Drive Rochester (Henrietta), NY 14623



### **PROPERTY PHOTOS**













### FOR MORE INFORMATION, PLEASE CONTACT:

JANELL VANEGAS Licensed Real Estate Broker 585.615.1102 (c) Janell@VentureBrokerageGroup.com

© 2024 Venture Brokerage Group | 157 Rue De Ville | Rochester, NY 14618

VENTUREBROKERAGEGROUP.COM

This information supplied herein is from sources we deem reliable. It is provided without any representation, warranty or guarantee, expressed or implied as to its accuracy. You should conduct an independent investigation and expenses. Consult your attorney, accountant or other professional advisor

75,800 SF FORMER MOVIE THEATER FOR SALE OR LEASE

# Former Regal Henrietta

525 Marketplace Drive Rochester (Henrietta), NY 14623



### **SURVEY**



### FOR MORE INFORMATION, PLEASE CONTACT:



JANELL VANEGAS Licensed Real Estate Broker 585.615.1102 (c) Janell@VentureBrokerageGroup.com

© 2024 Venture Brokerage Group | 157 Rue De Ville | Rochester, NY 14618

VENTUREBROKERAGEGROUP.COM

This information supplied herein is from sources we deem reliable. It is provided without any representation, warranty or guarantee, expressed or implied as to its accuracy. You should conduct an independent investigation and expenses. Consult your attorney, accountant or other professional advisor

### 75,800 SF FORMER MOVIE THEATER FOR SALE OR LEASE Former Regal Henrietta

525 Marketplace Drive Rochester (Henrietta), NY 14623

### MARKET AERIAL



### FOR MORE INFORMATION, PLEASE CONTACT:



JANELL VANEGAS Licensed Real Estate Broker 585.615.1102(c) J