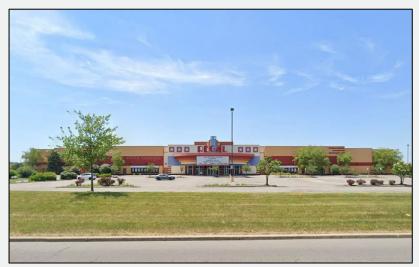

75,800 SF FORMER MOVIE THEATER FOR SALE OR LEASE

## Former Regal Henrietta

525 Marketplace Drive Rochester (Henrietta), NY 14623





#### **AVAILABLE OPPORTUNITY**

- » FOR SALE OR LEASE
- » 75,800 SF Former Movie Theater on 11.92 acres

#### **PROPERTY HIGHLIGHTS**

- » Excellent redevelopment opportunity with multiple potential uses of former Regal Henrietta movie theater
- » Prime location in the heart of the Henrietta retail corridor bordering Jay Scutti Plaza to the East, major retailers in the area include Wegmans, HomeGoods, Walmart Superstore and Target
- » Less than one mile from Marketplace Mall and University of Rochester's approximately 330,000 SF Orthopedics & Physical Performance Center (opening 2023)
- » Excellent visibility/signage & ample parking



#### FOR MORE INFORMATION, PLEASE CONTACT:



JANELL VANEGAS Licensed Real Estate Broker 585.615.1102 (c) Janell@VentureBrokerageGroup.com

© 2024 Venture Brokerage Group | 157 Rue De Ville | Rochester, NY 14618

#### VENTUREBROKERAGEGROUP.COM

This information supplied herein is from sources we deem reliable. It is provided without any representation, warranty or guarantee, expressed or implied as to its accuracy. You should conduct an independent investigation and expenses. Consult your attorney, accountant or other professional advisor

75,800 SF FORMER MOVIE THEATER FOR SALE OR LEASE

# Former Regal Henrietta

525 Marketplace Drive Rochester (Henrietta), NY 14623



### **PROPERTY PHOTOS**













### FOR MORE INFORMATION, PLEASE CONTACT:

JANELL VANEGAS Licensed Real Estate Bro