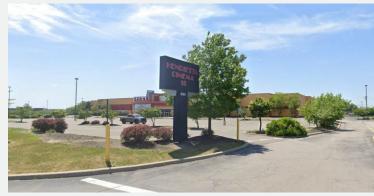

## Former Regal Henrietta

525 Marketplace Drive Rochester (Henrietta), NY 14623

#### **AVAILABLE OPPORTUNITY**

- » FOR SALE OR LEASE
- » 75,800 SF Former Movie Theater on 11.92 acres

#### **PROPERTY HIGHLIGHTS**

- » Excellent redevelopment opportunity with multiple potential uses of former Regal Henrietta movie theater
- » Prime location in the heart of the Henrietta retail corridor bordering Jay Scutti Plaza to the East, major retailers in the area include Wegmans, HomeGoods, Walmart Superstore and Target
- » Less than one mile from Marketplace Mall and University of Rochester's approximately 330,000 SF Orthopedics & Physical Performance Center (opening 2023)
- » Excellent visibility/signage & ample parking