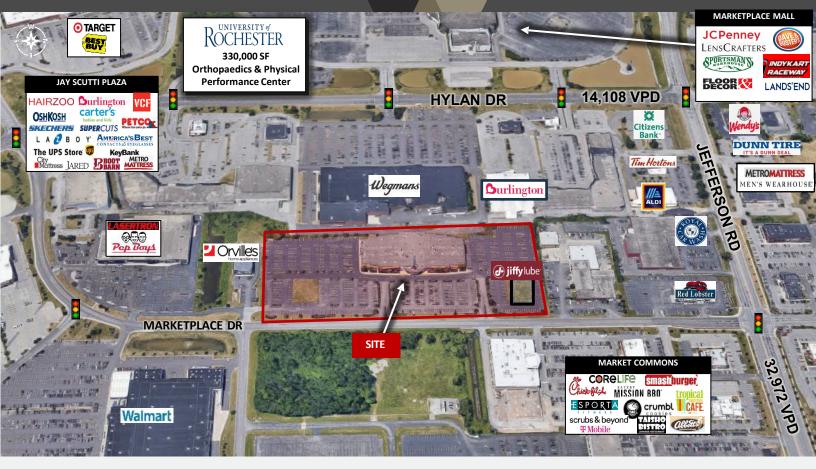

### 75,800 SF FORMER MOVIE THEATER FOR SALE OR LEASE Former Regal Henrietta

525 Marketplace Drive Rochester (Henrietta), NY 14623

### MARKET AERIAL