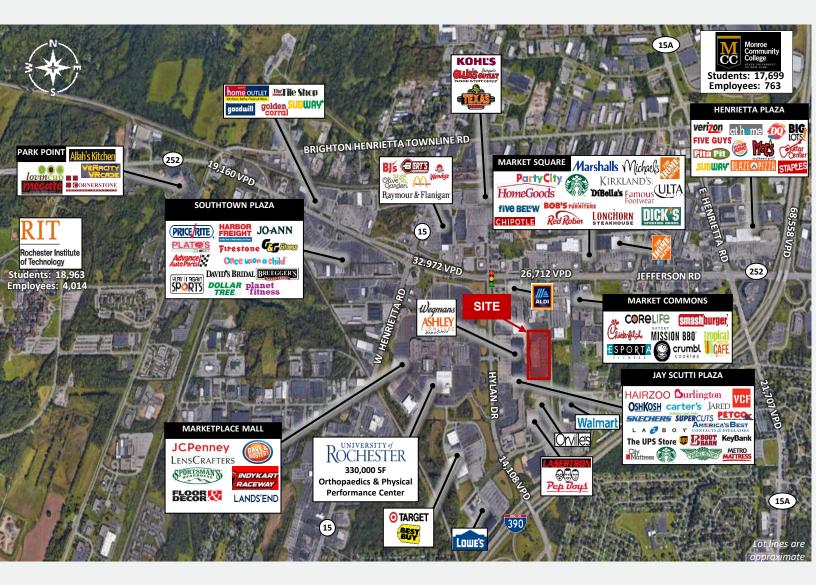

LEASE

# Former Regal Henrietta

525 Marketplace Drive Rochester (Henrietta), NY 14623



### **SURVEY**



### FOR MORE INFORMATION, PLEASE CONTACT:



JANELL VANEGAS Licensed Real Estate Broker 585.615.1102 (c) Janell@VentureBrokerageGroup.com

© 2024 Venture Brokerage Group | 157 Rue De Ville | Rochester, NY 14618

VENTUREBROKERAGEGROUP.COM

This information supplied herein is from sources we deem reliable. It is provided without any representation, warranty or guarantee, expressed or implied as to its accuracy. You should conduct an independent investigation and expenses. Consult your attorney, accountant or other professional advisor

### 75,800 SF FORMER MOVIE THEATER FOR SALE OR LEASE Former Regal Henrietta

525 Marketplace Drive Rochester (Henrietta), NY 14623

### MARKET AERIAL



### FOR MORE INFORMATION, PLEASE CONTACT:



JANELL VANEGAS Licensed Real Estate Broker 585.615.1102(c) Janell@VentureBrokerageGroup.com

© 2024 Venture Brokerage Group | 157 Rue De Ville | Rochester, NY 14618

This information supplied herein is from sources we deem reliable. It is provided without any representation, warranty or guarantee, expressed or implied as to its accuracy. You should conduct an independent inve verification of all matters deemed to be material, including, but not limited to, statements of income and expenses. Consult your attorney, accountant or other professional advisor.

# Former Regal Henrietta

525 Marketplace Drive Rochester (Henrietta), NY 14623





| DEMOGRAPHICSNAPSHOT      | 1 MILE   | 3 MILES  | 5 MILES  |
|--------------------------|----------|-----