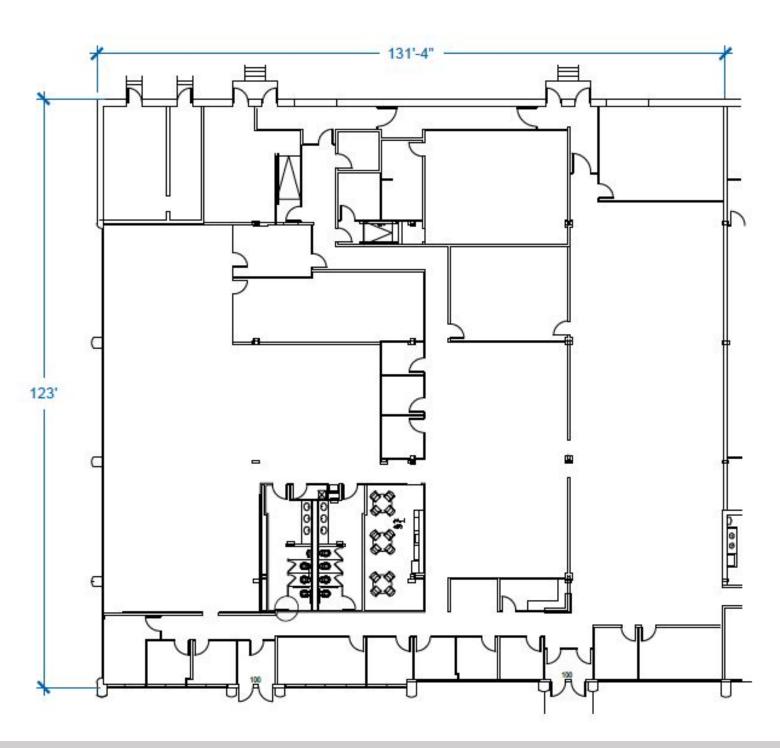

### **FEATURES**

- 15,941 RSF
- Rental Rate: Negotiable
- 100% built out as office space
- Two (2) loading docks
- Potential for 16'-17' clear warehouse
- Available immediately